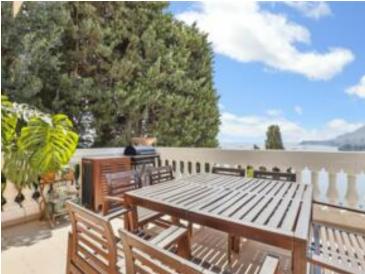

## 890 000 €

| Produkttyp           | Zimmer            | Stadt                | Land       |
|----------------------|-------------------|----------------------|------------|
| <b>Villa</b>         | <b>4 Zimmer</b>   | Roquebrune-Cap-      | Frankreich |
| Wohnfläche           | Chambres          | Salle artifains      | Parkbox    |
| <b>85 m²</b>         | <b>3</b>          | 1                    | <b>1</b>   |
| Stockwerk            | Charges annuelles | Zustand              | Meublé     |
| <b>Rez-de-jardin</b> | <b>1 937 €</b>    | <b>Très bon état</b> | <b>Ja</b>  |
| Hinweis<br>SJC230010 |                   |                      |            |