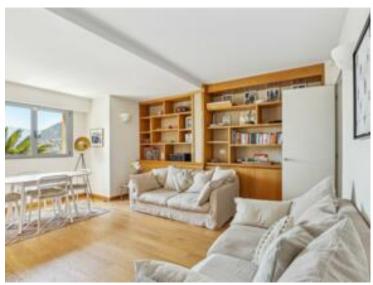

## 890 000 €

| Produkttyp           | Zimmer            | Stadt                | Land       |
|----------------------|-------------------|----------------------|------------|
| <b>Villa</b>         | <b>4 Zimmer</b>   | Roquebrune-Cap-      | Frankreich |
| Wohnfläche           | Chambres          | Salle artifains      | Parkbox    |
| <b>85 m²</b>         | <b>3</b>          | 1                    | <b>1</b>   |
| Stockwerk            | Charges annuelles | Zustand              | Meublé     |
| <b>Rez-de-jardin</b> | <b>1 937 €</b>    | <b>Très bon état</b> | <b>Ja</b>  |
| Hinweis<br>SJC230010 |                   |                      |            |