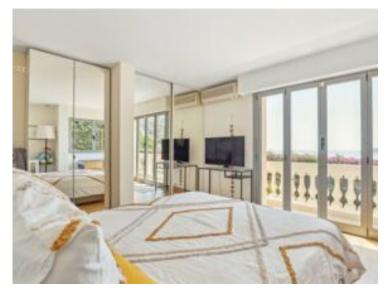

## 890 000 €

| Produkttyp           | Zimmer            | Stadt                | Land       |
|----------------------|-------------------|----------------------|------------|
| <b>Villa</b>         | <b>4 Zimmer</b>   | Roquebrune-Cap-      | Frankreich |
| Wohnfläche           | Chambres          | Salle artifains      | Parkbox    |
| <b>85 m²</b>         | <b>3</b>          | 1                    | <b>1</b>   |
| Stockwerk            | Charges annuelles | Zustand              | Meublé     |
| <b>Rez-de-jardin</b> | <b>1 937 €</b>    | <b>Très bon état</b> | <b>Ja</b>  |
| Hinweis<br>SJC230010 |                   |                      |            |