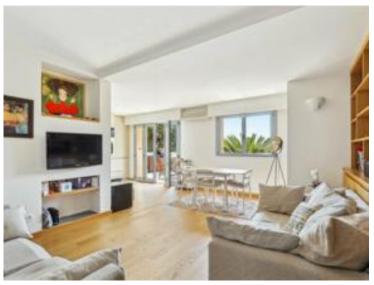

## 890 000 €

| Produkttyp           | Zimmer            | Stadt                | Land       |
|----------------------|-------------------|----------------------|------------|
| <b>Villa</b>         | <b>4 Zimmer</b>   | Roquebrune-Cap-      | Frankreich |
| Wohnfläche           | Chambres          | Salle artifains      | Parkbox    |
| <b>85 m²</b>         | <b>3</b>          | 1                    | <b>1</b>   |
| Stockwerk            | Charges annuelles | Zustand              | Meublé     |
| <b>Rez-de-jardin</b> | <b>1 937 €</b>    | <b>Très bon état</b> | <b>Ja</b>  |
| Hinweis<br>SJC230010 |                   |                      |            |