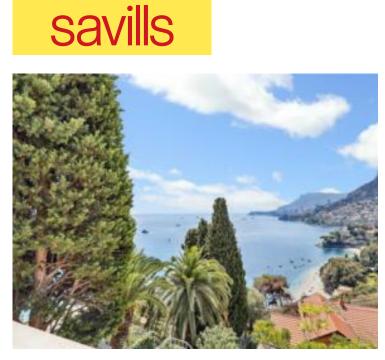

## 890 000 €

| Produkttyp           | Zimmer            | Stadt                | Land       |
|----------------------|-------------------|----------------------|------------|
| <b>Villa</b>         | <b>4 Zimmer</b>   | Roquebrune-Cap-      | Frankreich |
| Wohnfläche           | Chambres          | Salle artifains      | Parkbox    |
| <b>85 m²</b>         | <b>3</b>          | 1                    | <b>1</b>   |
| Stockwerk            | Charges annuelles | Zustand              | Meublé     |
| <b>Rez-de-jardin</b> | <b>1 937 €</b>    | <b>Très bon état</b> | <b>Ja</b>  |
| Hinweis<br>SJC230010 |                   |                      |            |