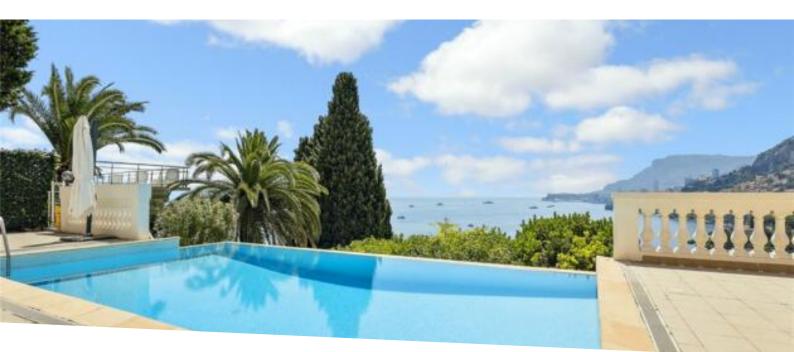

## 890 000 €

| Produkttyp           | Zimmer            | Stadt                | Land       |
|----------------------|-------------------|----------------------|------------|
| <b>Villa</b>         | <b>4 Zimmer</b>   | Roquebrune-Cap-      | Frankreich |
| Wohnfläche           | Chambres          | Salle artifains      | Parkbox    |
| <b>85 m²</b>         | <b>3</b>          | 1                    | <b>1</b>   |
| Stockwerk            | Charges annuelles | Zustand              | Meublé     |
| <b>Rez-de-jardin</b> | <b>1 937 €</b>    | <b>Très bon état</b> | <b>Ja</b>  |
| Hinweis<br>SJC230010 |                   |                      |            |