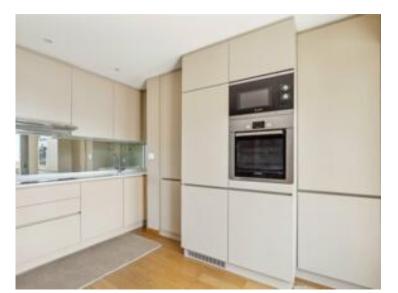

## 890 000 €

| Produkttyp           | Zimmer            | Stadt                | Land       |
|----------------------|-------------------|----------------------|------------|
| <b>Villa</b>         | <b>4 Zimmer</b>   | Roquebrune-Cap-      | Frankreich |
| Wohnfläche           | Chambres          | Salle artifains      | Parkbox    |
| <b>85 m²</b>         | <b>3</b>          | 1                    | <b>1</b>   |
| Stockwerk            | Charges annuelles | Zustand              | Meublé     |
| <b>Rez-de-jardin</b> | <b>1 937 €</b>    | <b>Très bon état</b> | <b>Ja</b>  |
| Hinweis<br>SJC230010 |                   |                      |            |