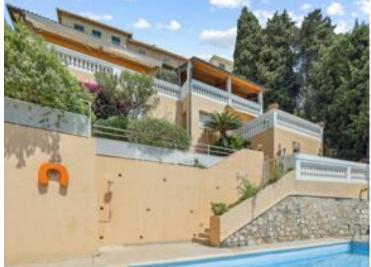

## 890 000 €

| Produkttyp           | Zimmer            | Stadt                | Land       |
|----------------------|-------------------|----------------------|------------|
| <b>Villa</b>         | <b>4 Zimmer</b>   | Roquebrune-Cap-      | Frankreich |
| Wohnfläche           | Chambres          | Salle artifains      | Parkbox    |
| <b>85 m²</b>         | <b>3</b>          | 1                    | <b>1</b>   |
| Stockwerk            | Charges annuelles | Zustand              | Meublé     |
| <b>Rez-de-jardin</b> | <b>1 937 €</b>    | <b>Très bon état</b> | <b>Ja</b>  |
| Hinweis<br>SJC230010 |                   |                      |            |