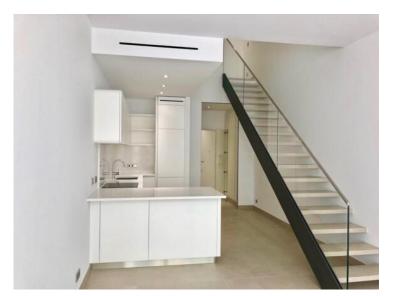

## 3 900 000 €

| Produkttyp     | Zimmer          | Gebäude          | District Condamine   |
|----------------|-----------------|------------------|----------------------|
| <b>Duplex</b>  | 2 Zimmer        | <b>Le Stella</b> |                      |
| Wohnfläche     | Terrasse Fläche | Totale Fläche    | Chambre              |
| <b>73 m</b> ²  | <b>14 m²</b>    | <b>87 m</b> ²    | <b>1</b>             |
| Salle de bains | Stockwerk       | Zustand          | Hinweis STELLA2PSALE |
| <b>1</b>       | <b>3&amp;4</b>  | <b>Neubau</b>    |                      |