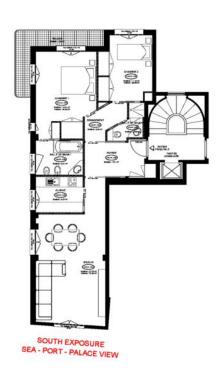

#### 23 500 000 €

| Produkttyp                   | Zimmer                    | Gebäude                                 | District <b>Monte-Carlo</b> |
|------------------------------|---------------------------|-----------------------------------------|-----------------------------|
| <b>Wohnung</b>               | <b>7</b>                  | <b>Rose de France</b>                   |                             |
| Wohnfläche                   | Terrasse Fläche           | Totale Fläche                           | Chambres                    |
| <b>274,80 m</b> ²            | <b>38,60 m</b> ²          | <b>312,80 m</b> ²                       | <b>5</b>                    |
| Salles de bains              | Parkplatz                 | Keller                                  | Stockwerk                   |
| <b>4</b>                     | <b>1</b>                  | <b>2</b>                                | <b>4</b>                    |
| Zustand <b>Gutem Zustand</b> | Mischnutzung<br><b>Ja</b> | Hinweis<br>Carré d'or Rose de<br>france |                             |