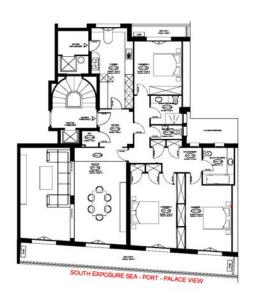

#### 23 500 000 €

| Produkttyp                   | Zimmer                    | Gebäude                                 | District <b>Monte-Carlo</b> |
|------------------------------|---------------------------|-----------------------------------------|-----------------------------|
| <b>Wohnung</b>               | <b>7</b>                  | <b>Rose de France</b>                   |                             |
| Wohnfläche                   | Terrasse Fläche           | Totale Fläche                           | Chambres                    |
| <b>274,80 m</b> ²            | <b>38,60 m</b> ²          | <b>312,80 m</b> ²                       | <b>5</b>                    |
| Salles de bains              | Parkplatz                 | Keller                                  | Stockwerk                   |
| <b>4</b>                     | <b>1</b>                  | <b>2</b>                                | <b>4</b>                    |
| Zustand <b>Gutem Zustand</b> | Mischnutzung<br><b>Ja</b> | Hinweis<br>Carré d'or Rose de<br>france |                             |