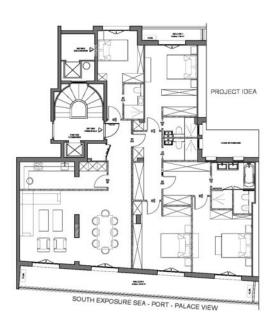

#### 23 500 000 €

| Produkttyp                   | Zimmer                    | Gebäude                                 | District <b>Monte-Carlo</b> |
|------------------------------|---------------------------|-----------------------------------------|-----------------------------|
| <b>Wohnung</b>               | <b>7</b>                  | <b>Rose de France</b>                   |                             |
| Wohnfläche                   | Terrasse Fläche           | Totale Fläche                           | Chambres                    |
| <b>274,80 m</b> ²            | <b>38,60 m</b> ²          | <b>312,80 m</b> ²                       | <b>5</b>                    |
| Salles de bains              | Parkplatz                 | Keller                                  | Stockwerk                   |
| <b>4</b>                     | <b>1</b>                  | <b>2</b>                                | <b>4</b>                    |
| Zustand <b>Gutem Zustand</b> | Mischnutzung<br><b>Ja</b> | Hinweis<br>Carré d'or Rose de<br>france |                             |