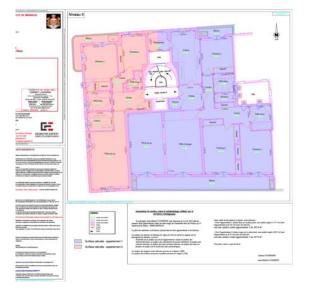

#### 23 500 000 €

| Produkttyp                   | Zimmer                    | Gebäude                                 | District <b>Monte-Carlo</b> |
|------------------------------|---------------------------|-----------------------------------------|-----------------------------|
| <b>Wohnung</b>               | <b>7</b>                  | <b>Rose de France</b>                   |                             |
| Wohnfläche                   | Terrasse Fläche           | Totale Fläche                           | Chambres                    |
| <b>274,80 m</b> ²            | <b>38,60 m</b> ²          | <b>312,80 m</b> ²                       | <b>5</b>                    |
| Salles de bains              | Parkplatz                 | Keller                                  | Stockwerk                   |
| <b>4</b>                     | <b>1</b>                  | <b>2</b>                                | <b>4</b>                    |
| Zustand <b>Gutem Zustand</b> | Mischnutzung<br><b>Ja</b> | Hinweis<br>Carré d'or Rose de<br>france |                             |