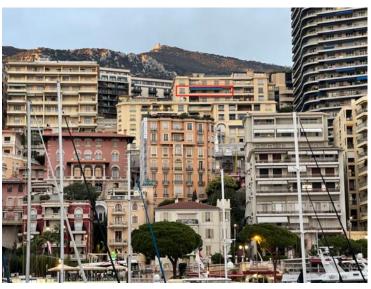

#### 23 500 000 €

| Produkttyp                   | Zimmer                    | Gebäude                                 | District <b>Monte-Carlo</b> |
|------------------------------|---------------------------|-----------------------------------------|-----------------------------|
| <b>Wohnung</b>               | <b>7</b>                  | <b>Rose de France</b>                   |                             |
| Wohnfläche                   | Terrasse Fläche           | Totale Fläche                           | Chambres                    |
| <b>274,80 m</b> ²            | <b>38,60 m</b> ²          | <b>312,80 m</b> ²                       | <b>5</b>                    |
| Salles de bains              | Parkplatz                 | Keller                                  | Stockwerk                   |
| <b>4</b>                     | <b>1</b>                  | <b>2</b>                                | <b>4</b>                    |
| Zustand <b>Gutem Zustand</b> | Mischnutzung<br><b>Ja</b> | Hinweis<br>Carré d'or Rose de<br>france |                             |