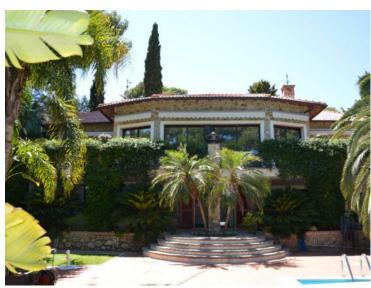

## Verkauf

| Produkttyp    | Zimmer           |
|---------------|------------------|
| <b>Haus</b>   | <b>6</b>         |
| Wohnfläche    | Land Fläche      |
| <b>360 m²</b> | <b>2 258 m</b> ² |
| Keller        | Parkbox          |
| <b>1</b>      | <b>1</b>         |

#### Stadt Roquebrune-Cap-Chambres Stockwerk **Etat Ext.: excellent**

#### Land **Frankreich** Salles de bains Hinweis 519V10232M