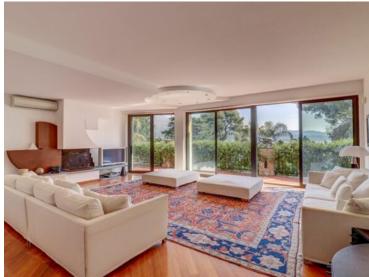

## Verkauf

| Produkttyp    | Zimmer           |
|---------------|------------------|
| <b>Haus</b>   | <b>6</b>         |
| Wohnfläche    | Land Fläche      |
| <b>360 m²</b> | <b>2 258 m</b> ² |
| Keller        | Parkbox          |
| <b>1</b>      | <b>1</b>         |

#### Stadt Roquebrune-Cap-Chambres Stockwerk **Etat Ext.: excellent**