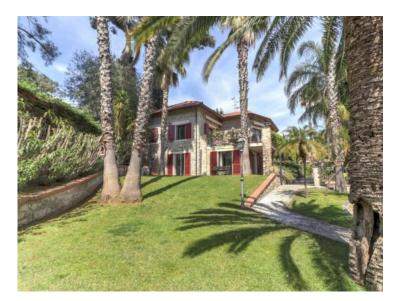

## Verkauf

| Produkttyp    | Zimmer           |
|---------------|------------------|
| <b>Haus</b>   | <b>6</b>         |
| Wohnfläche    | Land Fläche      |
| <b>360 m²</b> | <b>2 258 m</b> ² |
| Keller        | Parkbox          |
| <b>1</b>      | <b>1</b>         |

#### Stadt Roquebrune-Cap-Chambres Stockwerk **Etat Ext.: excellent**

#### Land **Frankreich** Salles de bains Hinweis 519V10232M