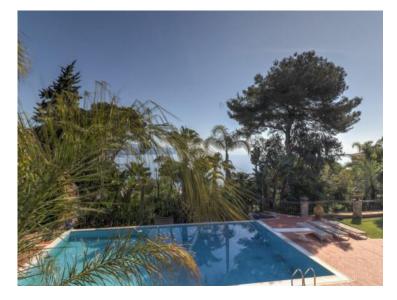

## Verkauf

| Produkttyp    | Zimmer           |
|---------------|------------------|
| <b>Haus</b>   | <b>6</b>         |
| Wohnfläche    | Land Fläche      |
| <b>360 m²</b> | <b>2 258 m</b> ² |
| Keller        | Parkbox          |
| <b>1</b>      | <b>1</b>         |

#### Stadt Roquebrune-Cap-Chambres Stockwerk **Etat Ext.: excellent**

#### Land **Frankreich** Salles de bains Hinweis 519V10232M