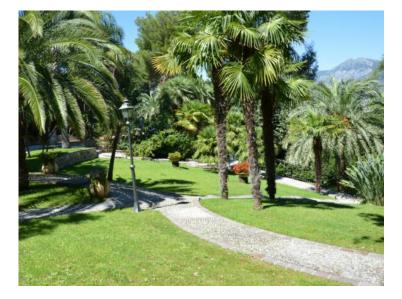

## Verkauf

| Produkttyp    | Zimmer           |
|---------------|------------------|
| <b>Haus</b>   | <b>6</b>         |
| Wohnfläche    | Land Fläche      |
| <b>360 m²</b> | <b>2 258 m</b> ² |
| Keller        | Parkbox          |
| <b>1</b>      | <b>1</b>         |