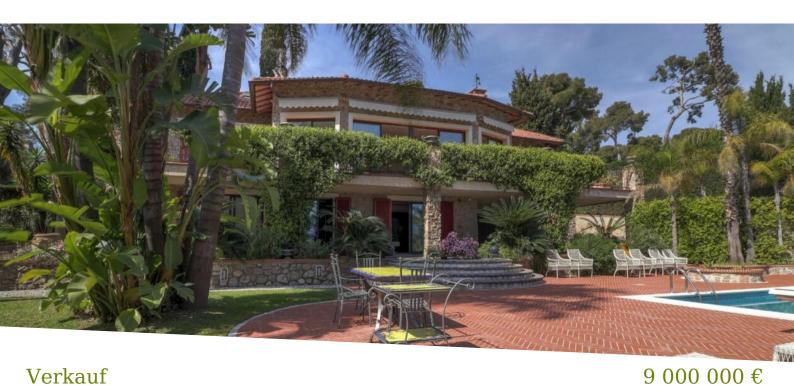

## Verkauf

| Produkttyp    | Zimmer           |
|---------------|------------------|
| <b>Haus</b>   | <b>6</b>         |
| Wohnfläche    | Land Fläche      |
| <b>360 m²</b> | <b>2 258 m</b> ² |
| Keller        | Parkbox          |
| <b>1</b>      | <b>1</b>         |

#### Stadt Roquebrune-Cap-Chambres Stockwerk **Etat Ext.: excellent**

#### Land **Frankreich** Salles de bains Hinweis 519V10232M