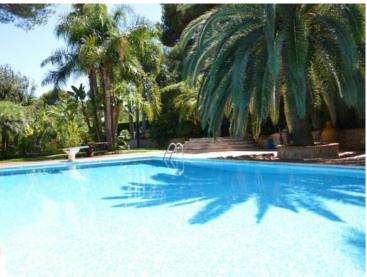

## Verkauf

| Produkttyp    | Zimmer           |
|---------------|------------------|
| <b>Haus</b>   | <b>6</b>         |
| Wohnfläche    | Land Fläche      |
| <b>360 m²</b> | <b>2 258 m</b> ² |
| Keller        | Parkbox          |
| <b>1</b>      | <b>1</b>         |