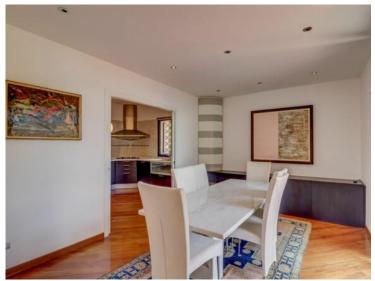

## Verkauf

| Produkttyp    | Zimmer           |
|---------------|------------------|
| <b>Haus</b>   | <b>6</b>         |
| Wohnfläche    | Land Fläche      |
| <b>360 m²</b> | <b>2 258 m</b> ² |
| Keller        | Parkbox          |
| <b>1</b>      | <b>1</b>         |

#### Stadt Roquebrune-Cap-Chambres Stockwerk **Etat Ext.: excellent**