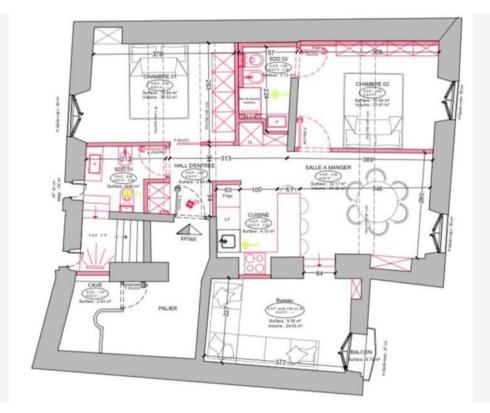

#### 2 650 000 €

| Produkttyp     | Zimmer           | District     | Stadt         |
|----------------|------------------|--------------|---------------|
| <b>Wohnung</b> | <b>3 Zimmer</b>  | Monaco-Ville | <b>Monaco</b> |
| Land           | Totale Fläche    | Chambres     | Keller        |
| <b>Monaco</b>  | <b>80 m</b> ²    | <b>2</b>     | <b>1</b>      |
| Stockwerk      | Zustand          | Lois         | Hinweis       |
| <b>1</b>       | <b>Renoviert</b> | <b>1235</b>  | MIMMCVILLE    |