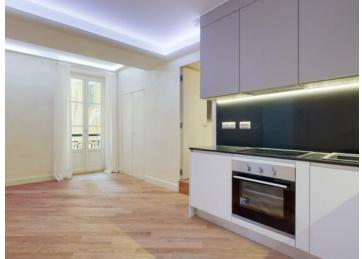

#### 2 650 000 €

| Produkttyp     | Zimmer           | District     | Stadt         |
|----------------|------------------|--------------|---------------|
| <b>Wohnung</b> | <b>3 Zimmer</b>  | Monaco-Ville | <b>Monaco</b> |
| Land           | Totale Fläche    | Chambres     | Keller        |
| <b>Monaco</b>  | <b>80 m</b> ²    | <b>2</b>     | <b>1</b>      |
| Stockwerk      | Zustand          | Lois         | Hinweis       |
| <b>1</b>       | <b>Renoviert</b> | <b>1235</b>  | MIMMCVILLE    |