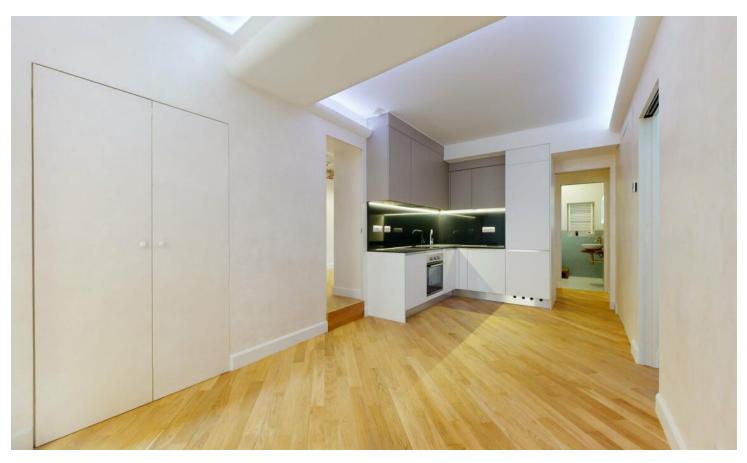

#### 2 650 000 €

| Produkttyp     | Zimmer           | District     | Stadt         |
|----------------|------------------|--------------|---------------|
| <b>Wohnung</b> | <b>3 Zimmer</b>  | Monaco-Ville | <b>Monaco</b> |
| Land           | Totale Fläche    | Chambres     | Keller        |
| <b>Monaco</b>  | <b>80 m</b> ²    | <b>2</b>     | <b>1</b>      |
| Stockwerk      | Zustand          | Lois         | Hinweis       |
| <b>1</b>       | <b>Renoviert</b> | <b>1235</b>  | MIMMCVILLE    |