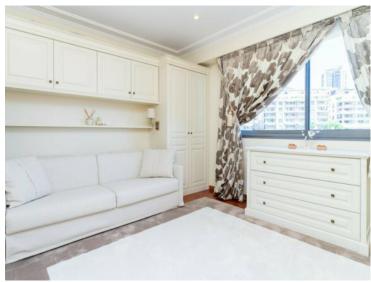

#### Verkauf

| Produkttyp     | Zimmer          | Gebäude               | District             |
|----------------|-----------------|-----------------------|----------------------|
| Penthouse/Roof | <b>6</b>        | Harbour Crest         | <b>Moneghetti</b>    |
| Wohnfläche     | Terrasse Fläche | Totale Fläche         | Chambres             |
| <b>220 m</b> ² | <b>120 m²</b>   | <b>340 m²</b>         | <b>3</b>             |
| Parkplatze     | Stockwerk       | Zustand               | Hinweis              |
| <b>3</b>       | <b>4ème</b>     | Prestations luxueuses | <b>SP-KP-5895545</b> |