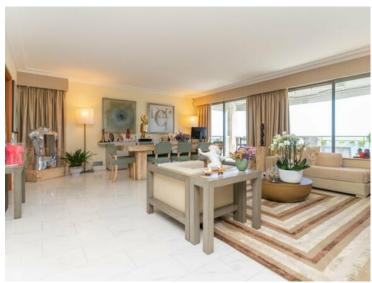

#### Verkauf

| Produkttyp     | Zimmer          | Gebäude               | District             |
|----------------|-----------------|-----------------------|----------------------|
| Penthouse/Roof | <b>6</b>        | Harbour Crest         | <b>Moneghetti</b>    |
| Wohnfläche     | Terrasse Fläche | Totale Fläche         | Chambres             |
| <b>220 m</b> ² | <b>120 m²</b>   | <b>340 m²</b>         | <b>3</b>             |
| Parkplatze     | Stockwerk       | Zustand               | Hinweis              |
| <b>3</b>       | <b>4ème</b>     | Prestations luxueuses | <b>SP-KP-5895545</b> |