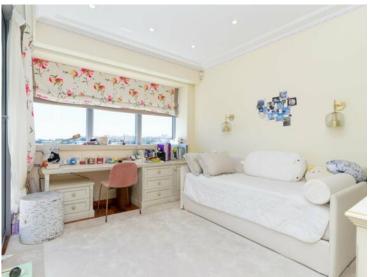

#### Verkauf

| Produkttyp     | Zimmer          | Gebäude               | District             |
|----------------|-----------------|-----------------------|----------------------|
| Penthouse/Roof | <b>6</b>        | Harbour Crest         | <b>Moneghetti</b>    |
| Wohnfläche     | Terrasse Fläche | Totale Fläche         | Chambres             |
| <b>220 m</b> ² | <b>120 m²</b>   | <b>340 m²</b>         | <b>3</b>             |
| Parkplatze     | Stockwerk       | Zustand               | Hinweis              |
| <b>3</b>       | <b>4ème</b>     | Prestations luxueuses | <b>SP-KP-5895545</b> |