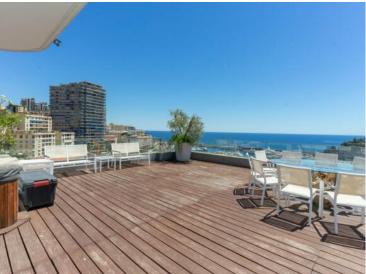

#### Verkauf

| Produkttyp     | Zimmer          | Gebäude               | District             |
|----------------|-----------------|-----------------------|----------------------|
| Penthouse/Roof | <b>6</b>        | Harbour Crest         | <b>Moneghetti</b>    |
| Wohnfläche     | Terrasse Fläche | Totale Fläche         | Chambres             |
| <b>220 m</b> ² | <b>120 m²</b>   | <b>340 m²</b>         | <b>3</b>             |
| Parkplatze     | Stockwerk       | Zustand               | Hinweis              |
| <b>3</b>       | <b>4ème</b>     | Prestations luxueuses | <b>SP-KP-5895545</b> |