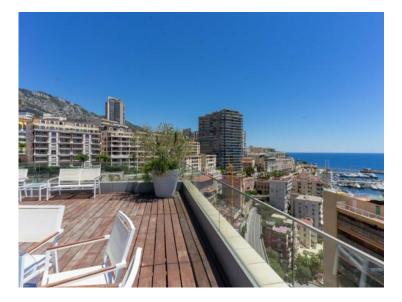

#### Verkauf

| Produkttyp     | Zimmer          | Gebäude               | District             |
|----------------|-----------------|-----------------------|----------------------|
| Penthouse/Roof | <b>6</b>        | Harbour Crest         | <b>Moneghetti</b>    |
| Wohnfläche     | Terrasse Fläche | Totale Fläche         | Chambres             |
| <b>220 m</b> ² | <b>120 m²</b>   | <b>340 m²</b>         | <b>3</b>             |
| Parkplatze     | Stockwerk       | Zustand               | Hinweis              |
| <b>3</b>       | <b>4ème</b>     | Prestations luxueuses | <b>SP-KP-5895545</b> |