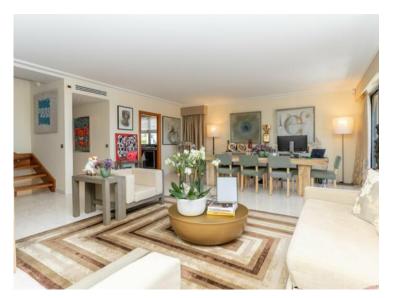

#### Verkauf

| Produkttyp     | Zimmer          | Gebäude               | District             |
|----------------|-----------------|-----------------------|----------------------|
| Penthouse/Roof | <b>6</b>        | Harbour Crest         | <b>Moneghetti</b>    |
| Wohnfläche     | Terrasse Fläche | Totale Fläche         | Chambres             |
| <b>220 m</b> ² | <b>120 m²</b>   | <b>340 m²</b>         | <b>3</b>             |
| Parkplatze     | Stockwerk       | Zustand               | Hinweis              |
| <b>3</b>       | <b>4ème</b>     | Prestations luxueuses | <b>SP-KP-5895545</b> |