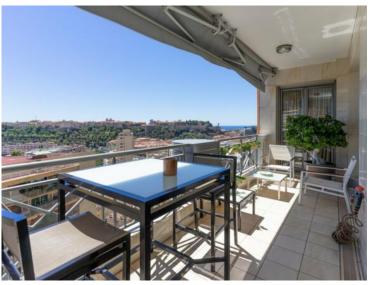

#### Verkauf

| Produkttyp     | Zimmer          | Gebäude               | District             |
|----------------|-----------------|-----------------------|----------------------|
| Penthouse/Roof | <b>6</b>        | Harbour Crest         | <b>Moneghetti</b>    |
| Wohnfläche     | Terrasse Fläche | Totale Fläche         | Chambres             |
| <b>220 m</b> ² | <b>120 m²</b>   | <b>340 m²</b>         | <b>3</b>             |
| Parkplatze     | Stockwerk       | Zustand               | Hinweis              |
| <b>3</b>       | <b>4ème</b>     | Prestations luxueuses | <b>SP-KP-5895545</b> |