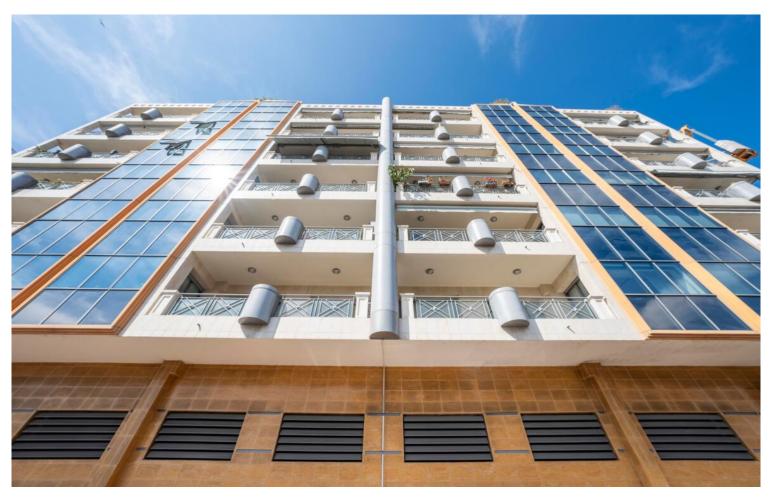

#### Verkauf

| Produkttyp     | Zimmer          | Gebäude               | District             |
|----------------|-----------------|-----------------------|----------------------|
| Penthouse/Roof | <b>6</b>        | Harbour Crest         | <b>Moneghetti</b>    |
| Wohnfläche     | Terrasse Fläche | Totale Fläche         | Chambres             |
| <b>220 m</b> ² | <b>120 m²</b>   | <b>340 m²</b>         | <b>3</b>             |
| Parkplatze     | Stockwerk       | Zustand               | Hinweis              |
| <b>3</b>       | <b>4ème</b>     | Prestations luxueuses | <b>SP-KP-5895545</b> |