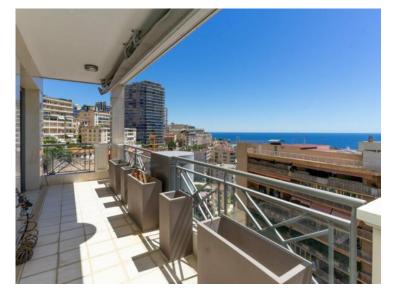

#### Verkauf

| Produkttyp     | Zimmer          | Gebäude               | District             |
|----------------|-----------------|-----------------------|----------------------|
| Penthouse/Roof | <b>6</b>        | Harbour Crest         | <b>Moneghetti</b>    |
| Wohnfläche     | Terrasse Fläche | Totale Fläche         | Chambres             |
| <b>220 m</b> ² | <b>120 m²</b>   | <b>340 m²</b>         | <b>3</b>             |
| Parkplatze     | Stockwerk       | Zustand               | Hinweis              |
| <b>3</b>       | <b>4ème</b>     | Prestations luxueuses | <b>SP-KP-5895545</b> |