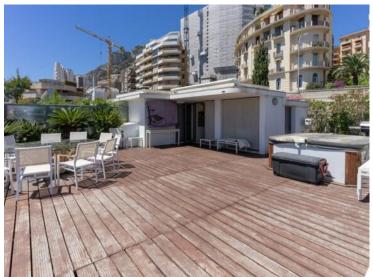

#### Verkauf

| Produkttyp     | Zimmer          | Gebäude               | District             |
|----------------|-----------------|-----------------------|----------------------|
| Penthouse/Roof | <b>6</b>        | Harbour Crest         | <b>Moneghetti</b>    |
| Wohnfläche     | Terrasse Fläche | Totale Fläche         | Chambres             |
| <b>220 m</b> ² | <b>120 m²</b>   | <b>340 m²</b>         | <b>3</b>             |
| Parkplatze     | Stockwerk       | Zustand               | Hinweis              |
| <b>3</b>       | <b>4ème</b>     | Prestations luxueuses | <b>SP-KP-5895545</b> |