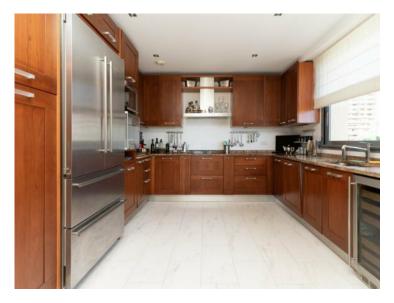

#### Verkauf

| Produkttyp     | Zimmer          | Gebäude               | District             |
|----------------|-----------------|-----------------------|----------------------|
| Penthouse/Roof | <b>6</b>        | Harbour Crest         | <b>Moneghetti</b>    |
| Wohnfläche     | Terrasse Fläche | Totale Fläche         | Chambres             |
| <b>220 m</b> ² | <b>120 m²</b>   | <b>340 m²</b>         | <b>3</b>             |
| Parkplatze     | Stockwerk       | Zustand               | Hinweis              |
| <b>3</b>       | <b>4ème</b>     | Prestations luxueuses | <b>SP-KP-5895545</b> |