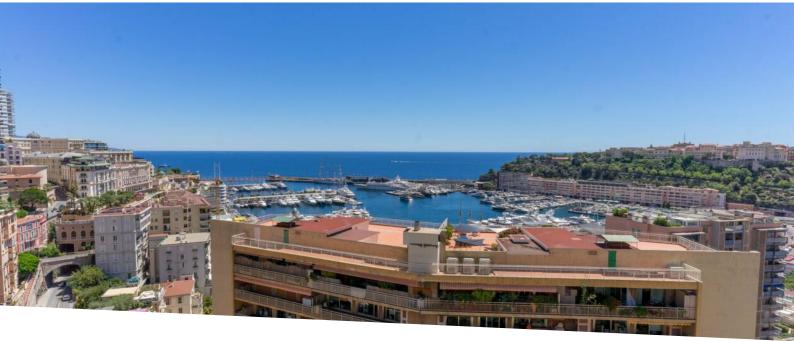

#### Verkauf

| Produkttyp     | Zimmer          | Gebäude               | District             |
|----------------|-----------------|-----------------------|----------------------|
| Penthouse/Roof | <b>6</b>        | Harbour Crest         | <b>Moneghetti</b>    |
| Wohnfläche     | Terrasse Fläche | Totale Fläche         | Chambres             |
| <b>220 m</b> ² | <b>120 m²</b>   | <b>340 m²</b>         | <b>3</b>             |
| Parkplatze     | Stockwerk       | Zustand               | Hinweis              |
| <b>3</b>       | <b>4ème</b>     | Prestations luxueuses | <b>SP-KP-5895545</b> |