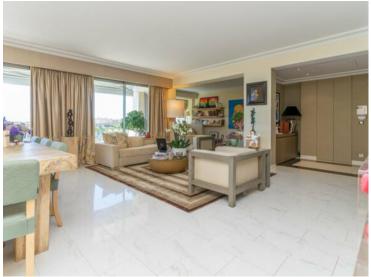

#### Verkauf

| Produkttyp     | Zimmer          | Gebäude               | District             |
|----------------|-----------------|-----------------------|----------------------|
| Penthouse/Roof | <b>6</b>        | Harbour Crest         | <b>Moneghetti</b>    |
| Wohnfläche     | Terrasse Fläche | Totale Fläche         | Chambres             |
| <b>220 m</b> ² | <b>120 m²</b>   | <b>340 m²</b>         | <b>3</b>             |
| Parkplatze     | Stockwerk       | Zustand               | Hinweis              |
| <b>3</b>       | <b>4ème</b>     | Prestations luxueuses | <b>SP-KP-5895545</b> |