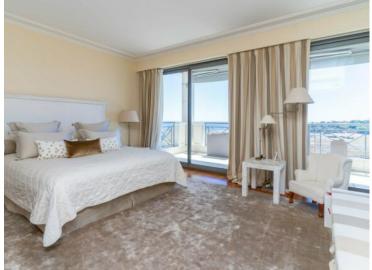

#### Verkauf

| Produkttyp     | Zimmer          | Gebäude               | District             |
|----------------|-----------------|-----------------------|----------------------|
| Penthouse/Roof | <b>6</b>        | Harbour Crest         | <b>Moneghetti</b>    |
| Wohnfläche     | Terrasse Fläche | Totale Fläche         | Chambres             |
| <b>220 m</b> ² | <b>120 m²</b>   | <b>340 m²</b>         | <b>3</b>             |
| Parkplatze     | Stockwerk       | Zustand               | Hinweis              |
| <b>3</b>       | <b>4ème</b>     | Prestations luxueuses | <b>SP-KP-5895545</b> |