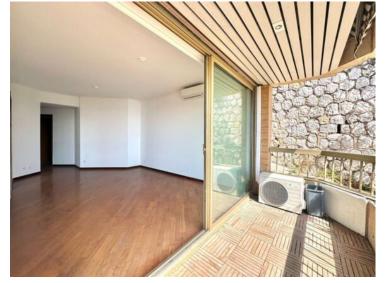

### Verkauf

Produkttyp Wohnung Wohnfläche 80 m<sup>2</sup> Salles de bains 2 Zimmer 3 Zimmer Terrasse Fläche 12 m² Keller 1

Gebäude Herakleia Totale Fläche 92 m² Hinweis Herakleia-3p/Mc2-695

### 4 000 000 €

District Moneghetti Chambres 2