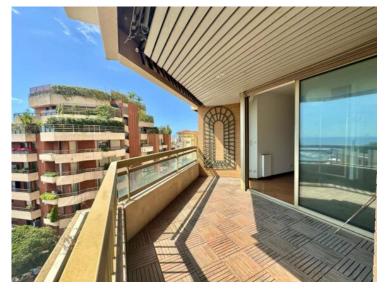

### Verkauf

Produkttyp Wohnung Wohnfläche 80 m<sup>2</sup> Salles de bains 2 Zimmer 3 Zimmer Terrasse Fläche 12 m² Keller 1

Gebäude Herakleia Totale Fläche 92 m² Hinweis Herakleia-3p/Mc2-695

### 4 000 000 €

District Moneghetti Chambres 2