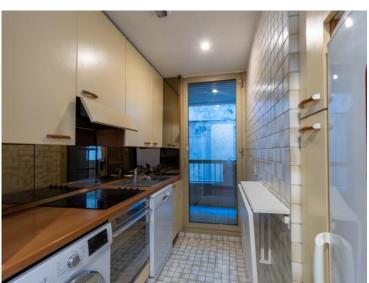

### Verkauf

Produkttyp Wohnung Wohnfläche 80 m<sup>2</sup> Salles de bains 2 Zimmer 3 Zimmer Terrasse Fläche 12 m² Keller 1

Gebäude Herakleia Totale Fläche 92 m² Hinweis Herakleia-3p/Mc2-695

### 4 000 000 €

District Moneghetti Chambres 2