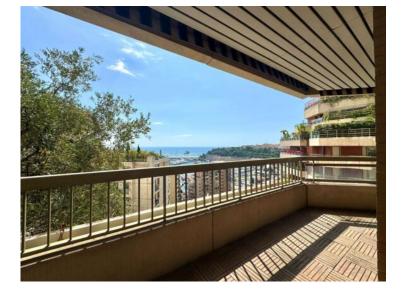

### Verkauf

Produkttyp Wohnung Wohnfläche 80 m<sup>2</sup> Salles de bains 2 Zimmer 3 Zimmer Terrasse Fläche 12 m² Keller 1

Gebäude Herakleia Totale Fläche 92 m² Hinweis Herakleia-3p/Mc2-695

### 4 000 000 €

District Moneghetti Chambres 2