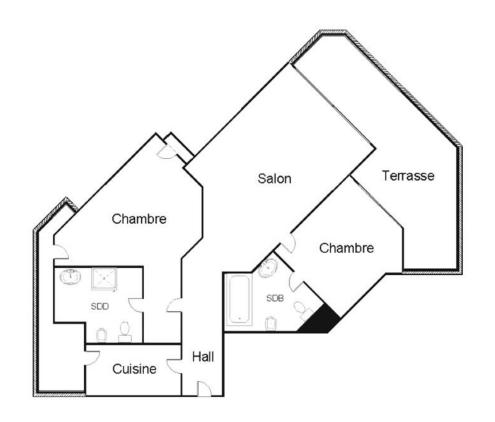

### Verkauf

Produkttyp Wohnung Wohnfläche 80 m<sup>2</sup> Salles de bains 2 Zimmer 3 Zimmer Terrasse Fläche 12 m² Keller 1

Gebäude Herakleia Totale Fläche 92 m² Hinweis Herakleia-3p/Mc2-695

### 4 000 000 €

District Moneghetti Chambres 2