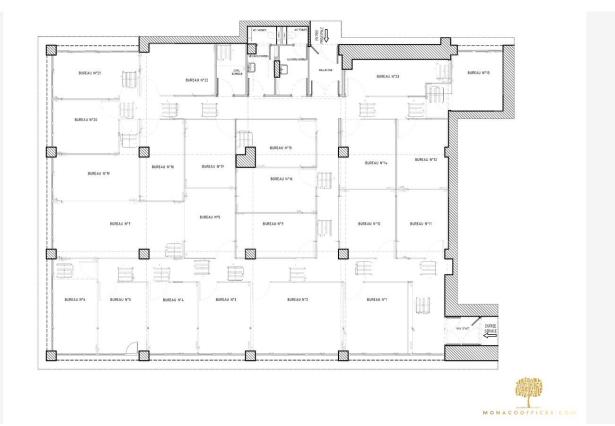

### PANORAMA

PROPERTIES MONACO

| Office 1  | ~ | 15 | 2,000.00 € | 200.00€  |
|-----------|---|----|------------|----------|
| Office 2  | ~ | 20 | 2,500.00 € | 200.00€  |
| Office 3  | ~ | 12 | 1,600.00 € | 200.00€  |
| Office 4  | ~ | 12 | 1,500.00 € | 200.00 € |
| Office 5  | ~ | 12 | 1,500.00€  | 200.00 ( |
| Office 6  | ~ | 15 | 1,800.00 € | 200.00 ( |
| Office 7  | ~ | 21 | 2,800.00 € | 200.00   |
| Office 8  |   | 12 | 1,350.00 € | 200.00   |
| Office 9  |   | 11 | 1,350.00€  | 200.00   |
| Office 10 |   | 12 | 1,450.00 € | 200.00   |
| Office 11 |   | 12 | 1,350.00 € | 200.00   |
| Office 12 |   | 11 | 1,350.00€  | 200.00   |
| Office 13 | ~ | 12 | 1,600.00 € | 200.00   |
| Office 14 |   | 12 | 1,350.00 € | 200.00   |
| Office 15 |   | 12 | 1,350.00 € | 200.00   |
| Office 16 |   | 12 | 1,350.00 € | 200.00   |
| Office 17 |   | 12 | 1,350.00 € | 200.00   |
| Office 18 |   | 12 | 1,350.00 € | 200.00   |