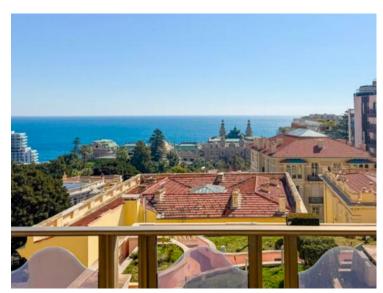

## Verkauf

| Produkttyp                               | Zimmer                   | Gebäude        | District           |
|------------------------------------------|--------------------------|----------------|--------------------|
| <b>Wohnung</b>                           | <b>4 Zimmer</b>          | Riviera Palace | <b>Monte-Carlo</b> |
| Wohnfläche                               | <i>Terrasse Fläche</i>   | Totale Fläche  | <i>Chambres</i>    |
| 180 m <sup>2</sup>                       | <b>43 m</b> <sup>2</sup> | <b>223 m</b> ² | <b>3</b>           |
| Salles de bains                          | Parkplatze               | Stockwerk      | Zustand            |
| <b>3</b>                                 | <b>2</b>                 | <b>3</b>       | <b>Renoviert</b>   |
| <i>Verfügbar ab</i><br><b>01/09/2025</b> | Hinweis<br>MCE87         |                |                    |