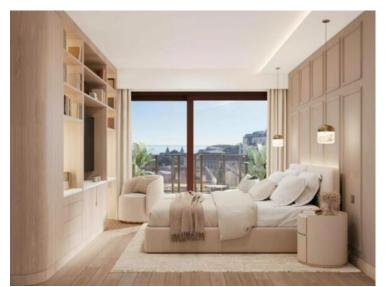

## Verkauf

| Produkttyp                               | Zimmer                   | Gebäude        | District           |
|------------------------------------------|--------------------------|----------------|--------------------|
| <b>Wohnung</b>                           | <b>4 Zimmer</b>          | Riviera Palace | <b>Monte-Carlo</b> |
| Wohnfläche                               | <i>Terrasse Fläche</i>   | Totale Fläche  | <i>Chambres</i>    |
| 180 m <sup>2</sup>                       | <b>43 m</b> <sup>2</sup> | <b>223 m</b> ² | <b>3</b>           |
| Salles de bains                          | Parkplatze               | Stockwerk      | Zustand            |
| <b>3</b>                                 | <b>2</b>                 | <b>3</b>       | <b>Renoviert</b>   |
| <i>Verfügbar ab</i><br><b>01/09/2025</b> | Hinweis<br>MCE87         |                |                    |