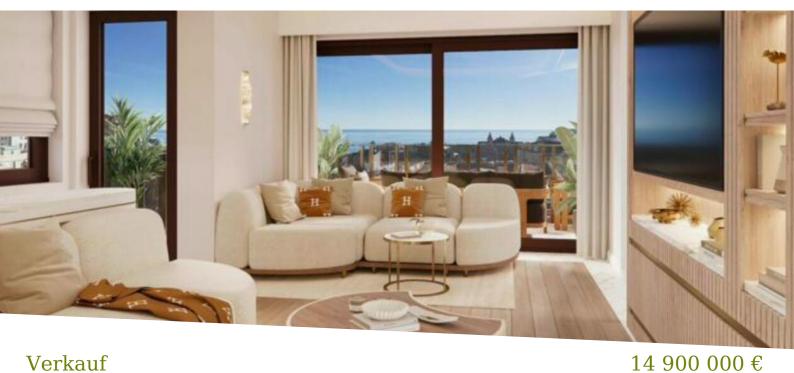

## Verkauf

| Produkttyp                               | Zimmer                   | Gebäude        | District           |
|------------------------------------------|--------------------------|----------------|--------------------|
| <b>Wohnung</b>                           | <b>4 Zimmer</b>          | Riviera Palace | <b>Monte-Carlo</b> |
| Wohnfläche                               | <i>Terrasse Fläche</i>   | Totale Fläche  | <i>Chambres</i>    |
| 180 m <sup>2</sup>                       | <b>43 m</b> <sup>2</sup> | <b>223 m</b> ² | <b>3</b>           |
| Salles de bains                          | Parkplatze               | Stockwerk      | Zustand            |
| <b>3</b>                                 | <b>2</b>                 | <b>3</b>       | <b>Renoviert</b>   |
| <i>Verfügbar ab</i><br><b>01/09/2025</b> | Hinweis<br>MCE87         |                |                    |