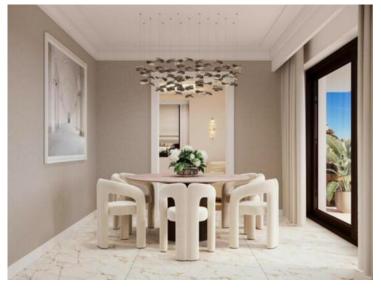

## Verkauf

| Produkttyp                               | Zimmer                   | Gebäude        | District           |
|------------------------------------------|--------------------------|----------------|--------------------|
| <b>Wohnung</b>                           | <b>4 Zimmer</b>          | Riviera Palace | <b>Monte-Carlo</b> |
| Wohnfläche                               | <i>Terrasse Fläche</i>   | Totale Fläche  | <i>Chambres</i>    |
| 180 m <sup>2</sup>                       | <b>43 m</b> <sup>2</sup> | <b>223 m</b> ² | <b>3</b>           |
| Salles de bains                          | Parkplatze               | Stockwerk      | Zustand            |
| <b>3</b>                                 | <b>2</b>                 | <b>3</b>       | <b>Renoviert</b>   |
| <i>Verfügbar ab</i><br><b>01/09/2025</b> | Hinweis<br>MCE87         |                |                    |