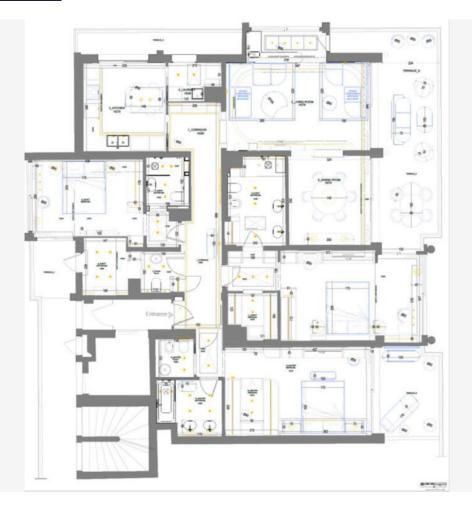

## Verkauf

| Produkttyp                               | Zimmer                   | Gebäude        | District           |
|------------------------------------------|--------------------------|----------------|--------------------|
| <b>Wohnung</b>                           | <b>4 Zimmer</b>          | Riviera Palace | <b>Monte-Carlo</b> |
| Wohnfläche                               | <i>Terrasse Fläche</i>   | Totale Fläche  | <i>Chambres</i>    |
| 180 m <sup>2</sup>                       | <b>43 m</b> <sup>2</sup> | <b>223 m</b> ² | <b>3</b>           |
| Salles de bains                          | Parkplatze               | Stockwerk      | Zustand            |
| <b>3</b>                                 | <b>2</b>                 | <b>3</b>       | <b>Renoviert</b>   |
| <i>Verfügbar ab</i><br><b>01/09/2025</b> | Hinweis<br>MCE87         |                |                    |