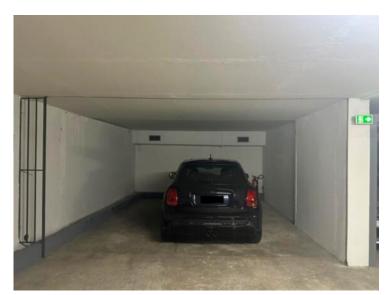

## Verkauf

| Produkttyp                               | Zimmer                   | Gebäude        | District           |
|------------------------------------------|--------------------------|----------------|--------------------|
| <b>Wohnung</b>                           | <b>4 Zimmer</b>          | Riviera Palace | <b>Monte-Carlo</b> |
| Wohnfläche                               | <i>Terrasse Fläche</i>   | Totale Fläche  | <i>Chambres</i>    |
| 180 m <sup>2</sup>                       | <b>43 m</b> <sup>2</sup> | <b>223 m</b> ² | <b>3</b>           |
| Salles de bains                          | Parkplatze               | Stockwerk      | Zustand            |
| <b>3</b>                                 | <b>2</b>                 | <b>3</b>       | <b>Renoviert</b>   |
| <i>Verfügbar ab</i><br><b>01/09/2025</b> | Hinweis<br>MCE87         |                |                    |