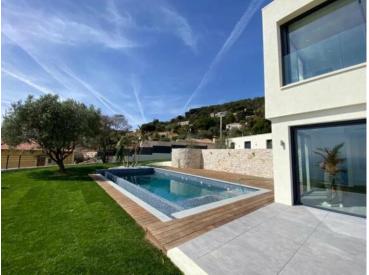

#### Verkauf 4 500 000 €

| Produkttyp               | Zimmer                        | Stadt             | Land              |
|--------------------------|-------------------------------|-------------------|-------------------|
| <b>Haus</b>              | <b>5 Zimmer</b>               | <b>Beausoleil</b> | <b>Frankreich</b> |
| Wohnfläche               | Land Fläche                   | Garten Fläche     | Totale Fläche     |
| <b>237 m²</b>            | <b>830 m²</b>                 | <b>300 m</b> ²    | <b>830 m²</b>     |
| Chambres                 | Salles de bains               | Parkplatze        | Parkbox           |
| <b>4</b>                 | <b>4</b>                      | <b>2</b>          | <b>1</b>          |
| Zustand<br><b>Neubau</b> | Hinweis <b>SP-MC-84590255</b> |                   |                   |