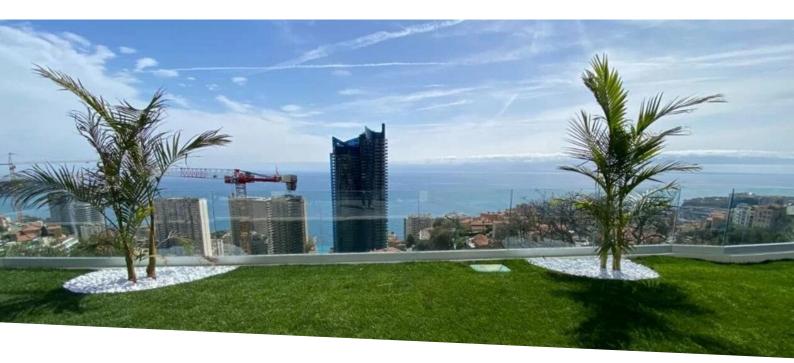

#### Verkauf 4 500 000 €

| Produkttyp               | Zimmer                        | Stadt             | Land              |
|--------------------------|-------------------------------|-------------------|-------------------|
| <b>Haus</b>              | <b>5 Zimmer</b>               | <b>Beausoleil</b> | <b>Frankreich</b> |
| Wohnfläche               | Land Fläche                   | Garten Fläche     | Totale Fläche     |
| <b>237 m²</b>            | <b>830 m²</b>                 | <b>300 m</b> ²    | <b>830 m²</b>     |
| Chambres                 | Salles de bains               | Parkplatze        | Parkbox           |
| <b>4</b>                 | <b>4</b>                      | <b>2</b>          | <b>1</b>          |
| Zustand<br><b>Neubau</b> | Hinweis <b>SP-MC-84590255</b> |                   |                   |