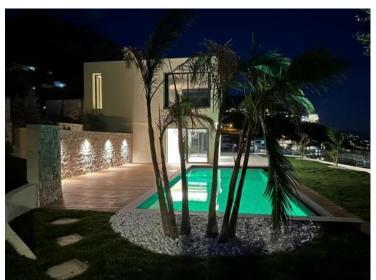

#### Verkauf 4 500 000 €

| Produkttyp               | Zimmer                        | Stadt             | Land              |
|--------------------------|-------------------------------|-------------------|-------------------|
| <b>Haus</b>              | <b>5 Zimmer</b>               | <b>Beausoleil</b> | <b>Frankreich</b> |
| Wohnfläche               | Land Fläche                   | Garten Fläche     | Totale Fläche     |
| <b>237 m²</b>            | <b>830 m²</b>                 | <b>300 m</b> ²    | <b>830 m²</b>     |
| Chambres                 | Salles de bains               | Parkplatze        | Parkbox           |
| <b>4</b>                 | <b>4</b>                      | <b>2</b>          | <b>1</b>          |
| Zustand<br><b>Neubau</b> | Hinweis <b>SP-MC-84590255</b> |                   |                   |