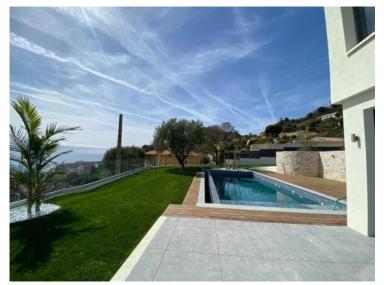

#### Verkauf 4 500 000 €

| Produkttyp               | Zimmer                        | Stadt             | Land              |
|--------------------------|-------------------------------|-------------------|-------------------|
| <b>Haus</b>              | <b>5 Zimmer</b>               | <b>Beausoleil</b> | <b>Frankreich</b> |
| Wohnfläche               | Land Fläche                   | Garten Fläche     | Totale Fläche     |
| <b>237 m²</b>            | <b>830 m²</b>                 | <b>300 m</b> ²    | <b>830 m²</b>     |
| Chambres                 | Salles de bains               | Parkplatze        | Parkbox           |
| <b>4</b>                 | <b>4</b>                      | <b>2</b>          | <b>1</b>          |
| Zustand<br><b>Neubau</b> | Hinweis <b>SP-MC-84590255</b> |                   |                   |