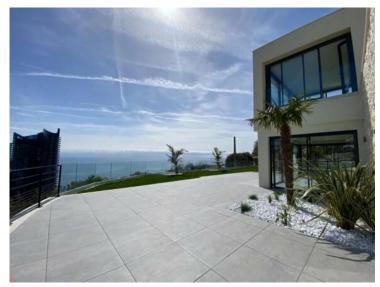

#### Verkauf 4 500 000 €

| Produkttyp               | Zimmer                        | Stadt             | Land              |
|--------------------------|-------------------------------|-------------------|-------------------|
| <b>Haus</b>              | <b>5 Zimmer</b>               | <b>Beausoleil</b> | <b>Frankreich</b> |
| Wohnfläche               | Land Fläche                   | Garten Fläche     | Totale Fläche     |
| <b>237 m²</b>            | <b>830 m²</b>                 | <b>300 m</b> ²    | <b>830 m²</b>     |
| Chambres                 | Salles de bains               | Parkplatze        | Parkbox           |
| <b>4</b>                 | <b>4</b>                      | <b>2</b>          | <b>1</b>          |
| Zustand<br><b>Neubau</b> | Hinweis <b>SP-MC-84590255</b> |                   |                   |