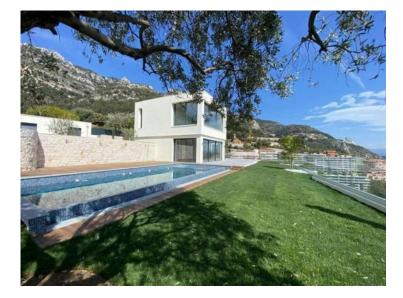

#### Verkauf 4 500 000 €

| Produkttyp               | Zimmer                        | Stadt             | Land              |
|--------------------------|-------------------------------|-------------------|-------------------|
| <b>Haus</b>              | <b>5 Zimmer</b>               | <b>Beausoleil</b> | <b>Frankreich</b> |
| Wohnfläche               | Land Fläche                   | Garten Fläche     | Totale Fläche     |
| <b>237 m²</b>            | <b>830 m²</b>                 | <b>300 m</b> ²    | <b>830 m²</b>     |
| Chambres                 | Salles de bains               | Parkplatze        | Parkbox           |
| <b>4</b>                 | <b>4</b>                      | <b>2</b>          | <b>1</b>          |
| Zustand<br><b>Neubau</b> | Hinweis <b>SP-MC-84590255</b> |                   |                   |