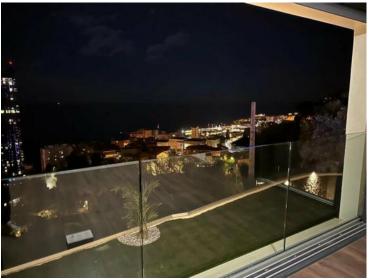

#### Verkauf 4 500 000 €

| Produkttyp               | Zimmer                        | Stadt             | Land              |
|--------------------------|-------------------------------|-------------------|-------------------|
| <b>Haus</b>              | <b>5 Zimmer</b>               | <b>Beausoleil</b> | <b>Frankreich</b> |
| Wohnfläche               | Land Fläche                   | Garten Fläche     | Totale Fläche     |
| <b>237 m²</b>            | <b>830 m²</b>                 | <b>300 m</b> ²    | <b>830 m²</b>     |
| Chambres                 | Salles de bains               | Parkplatze        | Parkbox           |
| <b>4</b>                 | <b>4</b>                      | <b>2</b>          | <b>1</b>          |
| Zustand<br><b>Neubau</b> | Hinweis <b>SP-MC-84590255</b> |                   |                   |