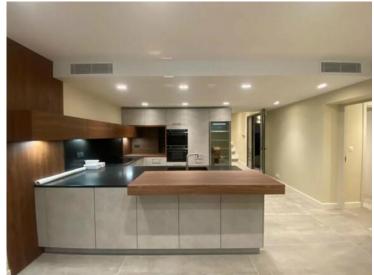

#### Verkauf 4 500 000 €

| Produkttyp               | Zimmer                        | Stadt             | Land              |
|--------------------------|-------------------------------|-------------------|-------------------|
| <b>Haus</b>              | <b>5 Zimmer</b>               | <b>Beausoleil</b> | <b>Frankreich</b> |
| Wohnfläche               | Land Fläche                   | Garten Fläche     | Totale Fläche     |
| <b>237 m²</b>            | <b>830 m²</b>                 | <b>300 m</b> ²    | <b>830 m²</b>     |
| Chambres                 | Salles de bains               | Parkplatze        | Parkbox           |
| <b>4</b>                 | <b>4</b>                      | <b>2</b>          | <b>1</b>          |
| Zustand<br><b>Neubau</b> | Hinweis <b>SP-MC-84590255</b> |                   |                   |