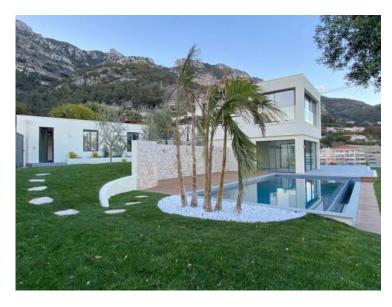

#### Verkauf 4 500 000 €

| Produkttyp               | Zimmer                        | Stadt             | Land              |
|--------------------------|-------------------------------|-------------------|-------------------|
| <b>Haus</b>              | <b>5 Zimmer</b>               | <b>Beausoleil</b> | <b>Frankreich</b> |
| Wohnfläche               | Land Fläche                   | Garten Fläche     | Totale Fläche     |
| <b>237 m²</b>            | <b>830 m²</b>                 | <b>300 m</b> ²    | <b>830 m²</b>     |
| Chambres                 | Salles de bains               | Parkplatze        | Parkbox           |
| <b>4</b>                 | <b>4</b>                      | <b>2</b>          | <b>1</b>          |
| Zustand<br><b>Neubau</b> | Hinweis <b>SP-MC-84590255</b> |                   |                   |