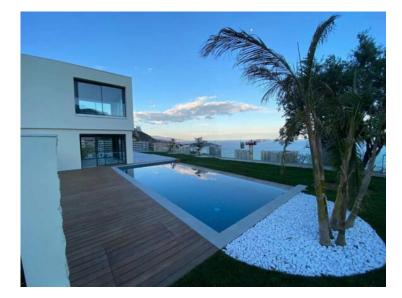

#### Verkauf 4 500 000 €

| Produkttyp               | Zimmer                        | Stadt             | Land              |
|--------------------------|-------------------------------|-------------------|-------------------|
| <b>Haus</b>              | <b>5 Zimmer</b>               | <b>Beausoleil</b> | <b>Frankreich</b> |
| Wohnfläche               | Land Fläche                   | Garten Fläche     | Totale Fläche     |
| <b>237 m²</b>            | <b>830 m²</b>                 | <b>300 m</b> ²    | <b>830 m²</b>     |
| Chambres                 | Salles de bains               | Parkplatze        | Parkbox           |
| <b>4</b>                 | <b>4</b>                      | <b>2</b>          | <b>1</b>          |
| Zustand<br><b>Neubau</b> | Hinweis <b>SP-MC-84590255</b> |                   |                   |