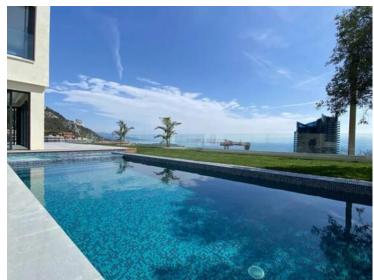

#### Verkauf 4 500 000 €

| Produkttyp               | Zimmer                        | Stadt             | Land              |
|--------------------------|-------------------------------|-------------------|-------------------|
| <b>Haus</b>              | <b>5 Zimmer</b>               | <b>Beausoleil</b> | <b>Frankreich</b> |
| Wohnfläche               | Land Fläche                   | Garten Fläche     | Totale Fläche     |
| <b>237 m²</b>            | <b>830 m²</b>                 | <b>300 m</b> ²    | <b>830 m²</b>     |
| Chambres                 | Salles de bains               | Parkplatze        | Parkbox           |
| <b>4</b>                 | <b>4</b>                      | <b>2</b>          | <b>1</b>          |
| Zustand<br><b>Neubau</b> | Hinweis <b>SP-MC-84590255</b> |                   |                   |