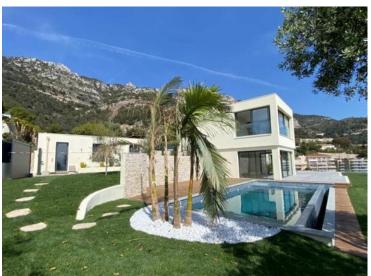

#### Verkauf 4 500 000 €

| Produkttyp               | Zimmer                        | Stadt             | Land              |
|--------------------------|-------------------------------|-------------------|-------------------|
| <b>Haus</b>              | <b>5 Zimmer</b>               | <b>Beausoleil</b> | <b>Frankreich</b> |
| Wohnfläche               | Land Fläche                   | Garten Fläche     | Totale Fläche     |
| <b>237 m²</b>            | <b>830 m²</b>                 | <b>300 m</b> ²    | <b>830 m²</b>     |
| Chambres                 | Salles de bains               | Parkplatze        | Parkbox           |
| <b>4</b>                 | <b>4</b>                      | <b>2</b>          | <b>1</b>          |
| Zustand<br><b>Neubau</b> | Hinweis <b>SP-MC-84590255</b> |                   |                   |