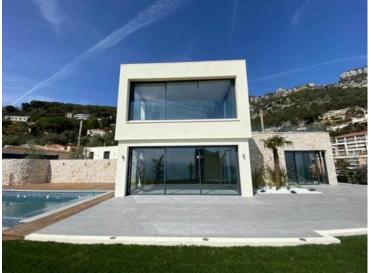

#### Verkauf 4 500 000 €

| Produkttyp               | Zimmer                        | Stadt             | Land              |
|--------------------------|-------------------------------|-------------------|-------------------|
| <b>Haus</b>              | <b>5 Zimmer</b>               | <b>Beausoleil</b> | <b>Frankreich</b> |
| Wohnfläche               | Land Fläche                   | Garten Fläche     | Totale Fläche     |
| <b>237 m²</b>            | <b>830 m²</b>                 | <b>300 m</b> ²    | <b>830 m²</b>     |
| Chambres                 | Salles de bains               | Parkplatze        | Parkbox           |
| <b>4</b>                 | <b>4</b>                      | <b>2</b>          | <b>1</b>          |
| Zustand<br><b>Neubau</b> | Hinweis <b>SP-MC-84590255</b> |                   |                   |