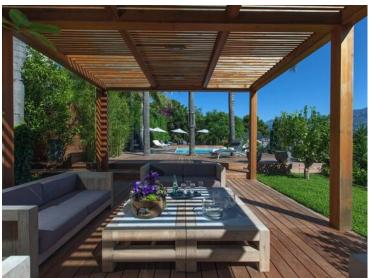

### Ferien Vermietung

|                                 |                             |                                     | <u> </u>                           |
|---------------------------------|-----------------------------|-------------------------------------|------------------------------------|
| Produkttyp<br>Haus              | Zimmer<br><b>6</b>          | District<br>Cap Martin              | Stadt<br>Roquebrune-Cap-<br>Martin |
| Land<br><b>Frankreich</b>       | Wohnfläche<br><b>350 m²</b> | Land Fläche<br>2 000 m <sup>2</sup> | Totale Fläche<br>2 000 m²          |
| Chambres<br><b>4</b>            | Salles de bains<br><b>4</b> | Parkplatze<br><b>2</b>              | Zustand<br>Prestations luxueuses   |
| Hinweis<br><b>SP-RB-3219411</b> |                             |                                     |                                    |