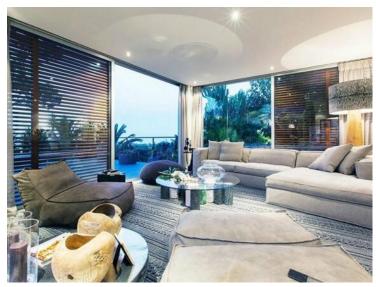

### Ferien Vermietung

|                                 |                             |                                     | <u> </u>                           |
|---------------------------------|-----------------------------|-------------------------------------|------------------------------------|
| Produkttyp<br>Haus              | Zimmer<br><b>6</b>          | District<br>Cap Martin              | Stadt<br>Roquebrune-Cap-<br>Martin |
| Land<br><b>Frankreich</b>       | Wohnfläche<br><b>350 m²</b> | Land Fläche<br>2 000 m <sup>2</sup> | Totale Fläche<br>2 000 m²          |
| Chambres<br><b>4</b>            | Salles de bains<br><b>4</b> | Parkplatze<br><b>2</b>              | Zustand<br>Prestations luxueuses   |
| Hinweis<br><b>SP-RB-3219411</b> |                             |                                     |                                    |