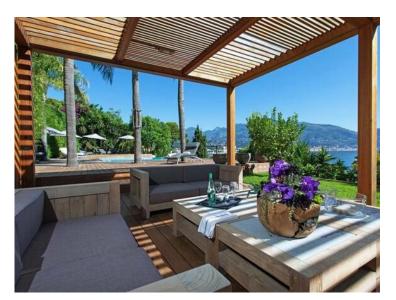

### Ferien Vermietung

|                                 |                             |                                     | <u> </u>                           |
|---------------------------------|-----------------------------|-------------------------------------|------------------------------------|
| Produkttyp<br>Haus              | Zimmer<br><b>6</b>          | District<br>Cap Martin              | Stadt<br>Roquebrune-Cap-<br>Martin |
| Land<br><b>Frankreich</b>       | Wohnfläche<br><b>350 m²</b> | Land Fläche<br>2 000 m <sup>2</sup> | Totale Fläche<br>2 000 m²          |
| Chambres<br><b>4</b>            | Salles de bains<br><b>4</b> | Parkplatze<br><b>2</b>              | Zustand<br>Prestations luxueuses   |
| Hinweis<br><b>SP-RB-3219411</b> |                             |                                     |                                    |