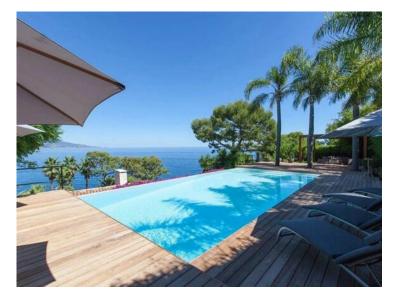

### Ferien Vermietung

|                                 |                             |                                     | <u> </u>                           |
|---------------------------------|-----------------------------|-------------------------------------|------------------------------------|
| Produkttyp<br>Haus              | Zimmer<br><b>6</b>          | District<br>Cap Martin              | Stadt<br>Roquebrune-Cap-<br>Martin |
| Land<br><b>Frankreich</b>       | Wohnfläche<br><b>350 m²</b> | Land Fläche<br>2 000 m <sup>2</sup> | Totale Fläche<br>2 000 m²          |
| Chambres<br><b>4</b>            | Salles de bains<br><b>4</b> | Parkplatze<br><b>2</b>              | Zustand<br>Prestations luxueuses   |
| Hinweis<br><b>SP-RB-3219411</b> |                             |                                     |                                    |