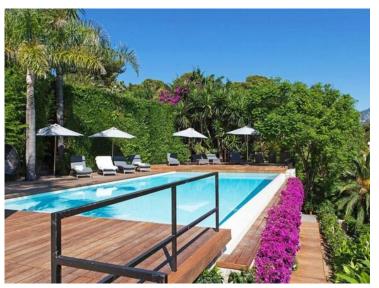

### Ferien Vermietung

|                                 |                             |                                     | <u> </u>                           |
|---------------------------------|-----------------------------|-------------------------------------|------------------------------------|
| Produkttyp<br>Haus              | Zimmer<br><b>6</b>          | District<br>Cap Martin              | Stadt<br>Roquebrune-Cap-<br>Martin |
| Land<br><b>Frankreich</b>       | Wohnfläche<br><b>350 m²</b> | Land Fläche<br>2 000 m <sup>2</sup> | Totale Fläche<br>2 000 m²          |
| Chambres<br><b>4</b>            | Salles de bains<br><b>4</b> | Parkplatze<br><b>2</b>              | Zustand<br>Prestations luxueuses   |
| Hinweis<br><b>SP-RB-3219411</b> |                             |                                     |                                    |