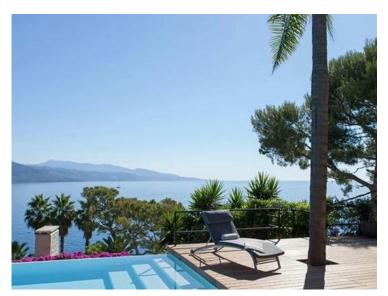

### Ferien Vermietung

|                                 |                             |                                     | <u> </u>                           |
|---------------------------------|-----------------------------|-------------------------------------|------------------------------------|
| Produkttyp<br>Haus              | Zimmer<br><b>6</b>          | District<br>Cap Martin              | Stadt<br>Roquebrune-Cap-<br>Martin |
| Land<br><b>Frankreich</b>       | Wohnfläche<br><b>350 m²</b> | Land Fläche<br>2 000 m <sup>2</sup> | Totale Fläche<br>2 000 m²          |
| Chambres<br><b>4</b>            | Salles de bains<br><b>4</b> | Parkplatze<br><b>2</b>              | Zustand<br>Prestations luxueuses   |
| Hinweis<br><b>SP-RB-3219411</b> |                             |                                     |                                    |