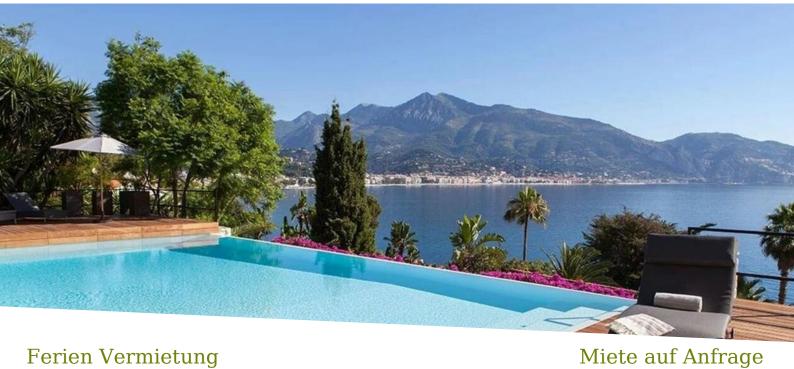

### Ferien Vermietung

|                                 |                             |                                     | <u> </u>                           |
|---------------------------------|-----------------------------|-------------------------------------|------------------------------------|
| Produkttyp<br>Haus              | Zimmer<br><b>6</b>          | District<br>Cap Martin              | Stadt<br>Roquebrune-Cap-<br>Martin |
| Land<br><b>Frankreich</b>       | Wohnfläche<br><b>350 m²</b> | Land Fläche<br>2 000 m <sup>2</sup> | Totale Fläche<br>2 000 m²          |
| Chambres<br><b>4</b>            | Salles de bains<br><b>4</b> | Parkplatze<br><b>2</b>              | Zustand<br>Prestations luxueuses   |
| Hinweis<br><b>SP-RB-3219411</b> |                             |                                     |                                    |