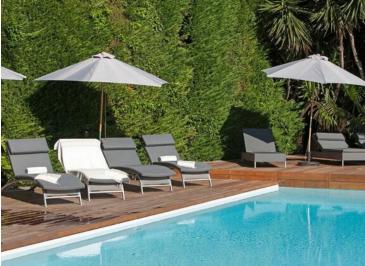

### Ferien Vermietung

|                                 |                             |                                     | <u> </u>                           |
|---------------------------------|-----------------------------|-------------------------------------|------------------------------------|
| Produkttyp<br>Haus              | Zimmer<br><b>6</b>          | District<br>Cap Martin              | Stadt<br>Roquebrune-Cap-<br>Martin |
| Land<br><b>Frankreich</b>       | Wohnfläche<br><b>350 m²</b> | Land Fläche<br>2 000 m <sup>2</sup> | Totale Fläche<br>2 000 m²          |
| Chambres<br><b>4</b>            | Salles de bains<br><b>4</b> | Parkplatze<br><b>2</b>              | Zustand<br>Prestations luxueuses   |
| Hinweis<br><b>SP-RB-3219411</b> |                             |                                     |                                    |