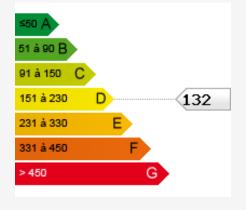

Cabbe-Saint Roman

Land Fläche 787 m²

Parkbox

Stadt
Roquebrune-CapMartin

Totale Fläche
1 187 m²

Zustand

**Prestations luxueuses** 

SPARK PARTNERS