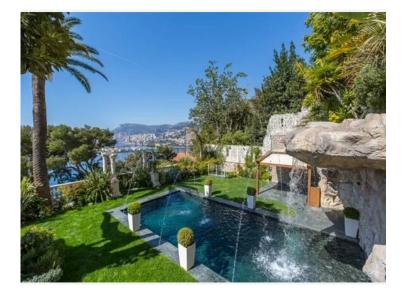

Cabbe-Saint Roman

Land Fläche 787 m²

Parkbox

Stadt
Roquebrune-CapMartin

Totale Fläche
1 187 m²

Zustand

**Prestations luxueuses** 

SPARK PARTNERS