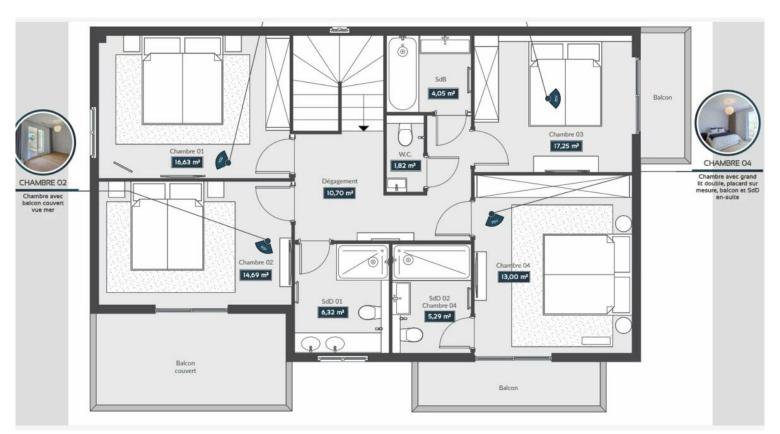

## Spark & Partners

3 Bd Princesse Charlotte 98000 Monaco

> Tél : +377 777000 hello@spark-estate.com www.spark-estate.com

Verkauf 2 200 000 €

| Produkttyp        | Zimmer          | District Village-Cros de Caste- | Stadt           |
|-------------------|-----------------|---------------------------------|-----------------|
| <b>Haus</b>       | 5 Zimmer        |                                 | Roquebrune-Cap- |
|                   |                 | Coupiere-Mont Gros              | Martin          |
| Land              | Wohnfläche      | Land Fläche                     | Totale Fläche   |
| <b>Frankreich</b> | <b>186 m</b> ²  | <b>1 286 m²</b>                 | 1 286 m²        |
| Chambres          | Salles de bains | Parkbox                         | Zustand         |
| <b>4</b>          | <b>3</b>        | <b>1</b>                        | <b>Neubau</b>   |
| Meublé            | Hinweis         |                                 |                 |