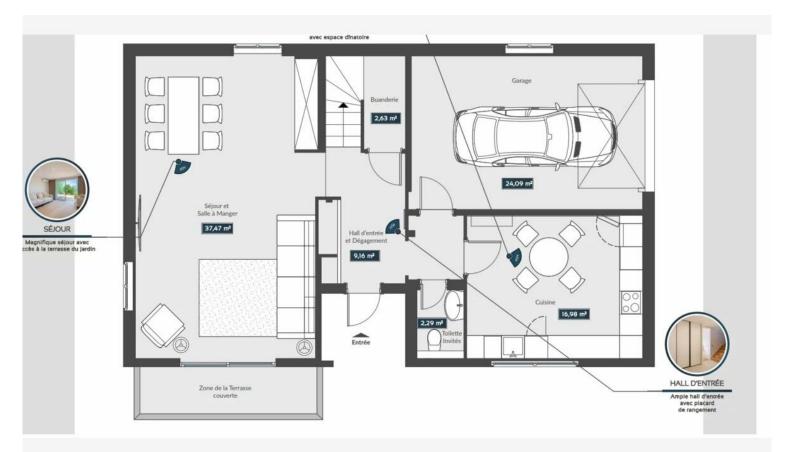

## Spark & Partners

3 Bd Princesse Charlotte 98000 Monaco

> Tél : +377 777000 hello@spark-estate.com www.spark-estate.com

Verkauf 2 200 000 €

| Produkttyp        | Zimmer          | District Village-Cros de Caste- | Stadt           |
|-------------------|-----------------|---------------------------------|-----------------|
| <b>Haus</b>       | 5 Zimmer        |                                 | Roquebrune-Cap- |
|                   |                 | Coupiere-Mont Gros              | Martin          |
| Land              | Wohnfläche      | Land Fläche                     | Totale Fläche   |
| <b>Frankreich</b> | <b>186 m</b> ²  | <b>1 286 m²</b>                 | 1 286 m²        |
| Chambres          | Salles de bains | Parkbox                         | Zustand         |
| <b>4</b>          | <b>3</b>        | <b>1</b>                        | <b>Neubau</b>   |
| Meublé            | Hinweis         |                                 |                 |