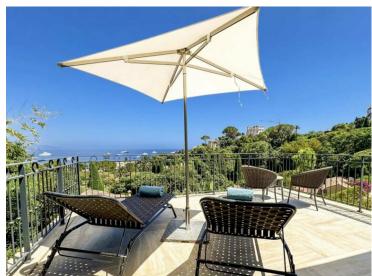

# Produkttyp Zimmer Haus Wohnfläche 190 m² Land Fläche 1121 m² Hinweis 86110339

#### Miete auf Anfrage

| Stadt Saint-Jean-Cap-Ferrat | Land<br><b>Frankreich</b> |
|-----------------------------|---------------------------|
| Garten Fläche               | Meublé                    |
| 1 121 m²                    | <b>Ja</b>                 |