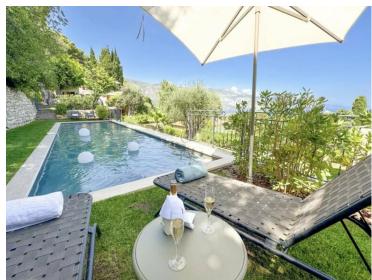

#### Miete auf Anfrage

| Stadt Saint-Jean-Cap-Ferrat | Land<br><b>Frankreich</b> |
|-----------------------------|---------------------------|
| Garten Fläche               | Meublé                    |
| 1 121 m²                    | <b>Ja</b>                 |