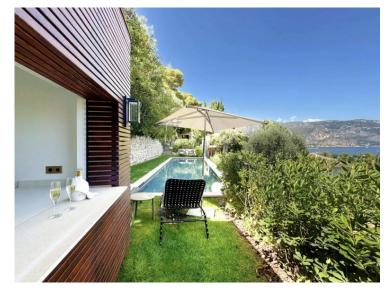

#### Miete auf Anfrage

| Stadt Saint-Jean-Cap-Ferrat | Land<br><b>Frankreich</b> |
|-----------------------------|---------------------------|
| Garten Fläche               | Meublé                    |
| 1 121 m²                    | <b>Ja</b>                 |