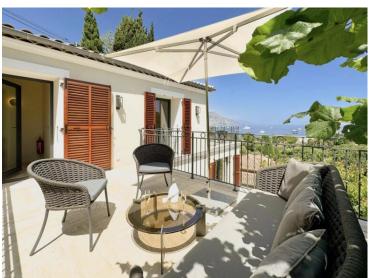

#### Miete auf Anfrage

| Stadt Saint-Jean-Cap-Ferrat | Land<br><b>Frankreich</b> |
|-----------------------------|---------------------------|
| Garten Fläche               | Meublé                    |
| 1 121 m²                    | <b>Ja</b>                 |