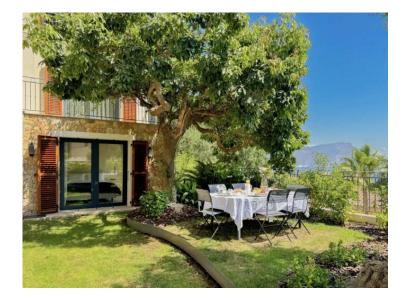

# Produkttyp Zimmer Haus Wohnfläche 190 m² Land Fläche 1121 m² Hinweis 86110339

#### Miete auf Anfrage

| Stadt Saint-Jean-Cap-Ferrat | Land<br><b>Frankreich</b> |
|-----------------------------|---------------------------|
| Garten Fläche               | Meublé                    |
| 1 121 m²                    | <b>Ja</b>                 |