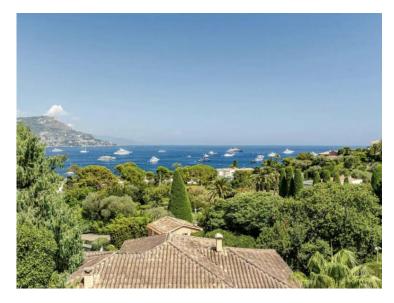

#### Miete auf Anfrage

| Stadt Saint-Jean-Cap-Ferrat | Land<br><b>Frankreich</b> |
|-----------------------------|---------------------------|
| Garten Fläche               | Meublé                    |
| 1 121 m²                    | <b>Ja</b>                 |