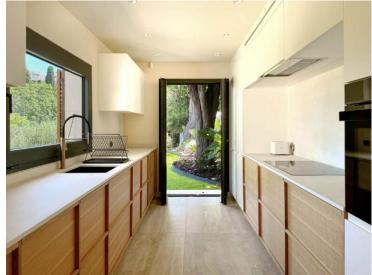

# Produkttyp Zimmer Haus Wohnfläche 190 m² Land Fläche 1121 m² Hinweis 86110339

#### Miete auf Anfrage

| Stadt Saint-Jean-Cap-Ferrat | Land<br><b>Frankreich</b> |
|-----------------------------|---------------------------|
| Garten Fläche               | Meublé                    |
| 1 121 m²                    | <b>Ja</b>                 |