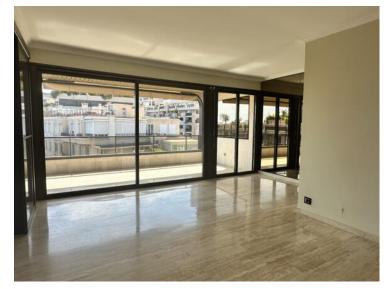

### Exclusivité

8 000 € / Monat + Nebenkosten : 530 €

| Produkttyp                  | Zimmer                           | Gebäude                        | District            |
|-----------------------------|----------------------------------|--------------------------------|---------------------|
| Wohnung                     | 2 Zimmer                         | Le Montaigne A                 | Carré d'Or          |
| Wohnfläche<br><b>63 m</b> ² | Terrasse Fläche<br><b>24 m</b> ² | Totale Fläche<br><b>87 m</b> ² | Chambre<br><b>1</b> |
| Salle de bains              | Parkplatz                        | Keller                         | Stockwerk           |
| 1                           | 1                                | 1                              | 8ème                |
| Nebenkosten                 | Zustand                          | Mischnutzung                   | Verfügbar ab        |
| 530 €                       | Très bon état                    | Ja                             | à convenir          |
| Hinweis                     |                                  |                                |                     |