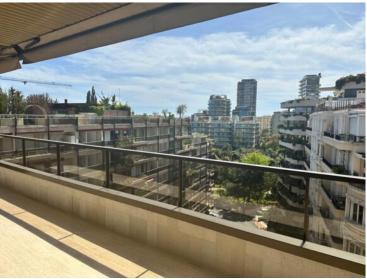

### Exclusivité

8 000 € / Monat + Nebenkosten : 530 €

| Produkttyp                  | Zimmer                           | Gebäude                        | District            |
|-----------------------------|----------------------------------|--------------------------------|---------------------|
| Wohnung                     | 2 Zimmer                         | Le Montaigne A                 | Carré d'Or          |
| Wohnfläche<br><b>63 m</b> ² | Terrasse Fläche<br><b>24 m</b> ² | Totale Fläche<br><b>87 m</b> ² | Chambre<br><b>1</b> |
| Salle de bains              | Parkplatz                        | Keller                         | Stockwerk           |
| 1                           | 1                                | 1                              | 8ème                |
| Nebenkosten                 | Zustand                          | Mischnutzung                   | Verfügbar ab        |
| 530 €                       | Très bon état                    | Ja                             | à convenir          |
| Hinweis                     |                                  |                                |                     |