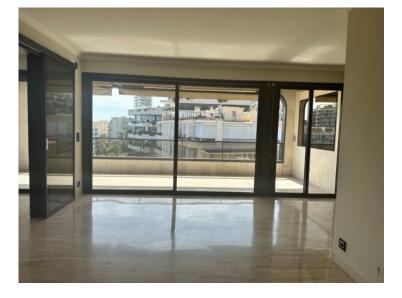

### Exclusivité

8 000 € / Monat + Nebenkosten : 530 €

| Produkttyp                  | Zimmer                           | Gebäude                        | District            |
|-----------------------------|----------------------------------|--------------------------------|---------------------|
| Wohnung                     | 2 Zimmer                         | Le Montaigne A                 | Carré d'Or          |
| Wohnfläche<br><b>63 m</b> ² | Terrasse Fläche<br><b>24 m</b> ² | Totale Fläche<br><b>87 m</b> ² | Chambre<br><b>1</b> |
| Salle de bains              | Parkplatz                        | Keller                         | Stockwerk           |
| 1                           | 1                                | 1                              | 8ème                |
| Nebenkosten                 | Zustand                          | Mischnutzung                   | Verfügbar ab        |
| 530 €                       | Très bon état                    | Ja                             | à convenir          |
| Hinweis                     |                                  |                                |                     |