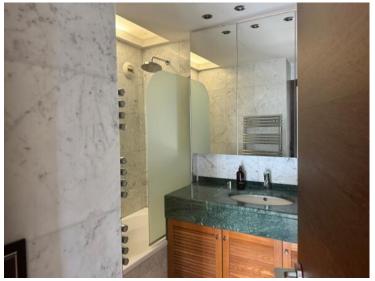

### Exclusivité

8 000 € / Monat + Nebenkosten : 530 €

| Produkttyp                  | Zimmer                           | Gebäude                        | District            |
|-----------------------------|----------------------------------|--------------------------------|---------------------|
| Wohnung                     | 2 Zimmer                         | Le Montaigne A                 | Carré d'Or          |
| Wohnfläche<br><b>63 m</b> ² | Terrasse Fläche<br><b>24 m</b> ² | Totale Fläche<br><b>87 m</b> ² | Chambre<br><b>1</b> |
| Salle de bains              | Parkplatz                        | Keller                         | Stockwerk           |
| 1                           | 1                                | 1                              | 8ème                |
| Nebenkosten                 | Zustand                          | Mischnutzung                   | Verfügbar ab        |
| 530 €                       | Très bon état                    | Ja                             | à convenir          |
| Hinweis                     |                                  |                                |                     |