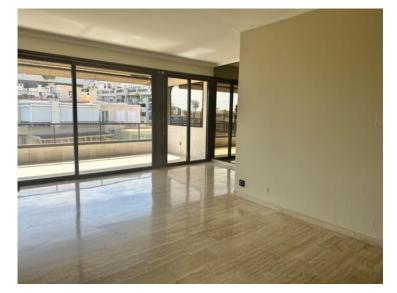

### Exclusivité

8 000 € / Monat + Nebenkosten : 530 €

| Produkttyp                  | Zimmer                           | Gebäude                        | District            |
|-----------------------------|----------------------------------|--------------------------------|---------------------|
| Wohnung                     | 2 Zimmer                         | Le Montaigne A                 | Carré d'Or          |
| Wohnfläche<br><b>63 m</b> ² | Terrasse Fläche<br><b>24 m</b> ² | Totale Fläche<br><b>87 m</b> ² | Chambre<br><b>1</b> |
| Salle de bains              | Parkplatz                        | Keller                         | Stockwerk           |
| 1                           | 1                                | 1                              | 8ème                |
| Nebenkosten                 | Zustand                          | Mischnutzung                   | Verfügbar ab        |
| 530 €                       | Très bon état                    | Ja                             | à convenir          |
| Hinweis                     |                                  |                                |                     |