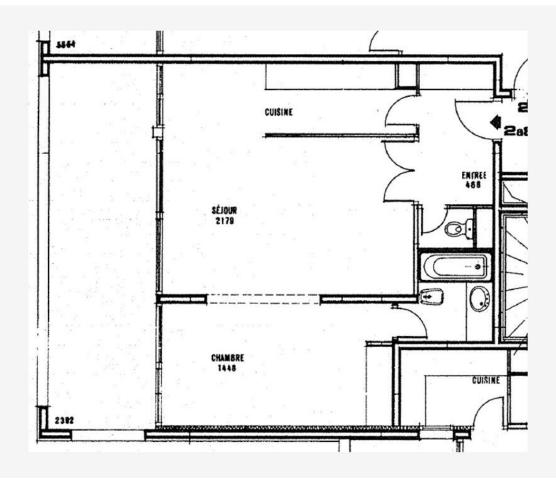

### Exclusivité

8 000 € / Monat + Nebenkosten : 530 €

| Produkttyp                  | Zimmer                           | Gebäude                        | District            |
|-----------------------------|----------------------------------|--------------------------------|---------------------|
| Wohnung                     | 2 Zimmer                         | Le Montaigne A                 | Carré d'Or          |
| Wohnfläche<br><b>63 m</b> ² | Terrasse Fläche<br><b>24 m</b> ² | Totale Fläche<br><b>87 m</b> ² | Chambre<br><b>1</b> |
| Salle de bains              | Parkplatz                        | Keller                         | Stockwerk           |
| 1                           | 1                                | 1                              | 8ème                |
| Nebenkosten                 | Zustand                          | Mischnutzung                   | Verfügbar ab        |
| 530 €                       | Très bon état                    | Ja                             | à convenir          |
| Hinweis                     |                                  |                                |                     |