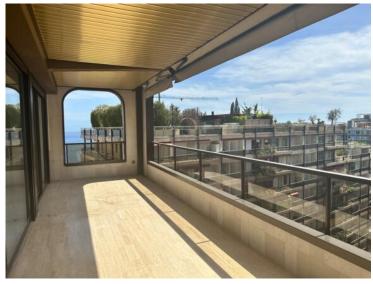

### Exclusivité

8 000 € / Monat + Nebenkosten : 530 €

| Produkttyp                  | Zimmer                           | Gebäude                        | District            |
|-----------------------------|----------------------------------|--------------------------------|---------------------|
| Wohnung                     | 2 Zimmer                         | Le Montaigne A                 | Carré d'Or          |
| Wohnfläche<br><b>63 m</b> ² | Terrasse Fläche<br><b>24 m</b> ² | Totale Fläche<br><b>87 m</b> ² | Chambre<br><b>1</b> |
| Salle de bains              | Parkplatz                        | Keller                         | Stockwerk           |
| 1                           | 1                                | 1                              | 8ème                |
| Nebenkosten                 | Zustand                          | Mischnutzung                   | Verfügbar ab        |
| 530 €                       | Très bon état                    | Ja                             | à convenir          |
| Hinweis                     |                                  |                                |                     |