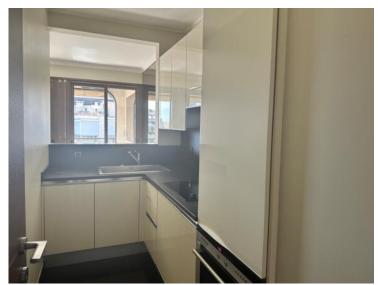

### Exclusivité

8 000 € / Monat + Nebenkosten : 530 €

| Produkttyp                  | Zimmer                           | Gebäude                        | District            |
|-----------------------------|----------------------------------|--------------------------------|---------------------|
| Wohnung                     | 2 Zimmer                         | Le Montaigne A                 | Carré d'Or          |
| Wohnfläche<br><b>63 m</b> ² | Terrasse Fläche<br><b>24 m</b> ² | Totale Fläche<br><b>87 m</b> ² | Chambre<br><b>1</b> |
| Salle de bains              | Parkplatz                        | Keller                         | Stockwerk           |
| 1                           | 1                                | 1                              | 8ème                |
| Nebenkosten                 | Zustand                          | Mischnutzung                   | Verfügbar ab        |
| 530 €                       | Très bon état                    | Ja                             | à convenir          |
| Hinweis                     |                                  |                                |                     |