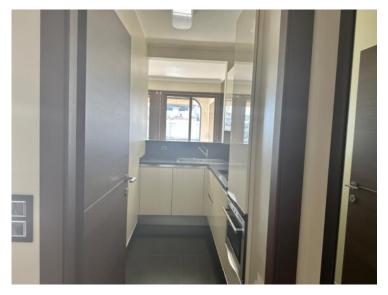

### Exclusivité

8 000 € / Monat + Nebenkosten : 530 €

| Produkttyp                  | Zimmer                           | Gebäude                        | District            |
|-----------------------------|----------------------------------|--------------------------------|---------------------|
| Wohnung                     | 2 Zimmer                         | Le Montaigne A                 | Carré d'Or          |
| Wohnfläche<br><b>63 m</b> ² | Terrasse Fläche<br><b>24 m</b> ² | Totale Fläche<br><b>87 m</b> ² | Chambre<br><b>1</b> |
| Salle de bains              | Parkplatz                        | Keller                         | Stockwerk           |
| 1                           | 1                                | 1                              | 8ème                |
| Nebenkosten                 | Zustand                          | Mischnutzung                   | Verfügbar ab        |
| 530 €                       | Très bon état                    | Ja                             | à convenir          |
| Hinweis                     |                                  |                                |                     |