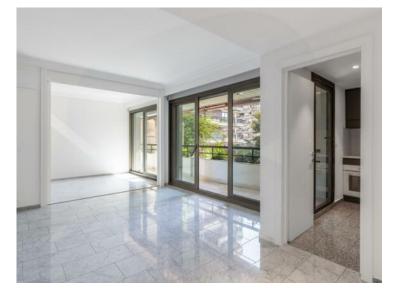

## 10 500 € / Monat

+ Nebenkosten : 700 €

| Produkttyp                | Zimmer                         | Gebäude                   | District     |
|---------------------------|--------------------------------|---------------------------|--------------|
| <b>Büro</b>               | 3 Zimmer                       | <b>Le Mirabel</b>         | Carré d'Or   |
| Wohnfläche                | Terrasse Fläche                | Totale Fläche             | Chambres     |
| <b>90 m</b> ²             | <b>8 m²</b>                    | <b>98 m²</b>              | <b>2</b>     |
| Salles de bains           | Parkplatz                      | Stockwerk                 | Nebenkosten  |
| <b>2</b>                  | <b>1</b>                       | <b>3</b>                  | <b>700 €</b> |
| Mischnutzung<br><b>Ja</b> | Verfügbar ab <b>Disponible</b> | Hinweis<br><b>MP-2933</b> |              |