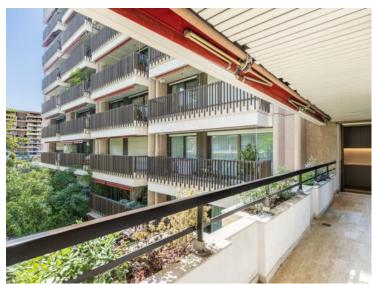

## 10 500 € / Monat

+ Nebenkosten : 700 €

| Produkttyp                | Zimmer                         | Gebäude                   | District     |
|---------------------------|--------------------------------|---------------------------|--------------|
| <b>Büro</b>               | 3 Zimmer                       | <b>Le Mirabel</b>         | Carré d'Or   |
| Wohnfläche                | Terrasse Fläche                | Totale Fläche             | Chambres     |
| <b>90 m</b> ²             | <b>8 m²</b>                    | <b>98 m²</b>              | <b>2</b>     |
| Salles de bains           | Parkplatz                      | Stockwerk                 | Nebenkosten  |
| <b>2</b>                  | <b>1</b>                       | <b>3</b>                  | <b>700 €</b> |
| Mischnutzung<br><b>Ja</b> | Verfügbar ab <b>Disponible</b> | Hinweis<br><b>MP-2933</b> |              |