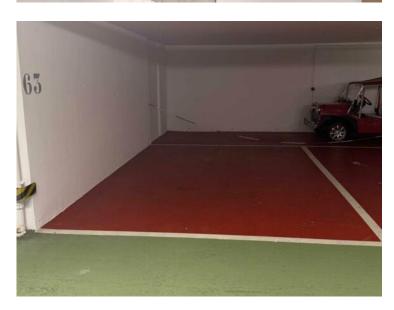

## 10 500 € / Monat

+ Nebenkosten : 700 €

| Produkttyp                | Zimmer                         | Gebäude                   | District     |
|---------------------------|--------------------------------|---------------------------|--------------|
| <b>Büro</b>               | 3 Zimmer                       | <b>Le Mirabel</b>         | Carré d'Or   |
| Wohnfläche                | Terrasse Fläche                | Totale Fläche             | Chambres     |
| <b>90 m</b> ²             | <b>8 m²</b>                    | <b>98 m²</b>              | <b>2</b>     |
| Salles de bains           | Parkplatz                      | Stockwerk                 | Nebenkosten  |
| <b>2</b>                  | <b>1</b>                       | <b>3</b>                  | <b>700 €</b> |
| Mischnutzung<br><b>Ja</b> | Verfügbar ab <b>Disponible</b> | Hinweis<br><b>MP-2933</b> |              |