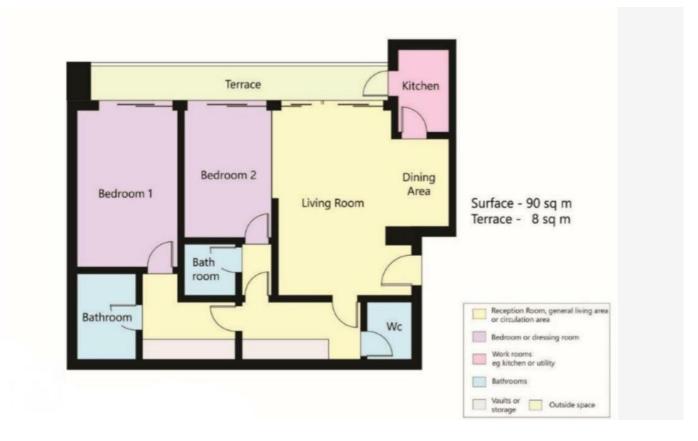

## 10 500 € / Monat

+ Nebenkosten : 700 €

| Produkttyp                | Zimmer                         | Gebäude                   | District     |
|---------------------------|--------------------------------|---------------------------|--------------|
| <b>Büro</b>               | 3 Zimmer                       | <b>Le Mirabel</b>         | Carré d'Or   |
| Wohnfläche                | Terrasse Fläche                | Totale Fläche             | Chambres     |
| <b>90 m</b> ²             | <b>8 m²</b>                    | <b>98 m²</b>              | <b>2</b>     |
| Salles de bains           | Parkplatz                      | Stockwerk                 | Nebenkosten  |
| <b>2</b>                  | <b>1</b>                       | <b>3</b>                  | <b>700 €</b> |
| Mischnutzung<br><b>Ja</b> | Verfügbar ab <b>Disponible</b> | Hinweis<br><b>MP-2933</b> |              |