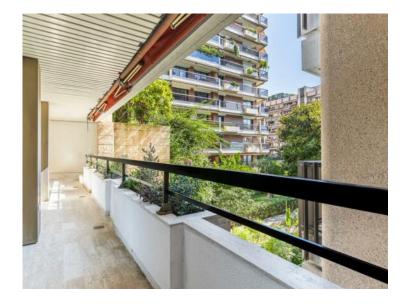

## 10 500 € / Monat

+ Nebenkosten : 700 €

| Produkttyp                | Zimmer                         | Gebäude                   | District     |
|---------------------------|--------------------------------|---------------------------|--------------|
| <b>Büro</b>               | 3 Zimmer                       | <b>Le Mirabel</b>         | Carré d'Or   |
| Wohnfläche                | Terrasse Fläche                | Totale Fläche             | Chambres     |
| <b>90 m</b> ²             | <b>8 m²</b>                    | <b>98 m²</b>              | <b>2</b>     |
| Salles de bains           | Parkplatz                      | Stockwerk                 | Nebenkosten  |
| <b>2</b>                  | <b>1</b>                       | <b>3</b>                  | <b>700 €</b> |
| Mischnutzung<br><b>Ja</b> | Verfügbar ab <b>Disponible</b> | Hinweis<br><b>MP-2933</b> |              |