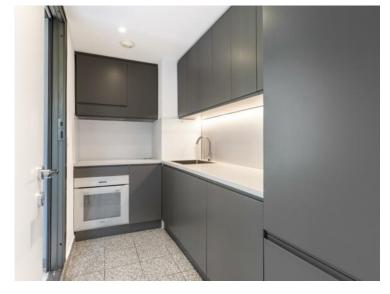

## 10 500 € / Monat

+ Nebenkosten : 700 €

| Produkttyp                | Zimmer                         | Gebäude                   | District     |
|---------------------------|--------------------------------|---------------------------|--------------|
| <b>Büro</b>               | 3 Zimmer                       | <b>Le Mirabel</b>         | Carré d'Or   |
| Wohnfläche                | Terrasse Fläche                | Totale Fläche             | Chambres     |
| <b>90 m</b> ²             | <b>8 m²</b>                    | <b>98 m²</b>              | <b>2</b>     |
| Salles de bains           | Parkplatz                      | Stockwerk                 | Nebenkosten  |
| <b>2</b>                  | <b>1</b>                       | <b>3</b>                  | <b>700 €</b> |
| Mischnutzung<br><b>Ja</b> | Verfügbar ab <b>Disponible</b> | Hinweis<br><b>MP-2933</b> |              |