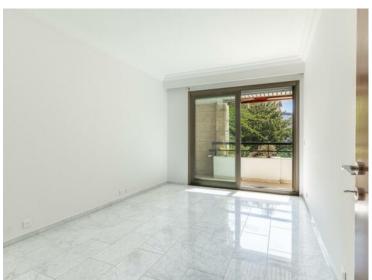

## 10 500 € / Monat

+ Nebenkosten : 700 €

| Produkttyp                | Zimmer                         | Gebäude                   | District     |
|---------------------------|--------------------------------|---------------------------|--------------|
| <b>Büro</b>               | 3 Zimmer                       | <b>Le Mirabel</b>         | Carré d'Or   |
| Wohnfläche                | Terrasse Fläche                | Totale Fläche             | Chambres     |
| <b>90 m</b> ²             | <b>8 m²</b>                    | <b>98 m²</b>              | <b>2</b>     |
| Salles de bains           | Parkplatz                      | Stockwerk                 | Nebenkosten  |
| <b>2</b>                  | <b>1</b>                       | <b>3</b>                  | <b>700 €</b> |
| Mischnutzung<br><b>Ja</b> | Verfügbar ab <b>Disponible</b> | Hinweis<br><b>MP-2933</b> |              |