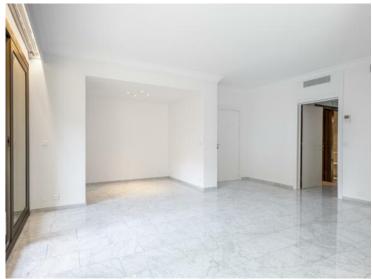

## 10 500 € / Monat

+ Nebenkosten : 700 €

| Produkttyp                | Zimmer                         | Gebäude                   | District     |
|---------------------------|--------------------------------|---------------------------|--------------|
| <b>Büro</b>               | 3 Zimmer                       | <b>Le Mirabel</b>         | Carré d'Or   |
| Wohnfläche                | Terrasse Fläche                | Totale Fläche             | Chambres     |
| <b>90 m</b> ²             | <b>8 m²</b>                    | <b>98 m²</b>              | <b>2</b>     |
| Salles de bains           | Parkplatz                      | Stockwerk                 | Nebenkosten  |
| <b>2</b>                  | <b>1</b>                       | <b>3</b>                  | <b>700 €</b> |
| Mischnutzung<br><b>Ja</b> | Verfügbar ab <b>Disponible</b> | Hinweis<br><b>MP-2933</b> |              |