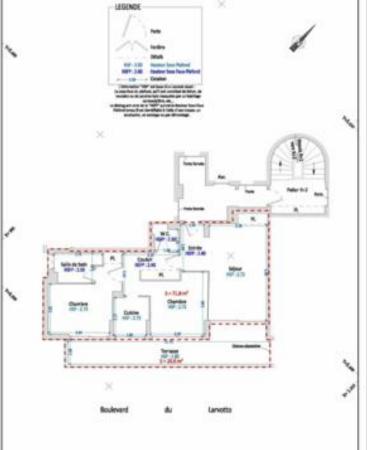

MONACO TOPO Séprééres-Expert tracriptible au Géléreu de FOrdre des Géloriétres-Experts de France 1xi : +077 99 90 27 67 - 04 40 61 94 85 cial : "U WWAYUN", 56x Avenue de Salet 98000 Monace PRINCIPAUTE DE MONACO Secteur : La Rousse Larvotto Adresse : 25 Boulevard du Larvotto Section: RL Parcelle: 111 Immeuble "Le Vallespir" R+2 - Appartement 14 - Lot 84 REPRODUCTION RESERVEE Plan d'intérieur sommaire Calcul de surface 2 1 8 n originale - Relevé par scan le 7 mai 2025 7 mai 2025 Ð Med Paration N°. Sale 25209\_1\_0\_Surface\_Le Vallespir\_R2\_Appart14\_lot84\_070525 Ret 6 the day detailer. 3/100 25209 Local