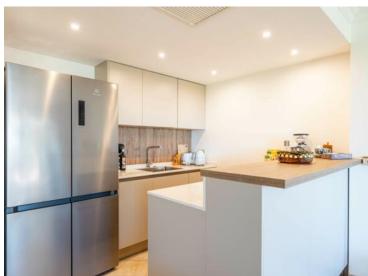

### Produkttyp Wohnung Land **Frankreich** Totale Fläche

Zustand

Très bon état

199 m<sup>2</sup>

#### Zimmer 3 Zimmer

Wohnfläche 60 m<sup>2</sup>

Chambres 2

Hinweis SP-MC-86116368

### 5 000 € / Monat

| District Cabbe-Saint Roman | Stadt<br>Roquebrune-Cap-<br>Martin |
|----------------------------|------------------------------------|
| Terrasse Fläche            | Garten Fläche                      |
| <b>47 m</b> ²              | <b>77 m</b> ²                      |
| Salles de bains            | Parkplatz                          |
| <b>2</b>                   | <b>1</b>                           |
| _                          | _                                  |