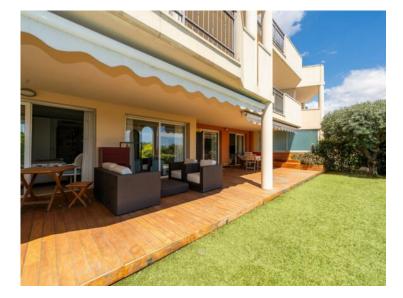

### Produkttyp Wohnung Land **Frankreich** Totale Fläche

Zustand

Très bon état

199 m<sup>2</sup>

#### Zimmer 3 Zimmer

Wohnfläche 60 m<sup>2</sup>

Chambres 2

Hinweis SP-MC-86116368

### 5 000 € / Monat

| District Cabbe-Saint Roman | Stadt<br>Roquebrune-Cap-<br>Martin |
|----------------------------|------------------------------------|
| Terrasse Fläche            | Garten Fläche                      |
| <b>47 m</b> ²              | <b>77 m</b> ²                      |
| Salles de bains            | Parkplatz                          |
| <b>2</b>                   | <b>1</b>                           |
| _                          | _                                  |