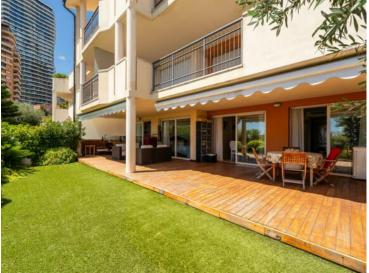

### Produkttyp Wohnung Land **Frankreich** Totale Fläche

Zustand

Très bon état

199 m<sup>2</sup>

#### Zimmer 3 Zimmer

Wohnfläche 60 m<sup>2</sup>

Chambres 2

Hinweis SP-MC-86116368

### 5 000 € / Monat

| District Cabbe-Saint Roman | Stadt<br>Roquebrune-Cap-<br>Martin |
|----------------------------|------------------------------------|
| Terrasse Fläche            | Garten Fläche                      |
| <b>47 m</b> ²              | <b>77 m</b> ²                      |
| Salles de bains            | Parkplatz                          |
| <b>2</b>                   | <b>1</b>                           |
| _                          | _                                  |