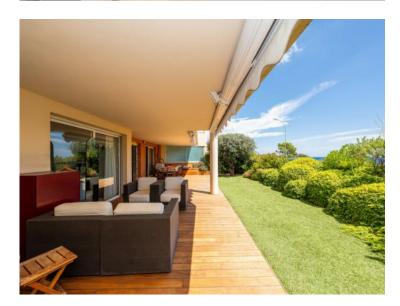

### 5 000 € / Monat

| District Cabbe-Saint Roman | Stadt<br>Roquebrune-Cap-<br>Martin |
|----------------------------|------------------------------------|
| Terrasse Fläche            | Garten Fläche                      |
| <b>47 m</b> ²              | <b>77 m</b> ²                      |
| Salles de bains            | Parkplatz                          |
| <b>2</b>                   | <b>1</b>                           |
| _                          | _                                  |