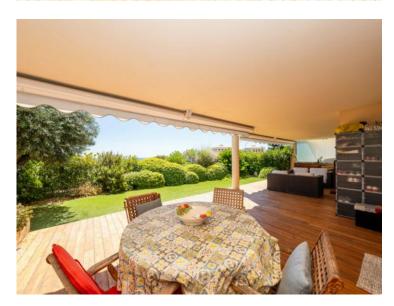

### 5 000 € / Monat

| District Cabbe-Saint Roman | Stadt<br>Roquebrune-Cap-<br>Martin |
|----------------------------|------------------------------------|
| Terrasse Fläche            | Garten Fläche                      |
| <b>47 m</b> ²              | <b>77 m</b> ²                      |
| Salles de bains            | Parkplatz                          |
| <b>2</b>                   | <b>1</b>                           |
| _                          | _                                  |