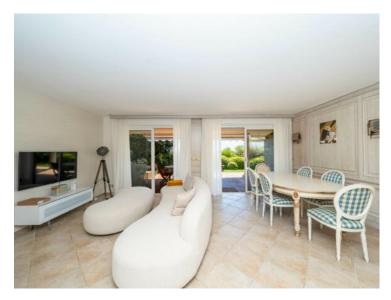

### Verkauf

| Produkttyp<br><b>Wohnung</b>    | Zimmer<br><b>3 Zimmer</b>        | District<br>Cabbe-Saint Roman    | Stadt<br>Roquebrune-Cap-<br>Martin |
|---------------------------------|----------------------------------|----------------------------------|------------------------------------|
| Land<br><b>Frankreich</b>       | Wohnfläche<br><b>75 m</b> ²      | Terrasse Fläche<br><b>47 m</b> ² | Garten Fläche<br>77 m <sup>2</sup> |
| Totale Fläche<br><b>199 m</b> ² | <i>Chambres</i><br><b>2</b>      | Salles de bains<br><b>2</b>      | Parkplatz<br><b>1</b>              |
| Zustand<br><b>Très bon état</b> | Hinweis<br><b>SP-YF-86116368</b> |                                  |                                    |