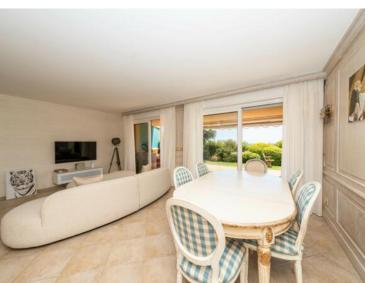

### Verkauf

| Produkttyp<br><b>Wohnung</b>    | Zimmer<br><b>3 Zimmer</b>        | District<br>Cabbe-Saint Roman    | Stadt<br>Roquebrune-Cap-<br>Martin |
|---------------------------------|----------------------------------|----------------------------------|------------------------------------|
| Land<br><b>Frankreich</b>       | Wohnfläche<br><b>75 m</b> ²      | Terrasse Fläche<br><b>47 m</b> ² | Garten Fläche<br>77 m <sup>2</sup> |
| Totale Fläche<br><b>199 m</b> ² | <i>Chambres</i><br><b>2</b>      | Salles de bains<br><b>2</b>      | Parkplatz<br><b>1</b>              |
| Zustand<br><b>Très bon état</b> | Hinweis<br><b>SP-YF-86116368</b> |                                  |                                    |