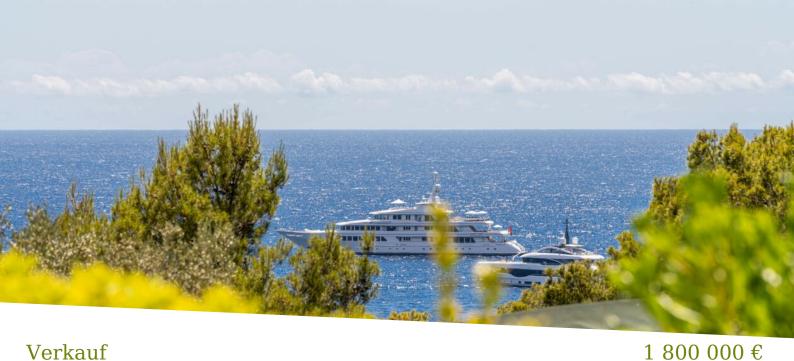

### Verkauf

| Produkttyp<br><b>Wohnung</b>    | Zimmer<br><b>3 Zimmer</b>        | District<br>Cabbe-Saint Roman    | Stadt<br>Roquebrune-Cap-<br>Martin |
|---------------------------------|----------------------------------|----------------------------------|------------------------------------|
| Land<br><b>Frankreich</b>       | Wohnfläche<br><b>75 m</b> ²      | Terrasse Fläche<br><b>47 m</b> ² | Garten Fläche<br>77 m <sup>2</sup> |
| Totale Fläche<br><b>199 m</b> ² | <i>Chambres</i><br><b>2</b>      | Salles de bains<br><b>2</b>      | Parkplatz<br><b>1</b>              |
| Zustand<br><b>Très bon état</b> | Hinweis<br><b>SP-YF-86116368</b> |                                  |                                    |