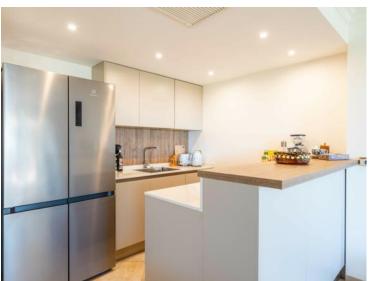

### Verkauf

| Produkttyp<br><b>Wohnung</b>    | Zimmer<br><b>3 Zimmer</b>        | District<br>Cabbe-Saint Roman    | Stadt<br>Roquebrune-Cap-<br>Martin |
|---------------------------------|----------------------------------|----------------------------------|------------------------------------|
| Land<br><b>Frankreich</b>       | Wohnfläche<br><b>75 m</b> ²      | Terrasse Fläche<br><b>47 m</b> ² | Garten Fläche<br>77 m <sup>2</sup> |
| Totale Fläche<br><b>199 m</b> ² | <i>Chambres</i><br><b>2</b>      | Salles de bains<br><b>2</b>      | Parkplatz<br><b>1</b>              |
| Zustand<br><b>Très bon état</b> | Hinweis<br><b>SP-YF-86116368</b> |                                  |                                    |