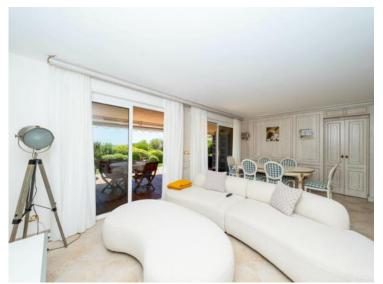

### Verkauf

| Produkttyp<br><b>Wohnung</b>    | Zimmer<br><b>3 Zimmer</b>        | District<br>Cabbe-Saint Roman    | Stadt<br>Roquebrune-Cap-<br>Martin |
|---------------------------------|----------------------------------|----------------------------------|------------------------------------|
| Land<br><b>Frankreich</b>       | Wohnfläche<br><b>75 m</b> ²      | Terrasse Fläche<br><b>47 m</b> ² | Garten Fläche<br>77 m <sup>2</sup> |
| Totale Fläche<br><b>199 m</b> ² | <i>Chambres</i><br><b>2</b>      | Salles de bains<br><b>2</b>      | Parkplatz<br><b>1</b>              |
| Zustand<br><b>Très bon état</b> | Hinweis<br><b>SP-YF-86116368</b> |                                  |                                    |