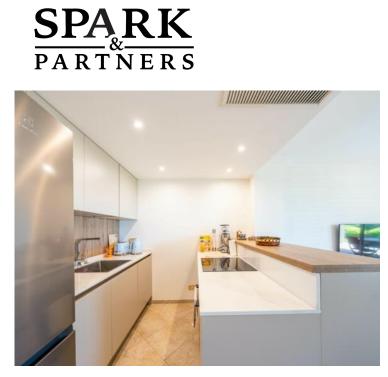

### Verkauf

| Produkttyp<br><b>Wohnung</b>    | Zimmer<br><b>3 Zimmer</b>        | District<br>Cabbe-Saint Roman    | Stadt<br>Roquebrune-Cap-<br>Martin |
|---------------------------------|----------------------------------|----------------------------------|------------------------------------|
| Land<br><b>Frankreich</b>       | Wohnfläche<br><b>75 m</b> ²      | Terrasse Fläche<br><b>47 m</b> ² | Garten Fläche<br>77 m <sup>2</sup> |
| Totale Fläche<br><b>199 m</b> ² | <i>Chambres</i><br><b>2</b>      | Salles de bains<br><b>2</b>      | Parkplatz<br><b>1</b>              |
| Zustand<br><b>Très bon état</b> | Hinweis<br><b>SP-YF-86116368</b> |                                  |                                    |