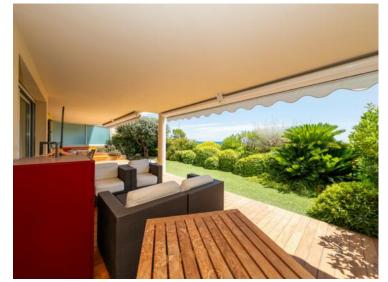

### Verkauf

| Produkttyp<br><b>Wohnung</b>    | Zimmer<br><b>3 Zimmer</b>        | District<br>Cabbe-Saint Roman    | Stadt<br>Roquebrune-Cap-<br>Martin |
|---------------------------------|----------------------------------|----------------------------------|------------------------------------|
| Land<br><b>Frankreich</b>       | Wohnfläche<br><b>75 m</b> ²      | Terrasse Fläche<br><b>47 m</b> ² | Garten Fläche<br>77 m <sup>2</sup> |
| Totale Fläche<br><b>199 m</b> ² | <i>Chambres</i><br><b>2</b>      | Salles de bains<br><b>2</b>      | Parkplatz<br><b>1</b>              |
| Zustand<br><b>Très bon état</b> | Hinweis<br><b>SP-YF-86116368</b> |                                  |                                    |