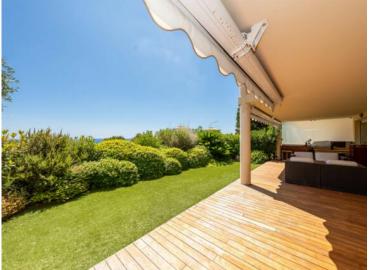

### Verkauf

| Produkttyp<br><b>Wohnung</b>    | Zimmer<br><b>3 Zimmer</b>        | District<br>Cabbe-Saint Roman    | Stadt<br>Roquebrune-Cap-<br>Martin |
|---------------------------------|----------------------------------|----------------------------------|------------------------------------|
| Land<br><b>Frankreich</b>       | Wohnfläche<br><b>75 m</b> ²      | Terrasse Fläche<br><b>47 m</b> ² | Garten Fläche<br>77 m <sup>2</sup> |
| Totale Fläche<br><b>199 m</b> ² | <i>Chambres</i><br><b>2</b>      | Salles de bains<br><b>2</b>      | Parkplatz<br><b>1</b>              |
| Zustand<br><b>Très bon état</b> | Hinweis<br><b>SP-YF-86116368</b> |                                  |                                    |