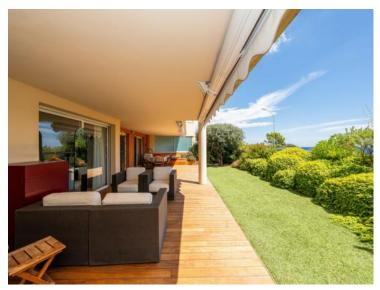

### Verkauf

| Produkttyp<br><b>Wohnung</b>    | Zimmer<br><b>3 Zimmer</b>        | District<br>Cabbe-Saint Roman    | Stadt<br>Roquebrune-Cap-<br>Martin |
|---------------------------------|----------------------------------|----------------------------------|------------------------------------|
| Land<br><b>Frankreich</b>       | Wohnfläche<br><b>75 m</b> ²      | Terrasse Fläche<br><b>47 m</b> ² | Garten Fläche<br>77 m <sup>2</sup> |
| Totale Fläche<br><b>199 m</b> ² | <i>Chambres</i><br><b>2</b>      | Salles de bains<br><b>2</b>      | Parkplatz<br><b>1</b>              |
| Zustand<br><b>Très bon état</b> | Hinweis<br><b>SP-YF-86116368</b> |                                  |                                    |