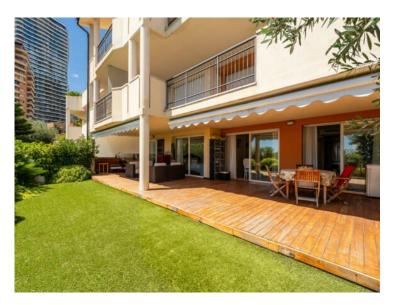

### Verkauf

| Produkttyp<br><b>Wohnung</b>    | Zimmer<br><b>3 Zimmer</b>        | District<br>Cabbe-Saint Roman    | Stadt<br>Roquebrune-Cap-<br>Martin |
|---------------------------------|----------------------------------|----------------------------------|------------------------------------|
| Land<br><b>Frankreich</b>       | Wohnfläche<br><b>75 m</b> ²      | Terrasse Fläche<br><b>47 m</b> ² | Garten Fläche<br>77 m <sup>2</sup> |
| Totale Fläche<br><b>199 m</b> ² | <i>Chambres</i><br><b>2</b>      | Salles de bains<br><b>2</b>      | Parkplatz<br><b>1</b>              |
| Zustand<br><b>Très bon état</b> | Hinweis<br><b>SP-YF-86116368</b> |                                  |                                    |