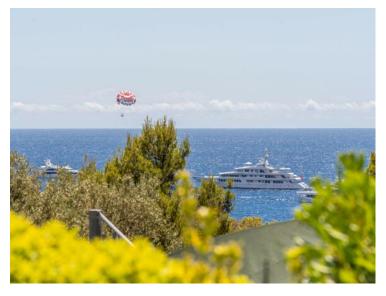

### Verkauf

| Produkttyp<br><b>Wohnung</b>    | Zimmer<br><b>3 Zimmer</b>        | District<br>Cabbe-Saint Roman    | Stadt<br>Roquebrune-Cap-<br>Martin |
|---------------------------------|----------------------------------|----------------------------------|------------------------------------|
| Land<br><b>Frankreich</b>       | Wohnfläche<br><b>75 m</b> ²      | Terrasse Fläche<br><b>47 m</b> ² | Garten Fläche<br>77 m <sup>2</sup> |
| Totale Fläche<br><b>199 m</b> ² | <i>Chambres</i><br><b>2</b>      | Salles de bains<br><b>2</b>      | Parkplatz<br><b>1</b>              |
| Zustand<br><b>Très bon état</b> | Hinweis<br><b>SP-YF-86116368</b> |                                  |                                    |