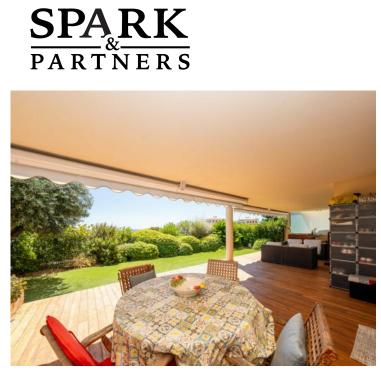

### Verkauf

| Produkttyp<br><b>Wohnung</b>    | Zimmer<br><b>3 Zimmer</b>        | District<br>Cabbe-Saint Roman    | Stadt<br>Roquebrune-Cap-<br>Martin |
|---------------------------------|----------------------------------|----------------------------------|------------------------------------|
| Land<br><b>Frankreich</b>       | Wohnfläche<br><b>75 m</b> ²      | Terrasse Fläche<br><b>47 m</b> ² | Garten Fläche<br>77 m <sup>2</sup> |
| Totale Fläche<br><b>199 m</b> ² | <i>Chambres</i><br><b>2</b>      | Salles de bains<br><b>2</b>      | Parkplatz<br><b>1</b>              |
| Zustand<br><b>Très bon état</b> | Hinweis<br><b>SP-YF-86116368</b> |                                  |                                    |