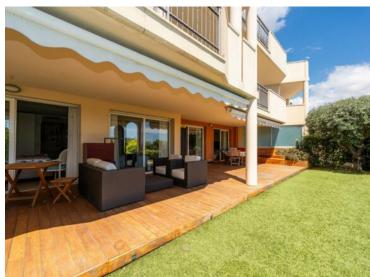

### Verkauf

| Produkttyp<br><b>Wohnung</b>    | Zimmer<br><b>3 Zimmer</b>        | District<br>Cabbe-Saint Roman    | Stadt<br>Roquebrune-Cap-<br>Martin |
|---------------------------------|----------------------------------|----------------------------------|------------------------------------|
| Land<br><b>Frankreich</b>       | Wohnfläche<br><b>75 m</b> ²      | Terrasse Fläche<br><b>47 m</b> ² | Garten Fläche<br>77 m <sup>2</sup> |
| Totale Fläche<br><b>199 m</b> ² | <i>Chambres</i><br><b>2</b>      | Salles de bains<br><b>2</b>      | Parkplatz<br><b>1</b>              |
| Zustand<br><b>Très bon état</b> | Hinweis<br><b>SP-YF-86116368</b> |                                  |                                    |