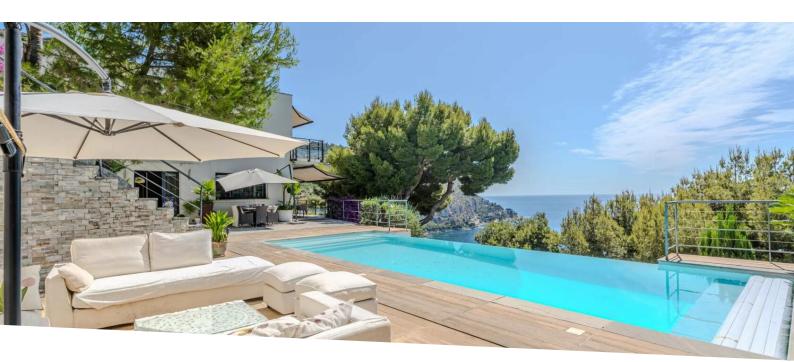

#### 3 900 000 €

| Produkttyp                     | Zimmer               | <i>Stadt</i> | Land              |
|--------------------------------|----------------------|--------------|-------------------|
| Haus                           | <b>5 Zimmer</b>      | <b>Èze</b>   | <b>Frankreich</b> |
| Wohnfläche                     | Land Fläche          | Chambres     | Salles de bains   |
| <b>190 m</b> ²                 | 1 037 m <sup>2</sup> | <b>4</b>     | <b>4</b>          |
| <i>Hinweis</i> <b>86099606</b> |                      |              |                   |