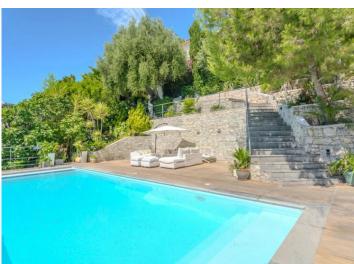

#### 3 900 000 €

| Produkttyp                     | Zimmer               | <i>Stadt</i> | Land              |
|--------------------------------|----------------------|--------------|-------------------|
| Haus                           | <b>5 Zimmer</b>      | <b>Èze</b>   | <b>Frankreich</b> |
| Wohnfläche                     | Land Fläche          | Chambres     | Salles de bains   |
| <b>190 m</b> ²                 | 1 037 m <sup>2</sup> | <b>4</b>     | <b>4</b>          |
| <i>Hinweis</i> <b>86099606</b> |                      |              |                   |