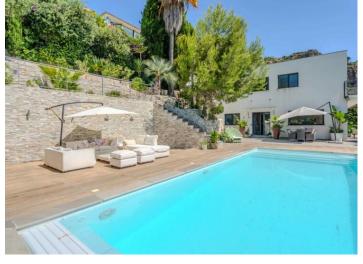

#### 3 900 000 €

| Produkttyp                     | Zimmer               | <i>Stadt</i> | Land              |
|--------------------------------|----------------------|--------------|-------------------|
| Haus                           | <b>5 Zimmer</b>      | <b>Èze</b>   | <b>Frankreich</b> |
| Wohnfläche                     | Land Fläche          | Chambres     | Salles de bains   |
| <b>190 m</b> ²                 | 1 037 m <sup>2</sup> | <b>4</b>     | <b>4</b>          |
| <i>Hinweis</i> <b>86099606</b> |                      |              |                   |