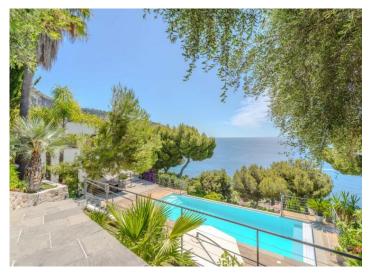

#### 3 900 000 €

| Produkttyp                     | Zimmer               | <i>Stadt</i> | Land              |
|--------------------------------|----------------------|--------------|-------------------|
| Haus                           | <b>5 Zimmer</b>      | <b>Èze</b>   | <b>Frankreich</b> |
| Wohnfläche                     | Land Fläche          | Chambres     | Salles de bains   |
| <b>190 m</b> ²                 | 1 037 m <sup>2</sup> | <b>4</b>     | <b>4</b>          |
| <i>Hinweis</i> <b>86099606</b> |                      |              |                   |