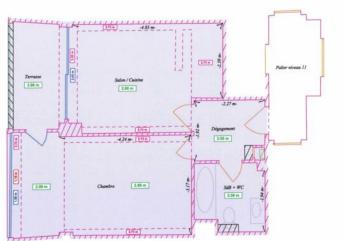

#### LEGENDE:

| 2.61 m   | Hauteur sous plafond |
|----------|----------------------|
| 1.95 m   | Hauteur sous poutre  |
| 0.78 m   | Hauteur des fenêtres |
| 0.72 m   | Allège               |
| -3.44 m- | Cotation             |
|          | Poutre               |
|          | Entrée               |
|          |                      |