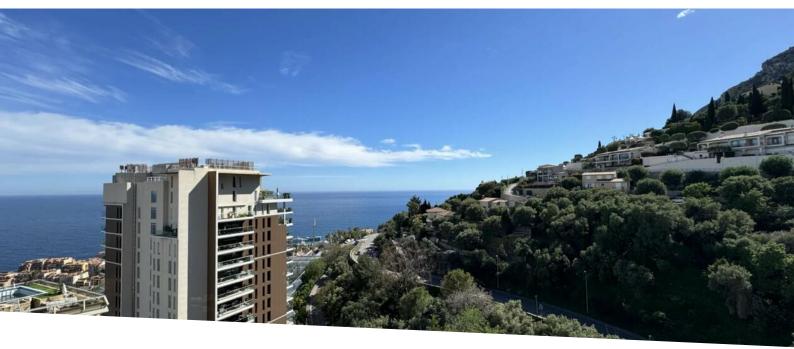

#### Gebäude **Bermuda** Totale Fläche **54 m²** Zustand **Neubau**

### 1 945 000 €

District Jardin Exotique Chambre 1 Mischnutzung Ja