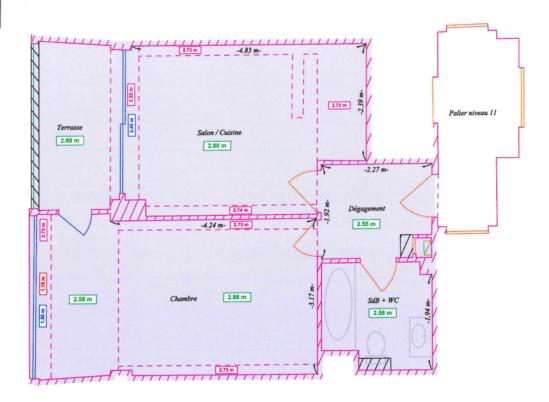

#### LEGENDE:

| 2.61 m   | Hauteur sous plafond |
|----------|----------------------|
| 1.95 m   | Hauteur sous poutre  |
| 0.78 m   | Hauteur des fenêtres |
| 0.72 m   | Allège               |
| -3.44 m- | Cotation             |
|          | Poutre               |
|          | Entrée               |
|          |                      |