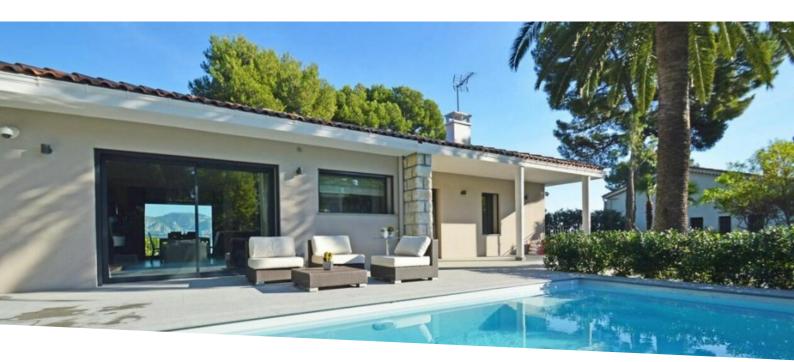

## Verkauf 5 100 000 €

| Produkttyp        | Zimmer          | District  Cap Martin | Stadt                  |
|-------------------|-----------------|----------------------|------------------------|
| <b>Haus</b>       | <b>6</b>        |                      | <b>Roquebrune-Cap-</b> |
|                   |                 |                      | Martin                 |
| Land              | Wohnfläche      | Land Fläche          | Totale Fläche          |
| <b>Frankreich</b> | <b>300 m</b> ²  | <b>1 200 m²</b>      | 1 200 m²               |
| Chambres          | Salles de bains | Parkplatz            | Zustand                |
| <b>4</b>          | <b>4</b>        | <b>1</b>             | <b>Neubau</b>          |