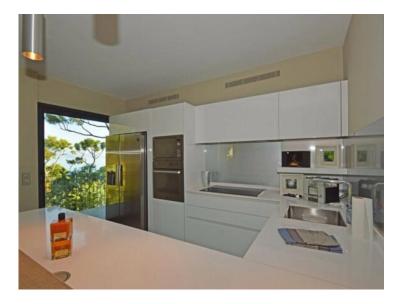

## Verkauf 5 100 000 €

| Produkttyp        | Zimmer          | District  Cap Martin | Stadt                  |
|-------------------|-----------------|----------------------|------------------------|
| <b>Haus</b>       | <b>6</b>        |                      | <b>Roquebrune-Cap-</b> |
|                   |                 |                      | Martin                 |
| Land              | Wohnfläche      | Land Fläche          | Totale Fläche          |
| <b>Frankreich</b> | <b>300 m</b> ²  | <b>1 200 m²</b>      | 1 200 m²               |
| Chambres          | Salles de bains | Parkplatz            | Zustand                |
| <b>4</b>          | <b>4</b>        | <b>1</b>             | <b>Neubau</b>          |