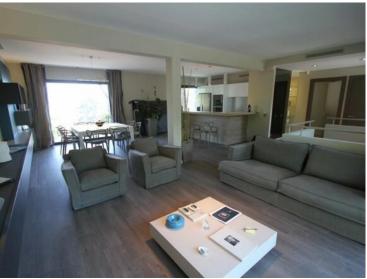

## Verkauf 5 100 000 €

| Produkttyp        | Zimmer          | District  Cap Martin | Stadt                  |
|-------------------|-----------------|----------------------|------------------------|
| <b>Haus</b>       | <b>6</b>        |                      | <b>Roquebrune-Cap-</b> |
|                   |                 |                      | Martin                 |
| Land              | Wohnfläche      | Land Fläche          | Totale Fläche          |
| <b>Frankreich</b> | <b>300 m</b> ²  | <b>1 200 m²</b>      | 1 200 m²               |
| Chambres          | Salles de bains | Parkplatz            | Zustand                |
| <b>4</b>          | <b>4</b>        | <b>1</b>             | <b>Neubau</b>          |