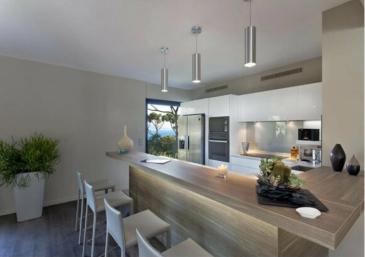

## Verkauf 5 100 000 €

| Produkttyp        | Zimmer          | District  Cap Martin | Stadt                  |
|-------------------|-----------------|----------------------|------------------------|
| <b>Haus</b>       | <b>6</b>        |                      | <b>Roquebrune-Cap-</b> |
|                   |                 |                      | Martin                 |
| Land              | Wohnfläche      | Land Fläche          | Totale Fläche          |
| <b>Frankreich</b> | <b>300 m</b> ²  | <b>1 200 m²</b>      | 1 200 m²               |
| Chambres          | Salles de bains | Parkplatz            | Zustand                |
| <b>4</b>          | <b>4</b>        | <b>1</b>             | <b>Neubau</b>          |