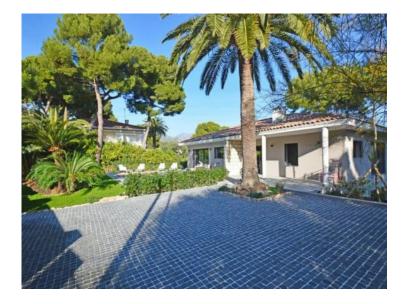

## Verkauf 5 100 000 €

| Produkttyp        | Zimmer          | District  Cap Martin | Stadt                  |
|-------------------|-----------------|----------------------|------------------------|
| <b>Haus</b>       | <b>6</b>        |                      | <b>Roquebrune-Cap-</b> |
|                   |                 |                      | Martin                 |
| Land              | Wohnfläche      | Land Fläche          | Totale Fläche          |
| <b>Frankreich</b> | <b>300 m</b> ²  | <b>1 200 m²</b>      | 1 200 m²               |
| Chambres          | Salles de bains | Parkplatz            | Zustand                |
| <b>4</b>          | <b>4</b>        | <b>1</b>             | <b>Neubau</b>          |