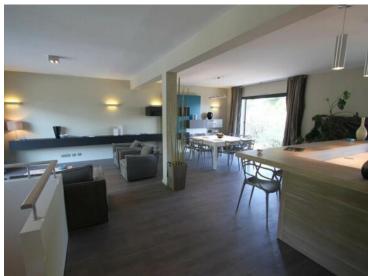

## Verkauf 5 100 000 €

| Produkttyp        | Zimmer          | District  Cap Martin | Stadt                  |
|-------------------|-----------------|----------------------|------------------------|
| <b>Haus</b>       | <b>6</b>        |                      | <b>Roquebrune-Cap-</b> |
|                   |                 |                      | Martin                 |
| Land              | Wohnfläche      | Land Fläche          | Totale Fläche          |
| <b>Frankreich</b> | <b>300 m</b> ²  | <b>1 200 m²</b>      | 1 200 m²               |
| Chambres          | Salles de bains | Parkplatz            | Zustand                |
| <b>4</b>          | <b>4</b>        | <b>1</b>             | <b>Neubau</b>          |