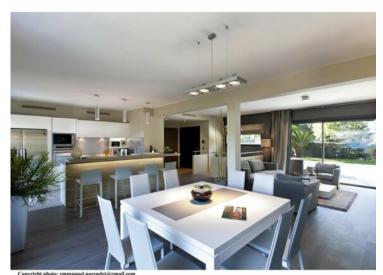

## Verkauf 5 100 000 €

| Produkttyp        | Zimmer          | District  Cap Martin | Stadt                  |
|-------------------|-----------------|----------------------|------------------------|
| <b>Haus</b>       | <b>6</b>        |                      | <b>Roquebrune-Cap-</b> |
|                   |                 |                      | Martin                 |
| Land              | Wohnfläche      | Land Fläche          | Totale Fläche          |
| <b>Frankreich</b> | <b>300 m</b> ²  | <b>1 200 m²</b>      | 1 200 m²               |
| Chambres          | Salles de bains | Parkplatz            | Zustand                |
| <b>4</b>          | <b>4</b>        | <b>1</b>             | <b>Neubau</b>          |