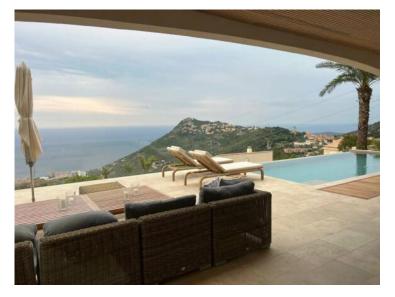

#### Miete auf Anfrage Produkttyp Zimmer District Stadt Haus La Turbie La Turbie 6 Wohnfläche Land Fläche Totale Fläche Land Frankreich 300 m<sup>2</sup> 2 000 m<sup>2</sup> 2 000 m<sup>2</sup> Salles de bains Chambres Parkplatze Zustand Très bon état +5 +5 +5 Hinweis