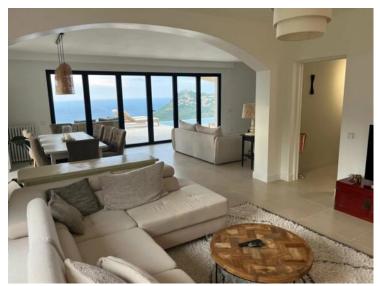

#### Miete auf Anfrage Produkttyp Zimmer District Stadt Haus La Turbie La Turbie 6 Wohnfläche Land Fläche Totale Fläche Land Frankreich 300 m<sup>2</sup> 2 000 m<sup>2</sup> 2 000 m<sup>2</sup> Salles de bains Chambres Parkplatze Zustand Très bon état +5 +5 +5 Hinweis