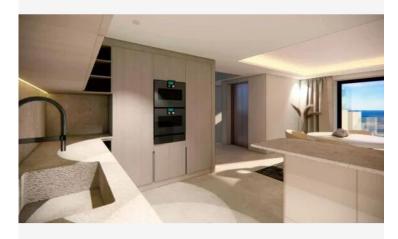

#### Verkauf

| Produkttyp             | Zimmer         | District Cabbe-Saint Roman | Stadt                         |
|------------------------|----------------|----------------------------|-------------------------------|
| <b>Haus</b>            | <b>6</b>       |                            | Roquebrune-Cap-               |
|                        |                |                            | Martin                        |
| Land                   | Wohnfläche     | Terrasse Fläche            | Land Fläche                   |
| <b>Frankreich</b>      | <b>457 m</b> ² | <b>444 m</b> ²             | <b>2 100 m²</b>               |
| Totale Fläche 2 100 m² | Chambres       | Salles de bains            | Parkplatze                    |
|                        | <b>3</b>       | <b>3</b>                   | <b>3</b>                      |
| Keller                 | Parkbox        | Zustand                    | Hinweis <b>SP-RB-85428827</b> |
| <b>1</b>               | <b>1</b>       | <b>Neubau</b>              |                               |