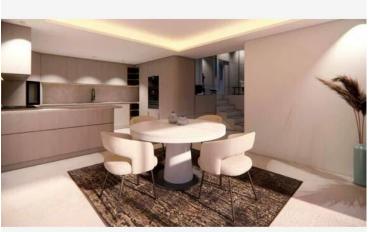

#### Verkauf

| Produkttyp             | Zimmer         | District Cabbe-Saint Roman | Stadt                         |
|------------------------|----------------|----------------------------|-------------------------------|
| <b>Haus</b>            | <b>6</b>       |                            | Roquebrune-Cap-               |
|                        |                |                            | Martin                        |
| Land                   | Wohnfläche     | Terrasse Fläche            | Land Fläche                   |
| <b>Frankreich</b>      | <b>457 m</b> ² | <b>444 m</b> ²             | <b>2 100 m²</b>               |
| Totale Fläche 2 100 m² | Chambres       | Salles de bains            | Parkplatze                    |
|                        | <b>3</b>       | <b>3</b>                   | <b>3</b>                      |
| Keller                 | Parkbox        | Zustand                    | Hinweis <b>SP-RB-85428827</b> |
| <b>1</b>               | <b>1</b>       | <b>Neubau</b>              |                               |