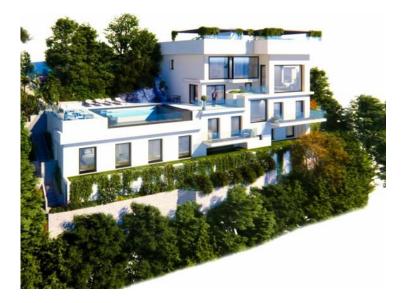

#### Verkauf

| Produkttyp             | Zimmer         | District Cabbe-Saint Roman | Stadt                         |
|------------------------|----------------|----------------------------|-------------------------------|
| <b>Haus</b>            | <b>6</b>       |                            | Roquebrune-Cap-               |
|                        |                |                            | Martin                        |
| Land                   | Wohnfläche     | Terrasse Fläche            | Land Fläche                   |
| <b>Frankreich</b>      | <b>457 m</b> ² | <b>444 m</b> ²             | <b>2 100 m²</b>               |
| Totale Fläche 2 100 m² | Chambres       | Salles de bains            | Parkplatze                    |
|                        | <b>3</b>       | <b>3</b>                   | <b>3</b>                      |
| Keller                 | Parkbox        | Zustand                    | Hinweis <b>SP-RB-85428827</b> |
| <b>1</b>               | <b>1</b>       | <b>Neubau</b>              |                               |