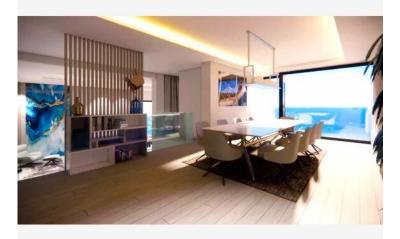

#### Verkauf

| Produkttyp             | Zimmer         | District Cabbe-Saint Roman | Stadt                         |
|------------------------|----------------|----------------------------|-------------------------------|
| <b>Haus</b>            | <b>6</b>       |                            | Roquebrune-Cap-               |
|                        |                |                            | Martin                        |
| Land                   | Wohnfläche     | Terrasse Fläche            | Land Fläche                   |
| <b>Frankreich</b>      | <b>457 m</b> ² | <b>444 m</b> ²             | <b>2 100 m²</b>               |
| Totale Fläche 2 100 m² | Chambres       | Salles de bains            | Parkplatze                    |
|                        | <b>3</b>       | <b>3</b>                   | <b>3</b>                      |
| Keller                 | Parkbox        | Zustand                    | Hinweis <b>SP-RB-85428827</b> |
| <b>1</b>               | <b>1</b>       | <b>Neubau</b>              |                               |