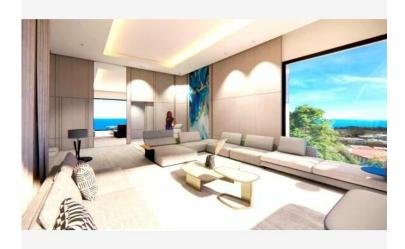

#### Verkauf

| Produkttyp             | Zimmer         | District Cabbe-Saint Roman | Stadt                         |
|------------------------|----------------|----------------------------|-------------------------------|
| <b>Haus</b>            | <b>6</b>       |                            | Roquebrune-Cap-               |
|                        |                |                            | Martin                        |
| Land                   | Wohnfläche     | Terrasse Fläche            | Land Fläche                   |
| <b>Frankreich</b>      | <b>457 m</b> ² | <b>444 m</b> ²             | <b>2 100 m²</b>               |
| Totale Fläche 2 100 m² | Chambres       | Salles de bains            | Parkplatze                    |
|                        | <b>3</b>       | <b>3</b>                   | <b>3</b>                      |
| Keller                 | Parkbox        | Zustand                    | Hinweis <b>SP-RB-85428827</b> |
| <b>1</b>               | <b>1</b>       | <b>Neubau</b>              |                               |