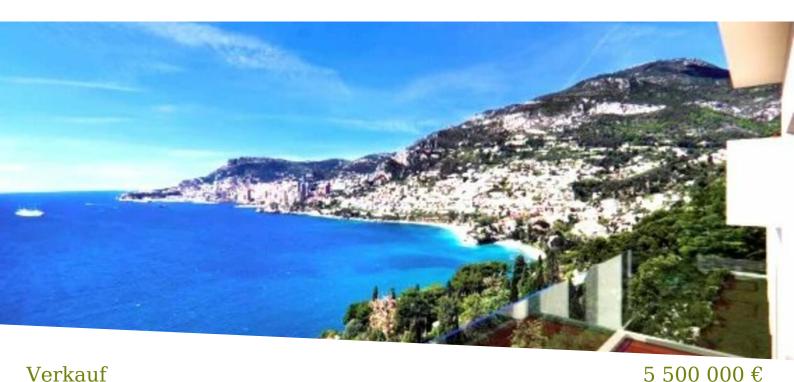

#### Verkauf

| Produkttyp             | Zimmer         | District Cabbe-Saint Roman | Stadt                         |
|------------------------|----------------|----------------------------|-------------------------------|
| <b>Haus</b>            | <b>6</b>       |                            | Roquebrune-Cap-               |
|                        |                |                            | Martin                        |
| Land                   | Wohnfläche     | Terrasse Fläche            | Land Fläche                   |
| <b>Frankreich</b>      | <b>457 m</b> ² | <b>444 m</b> ²             | <b>2 100 m²</b>               |
| Totale Fläche 2 100 m² | Chambres       | Salles de bains            | Parkplatze                    |
|                        | <b>3</b>       | <b>3</b>                   | <b>3</b>                      |
| Keller                 | Parkbox        | Zustand                    | Hinweis <b>SP-RB-85428827</b> |
| <b>1</b>               | <b>1</b>       | <b>Neubau</b>              |                               |