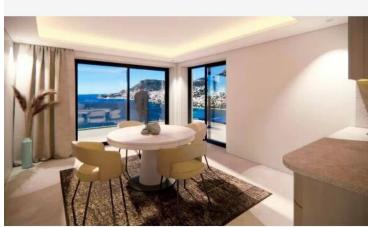

#### Verkauf

| Produkttyp             | Zimmer         | District Cabbe-Saint Roman | Stadt                         |
|------------------------|----------------|----------------------------|-------------------------------|
| <b>Haus</b>            | <b>6</b>       |                            | Roquebrune-Cap-               |
|                        |                |                            | Martin                        |
| Land                   | Wohnfläche     | Terrasse Fläche            | Land Fläche                   |
| <b>Frankreich</b>      | <b>457 m</b> ² | <b>444 m</b> ²             | <b>2 100 m²</b>               |
| Totale Fläche 2 100 m² | Chambres       | Salles de bains            | Parkplatze                    |
|                        | <b>3</b>       | <b>3</b>                   | <b>3</b>                      |
| Keller                 | Parkbox        | Zustand                    | Hinweis <b>SP-RB-85428827</b> |
| <b>1</b>               | <b>1</b>       | <b>Neubau</b>              |                               |