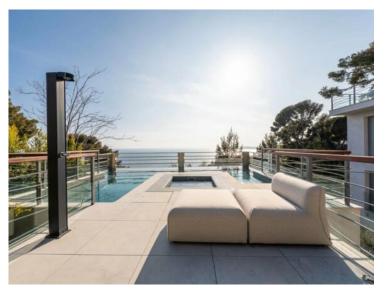

### Miete auf Anfrage

| Produkttyp                       | Zimmer                 | District             | Stadt                |
|----------------------------------|------------------------|----------------------|----------------------|
| Haus                             | <b>6</b>               | Cap-d'Ail            | Cap-d'Ail            |
| Land                             | Wohnfläche             | Land Fläche          | Totale Fläche        |
| <b>Frankreich</b>                | <b>350 m</b> ²         | 1 000 m <sup>2</sup> | 1 350 m <sup>2</sup> |
| Chambres                         | <i>Salles de bains</i> | Parkplatze           | Zustand              |
| <b>5</b>                         | <b>5</b>               | <b>4</b>             | <b>Neubau</b>        |
| Hinweis<br><b>SP-RB-85655173</b> |                        |                      |                      |