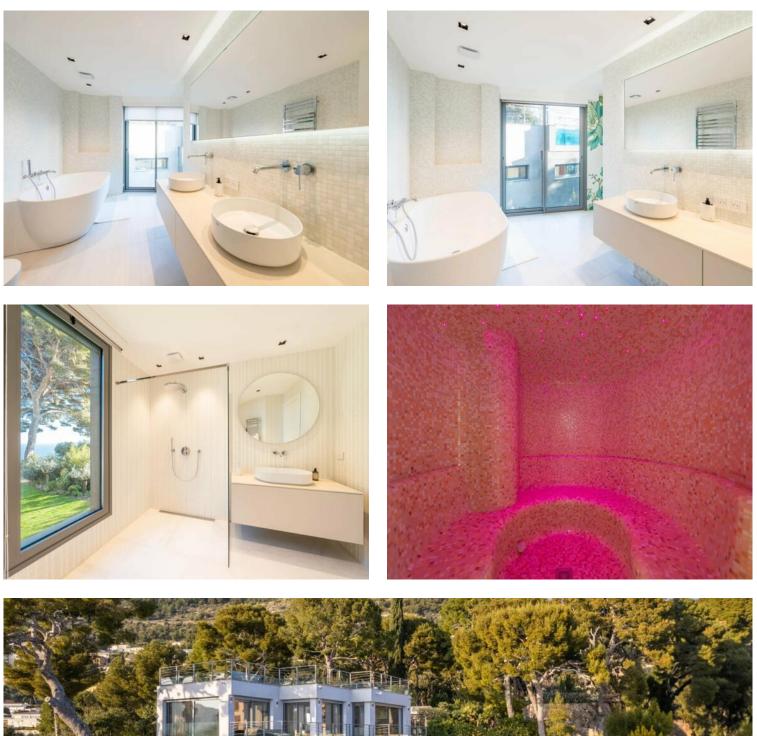

### Miete auf Anfrage

| Produkttyp                       | Zimmer                 | District             | Stadt                |
|----------------------------------|------------------------|----------------------|----------------------|
| Haus                             | <b>6</b>               | Cap-d'Ail            | Cap-d'Ail            |
| Land                             | Wohnfläche             | Land Fläche          | Totale Fläche        |
| <b>Frankreich</b>                | <b>350 m</b> ²         | 1 000 m <sup>2</sup> | 1 350 m <sup>2</sup> |
| Chambres                         | <i>Salles de bains</i> | Parkplatze           | Zustand              |
| <b>5</b>                         | <b>5</b>               | <b>4</b>             | <b>Neubau</b>        |
| Hinweis<br><b>SP-RB-85655173</b> |                        |                      |                      |