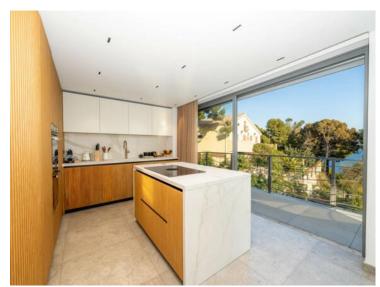

### Miete auf Anfrage

| Produkttyp                       | Zimmer                 | District             | Stadt                |
|----------------------------------|------------------------|----------------------|----------------------|
| Haus                             | <b>6</b>               | Cap-d'Ail            | Cap-d'Ail            |
| Land                             | Wohnfläche             | Land Fläche          | Totale Fläche        |
| <b>Frankreich</b>                | <b>350 m</b> ²         | 1 000 m <sup>2</sup> | 1 350 m <sup>2</sup> |
| Chambres                         | <i>Salles de bains</i> | Parkplatze           | Zustand              |
| <b>5</b>                         | <b>5</b>               | <b>4</b>             | <b>Neubau</b>        |
| Hinweis<br><b>SP-RB-85655173</b> |                        |                      |                      |