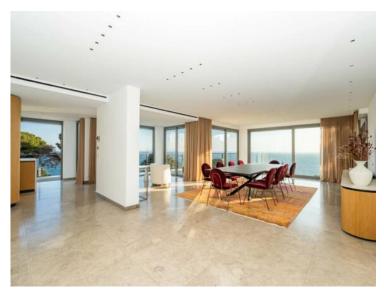

### Miete auf Anfrage

| Produkttyp                       | Zimmer                 | District             | Stadt                |
|----------------------------------|------------------------|----------------------|----------------------|
| Haus                             | <b>6</b>               | Cap-d'Ail            | Cap-d'Ail            |
| Land                             | Wohnfläche             | Land Fläche          | Totale Fläche        |
| <b>Frankreich</b>                | <b>350 m</b> ²         | 1 000 m <sup>2</sup> | 1 350 m <sup>2</sup> |
| Chambres                         | <i>Salles de bains</i> | Parkplatze           | Zustand              |
| <b>5</b>                         | <b>5</b>               | <b>4</b>             | <b>Neubau</b>        |
| Hinweis<br><b>SP-RB-85655173</b> |                        |                      |                      |