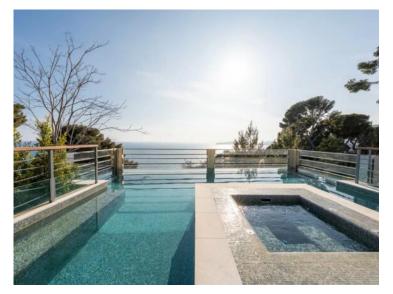

### Miete auf Anfrage

| Produkttyp                       | Zimmer                 | District             | Stadt                |
|----------------------------------|------------------------|----------------------|----------------------|
| Haus                             | <b>6</b>               | Cap-d'Ail            | Cap-d'Ail            |
| Land                             | Wohnfläche             | Land Fläche          | Totale Fläche        |
| <b>Frankreich</b>                | <b>350 m</b> ²         | 1 000 m <sup>2</sup> | 1 350 m <sup>2</sup> |
| Chambres                         | <i>Salles de bains</i> | Parkplatze           | Zustand              |
| <b>5</b>                         | <b>5</b>               | <b>4</b>             | <b>Neubau</b>        |
| Hinweis<br><b>SP-RB-85655173</b> |                        |                      |                      |