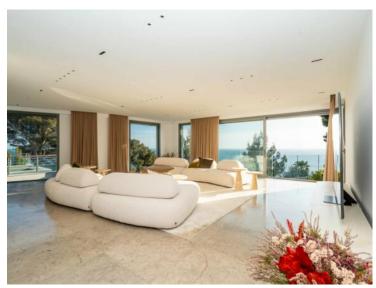

### Miete auf Anfrage

| Produkttyp                       | Zimmer                 | District             | Stadt                |
|----------------------------------|------------------------|----------------------|----------------------|
| Haus                             | <b>6</b>               | Cap-d'Ail            | Cap-d'Ail            |
| Land                             | Wohnfläche             | Land Fläche          | Totale Fläche        |
| <b>Frankreich</b>                | <b>350 m</b> ²         | 1 000 m <sup>2</sup> | 1 350 m <sup>2</sup> |
| Chambres                         | <i>Salles de bains</i> | Parkplatze           | Zustand              |
| <b>5</b>                         | <b>5</b>               | <b>4</b>             | <b>Neubau</b>        |
| Hinweis<br><b>SP-RB-85655173</b> |                        |                      |                      |