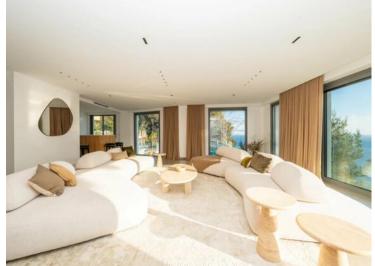

### Miete auf Anfrage

| Produkttyp                       | Zimmer                 | District             | Stadt                |
|----------------------------------|------------------------|----------------------|----------------------|
| Haus                             | <b>6</b>               | Cap-d'Ail            | Cap-d'Ail            |
| Land                             | Wohnfläche             | Land Fläche          | Totale Fläche        |
| <b>Frankreich</b>                | <b>350 m</b> ²         | 1 000 m <sup>2</sup> | 1 350 m <sup>2</sup> |
| Chambres                         | <i>Salles de bains</i> | Parkplatze           | Zustand              |
| <b>5</b>                         | <b>5</b>               | <b>4</b>             | <b>Neubau</b>        |
| Hinweis<br><b>SP-RB-85655173</b> |                        |                      |                      |