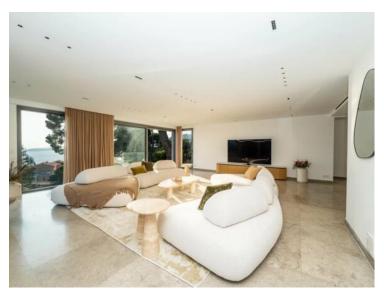

### Miete auf Anfrage

| Produkttyp                       | Zimmer                 | District             | Stadt                |
|----------------------------------|------------------------|----------------------|----------------------|
| Haus                             | <b>6</b>               | Cap-d'Ail            | Cap-d'Ail            |
| Land                             | Wohnfläche             | Land Fläche          | Totale Fläche        |
| <b>Frankreich</b>                | <b>350 m</b> ²         | 1 000 m <sup>2</sup> | 1 350 m <sup>2</sup> |
| Chambres                         | <i>Salles de bains</i> | Parkplatze           | Zustand              |
| <b>5</b>                         | <b>5</b>               | <b>4</b>             | <b>Neubau</b>        |
| Hinweis<br><b>SP-RB-85655173</b> |                        |                      |                      |