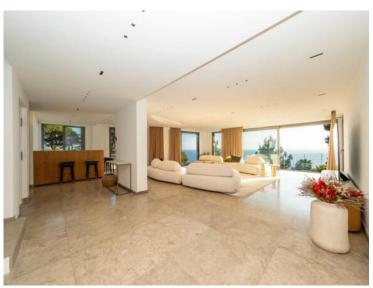

### Miete auf Anfrage

| Produkttyp                       | Zimmer                 | District             | Stadt                |
|----------------------------------|------------------------|----------------------|----------------------|
| Haus                             | <b>6</b>               | Cap-d'Ail            | Cap-d'Ail            |
| Land                             | Wohnfläche             | Land Fläche          | Totale Fläche        |
| <b>Frankreich</b>                | <b>350 m</b> ²         | 1 000 m <sup>2</sup> | 1 350 m <sup>2</sup> |
| Chambres                         | <i>Salles de bains</i> | Parkplatze           | Zustand              |
| <b>5</b>                         | <b>5</b>               | <b>4</b>             | <b>Neubau</b>        |
| Hinweis<br><b>SP-RB-85655173</b> |                        |                      |                      |