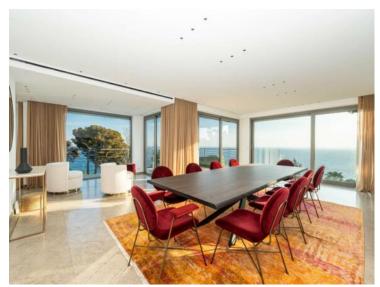

### Miete auf Anfrage

| Produkttyp                       | Zimmer                 | District             | Stadt                |
|----------------------------------|------------------------|----------------------|----------------------|
| Haus                             | <b>6</b>               | Cap-d'Ail            | Cap-d'Ail            |
| Land                             | Wohnfläche             | Land Fläche          | Totale Fläche        |
| <b>Frankreich</b>                | <b>350 m</b> ²         | 1 000 m <sup>2</sup> | 1 350 m <sup>2</sup> |
| Chambres                         | <i>Salles de bains</i> | Parkplatze           | Zustand              |
| <b>5</b>                         | <b>5</b>               | <b>4</b>             | <b>Neubau</b>        |
| Hinweis<br><b>SP-RB-85655173</b> |                        |                      |                      |