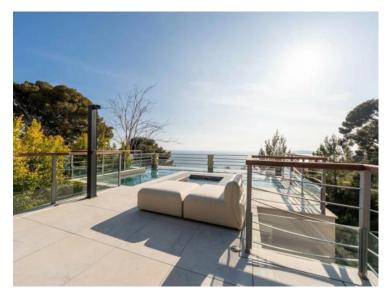

### Miete auf Anfrage

| Produkttyp                       | Zimmer                 | District             | Stadt                |
|----------------------------------|------------------------|----------------------|----------------------|
| Haus                             | <b>6</b>               | Cap-d'Ail            | Cap-d'Ail            |
| Land                             | Wohnfläche             | Land Fläche          | Totale Fläche        |
| <b>Frankreich</b>                | <b>350 m</b> ²         | 1 000 m <sup>2</sup> | 1 350 m <sup>2</sup> |
| Chambres                         | <i>Salles de bains</i> | Parkplatze           | Zustand              |
| <b>5</b>                         | <b>5</b>               | <b>4</b>             | <b>Neubau</b>        |
| Hinweis<br><b>SP-RB-85655173</b> |                        |                      |                      |