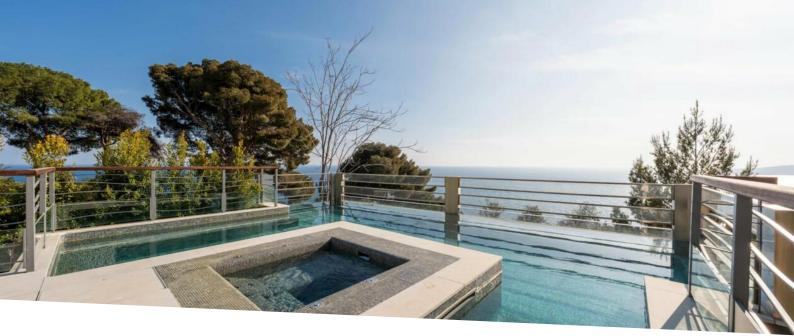

### Miete auf Anfrage

| Produkttyp                       | Zimmer                 | District             | Stadt                |
|----------------------------------|------------------------|----------------------|----------------------|
| Haus                             | <b>6</b>               | Cap-d'Ail            | Cap-d'Ail            |
| Land                             | Wohnfläche             | Land Fläche          | Totale Fläche        |
| <b>Frankreich</b>                | <b>350 m</b> ²         | 1 000 m <sup>2</sup> | 1 350 m <sup>2</sup> |
| Chambres                         | <i>Salles de bains</i> | Parkplatze           | Zustand              |
| <b>5</b>                         | <b>5</b>               | <b>4</b>             | <b>Neubau</b>        |
| Hinweis<br><b>SP-RB-85655173</b> |                        |                      |                      |