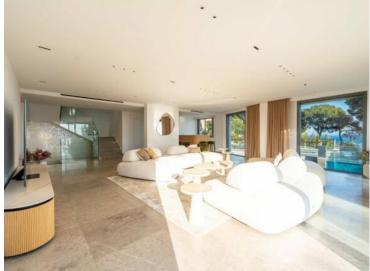

### Miete auf Anfrage

| Produkttyp                       | Zimmer                 | District             | Stadt                |
|----------------------------------|------------------------|----------------------|----------------------|
| Haus                             | <b>6</b>               | Cap-d'Ail            | Cap-d'Ail            |
| Land                             | Wohnfläche             | Land Fläche          | Totale Fläche        |
| <b>Frankreich</b>                | <b>350 m</b> ²         | 1 000 m <sup>2</sup> | 1 350 m <sup>2</sup> |
| Chambres                         | <i>Salles de bains</i> | Parkplatze           | Zustand              |
| <b>5</b>                         | <b>5</b>               | <b>4</b>             | <b>Neubau</b>        |
| Hinweis<br><b>SP-RB-85655173</b> |                        |                      |                      |