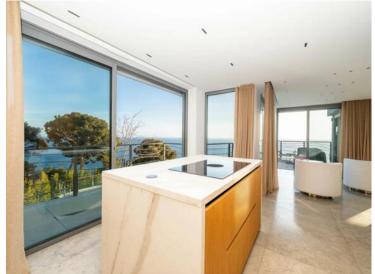

### Miete auf Anfrage

| Produkttyp                       | Zimmer                 | District             | Stadt                |
|----------------------------------|------------------------|----------------------|----------------------|
| Haus                             | <b>6</b>               | Cap-d'Ail            | Cap-d'Ail            |
| Land                             | Wohnfläche             | Land Fläche          | Totale Fläche        |
| <b>Frankreich</b>                | <b>350 m</b> ²         | 1 000 m <sup>2</sup> | 1 350 m <sup>2</sup> |
| Chambres                         | <i>Salles de bains</i> | Parkplatze           | Zustand              |
| <b>5</b>                         | <b>5</b>               | <b>4</b>             | <b>Neubau</b>        |
| Hinweis<br><b>SP-RB-85655173</b> |                        |                      |                      |