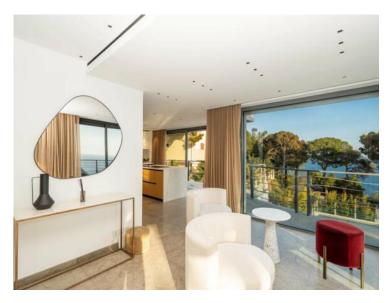

### Miete auf Anfrage

| Produkttyp                       | Zimmer                 | District             | Stadt                |
|----------------------------------|------------------------|----------------------|----------------------|
| Haus                             | <b>6</b>               | Cap-d'Ail            | Cap-d'Ail            |
| Land                             | Wohnfläche             | Land Fläche          | Totale Fläche        |
| <b>Frankreich</b>                | <b>350 m</b> ²         | 1 000 m <sup>2</sup> | 1 350 m <sup>2</sup> |
| Chambres                         | <i>Salles de bains</i> | Parkplatze           | Zustand              |
| <b>5</b>                         | <b>5</b>               | <b>4</b>             | <b>Neubau</b>        |
| Hinweis<br><b>SP-RB-85655173</b> |                        |                      |                      |