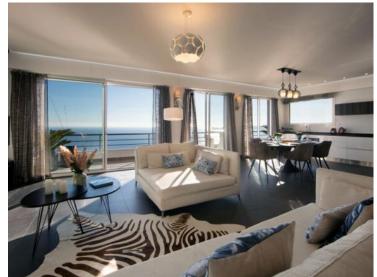

### Ferien Vermietung

| Produkttyp | Zimmer          | District        | Stadt          |
|------------|-----------------|-----------------|----------------|
| Haus       | 5 Zimmer        | Cap-d'Ail       | Cap-d'Ail      |
| Land       | Wohnfläche      | Terrasse Fläche | Totale Fläche  |
| Frankreich | <b>190 m²</b>   | <b>110 m</b> ²  | <b>400 m</b> ² |
| Chambres   | Salles de bains | Zustand         | Hinweis        |
| <b>4</b>   | <b>4</b>        | <b>Neubau</b>   | SP-RB-3883272  |