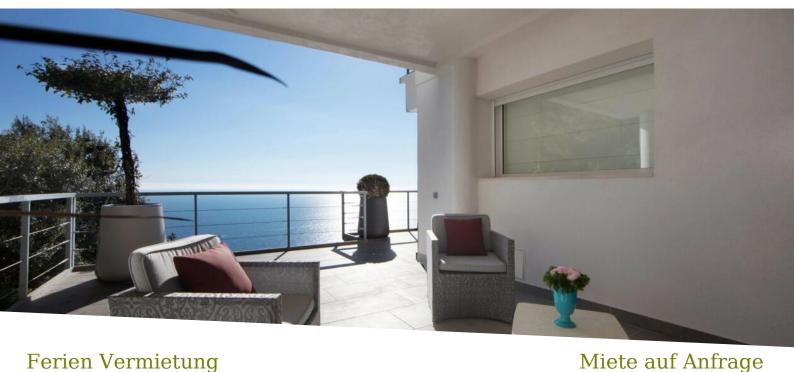

### Ferien Vermietung

| Produkttyp | Zimmer          | District        | Stadt          |
|------------|-----------------|-----------------|----------------|
| Haus       | 5 Zimmer        | Cap-d'Ail       | Cap-d'Ail      |
| Land       | Wohnfläche      | Terrasse Fläche | Totale Fläche  |
| Frankreich | <b>190 m²</b>   | <b>110 m</b> ²  | <b>400 m</b> ² |
| Chambres   | Salles de bains | Zustand         | Hinweis        |
| <b>4</b>   | <b>4</b>        | <b>Neubau</b>   | SP-RB-3883272  |