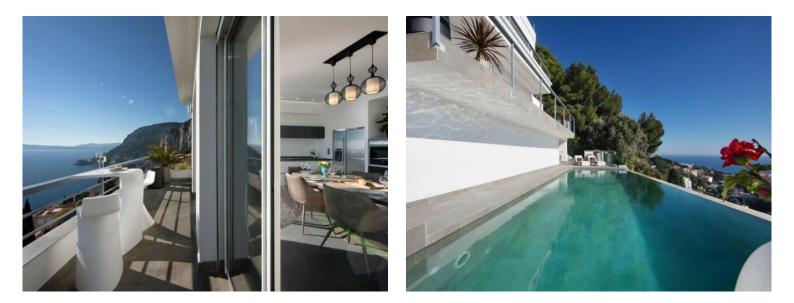

### Ferien Vermietung

| Produkttyp | Zimmer          | District        | Stadt          |
|------------|-----------------|-----------------|----------------|
| Haus       | 5 Zimmer        | Cap-d'Ail       | Cap-d'Ail      |
| Land       | Wohnfläche      | Terrasse Fläche | Totale Fläche  |
| Frankreich | <b>190 m²</b>   | <b>110 m</b> ²  | <b>400 m</b> ² |
| Chambres   | Salles de bains | Zustand         | Hinweis        |
| <b>4</b>   | <b>4</b>        | <b>Neubau</b>   | SP-RB-3883272  |