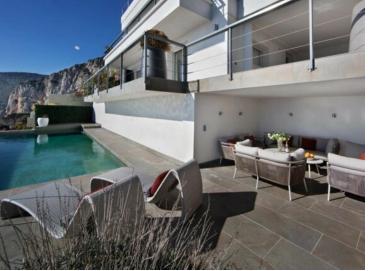

### Ferien Vermietung

| Produkttyp | Zimmer          | District        | Stadt          |
|------------|-----------------|-----------------|----------------|
| Haus       | 5 Zimmer        | Cap-d'Ail       | Cap-d'Ail      |
| Land       | Wohnfläche      | Terrasse Fläche | Totale Fläche  |
| Frankreich | <b>190 m²</b>   | <b>110 m</b> ²  | <b>400 m</b> ² |
| Chambres   | Salles de bains | Zustand         | Hinweis        |
| <b>4</b>   | <b>4</b>        | <b>Neubau</b>   | SP-RB-3883272  |