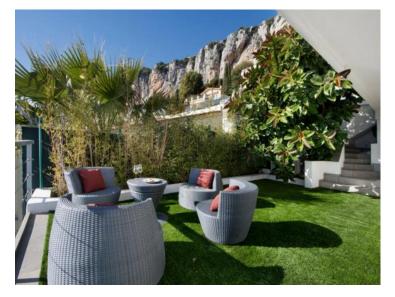

### Ferien Vermietung

| Produkttyp | Zimmer          | District        | Stadt          |
|------------|-----------------|-----------------|----------------|
| Haus       | 5 Zimmer        | Cap-d'Ail       | Cap-d'Ail      |
| Land       | Wohnfläche      | Terrasse Fläche | Totale Fläche  |
| Frankreich | <b>190 m²</b>   | <b>110 m</b> ²  | <b>400 m</b> ² |
| Chambres   | Salles de bains | Zustand         | Hinweis        |
| <b>4</b>   | <b>4</b>        | <b>Neubau</b>   | SP-RB-3883272  |