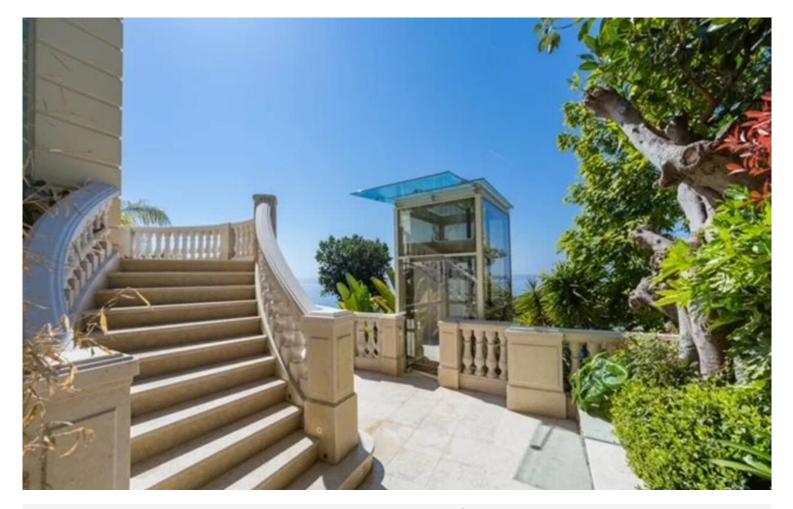

## Vermietung

Produkttyp

| odukttyp |  |
|----------|--|
| Haus     |  |

Land **Frankreich** 

Chambres **5** 

*Hinweis* **SP-RB-85751823** 

District
Cabbe-Saint Roman

Wohnfläche Land Fläche
400 m² 787 m²

Salles de bains Parkbox
4 4

Zimmer

40 000 € / Monat

Stadt
Roquebrune-CapMartin

Totale Fläche
1 187 m²

Zustand

**Prestations luxueuses** 

SPARK PARTNERS