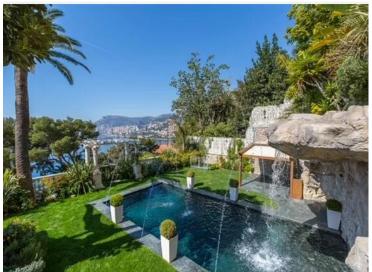

## Vermietung

Produkttyp

| odukttyp |  |
|----------|--|
| Haus     |  |

Land **Frankreich** 

Chambres **5** 

*Hinweis* **SP-RB-85751823** 

District
Cabbe-Saint Roman

Wohnfläche Land Fläche
400 m² 787 m²

Salles de bains Parkbox
4 4

Zimmer

40 000 € / Monat

Stadt
Roquebrune-CapMartin

Totale Fläche
1 187 m²

Zustand

**Prestations luxueuses** 

SPARK PARTNERS