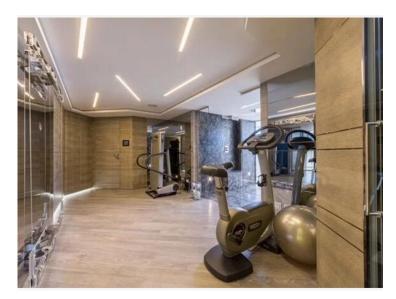

## Vermietung

Produkttyp

| odukttyp |  |
|----------|--|
| Haus     |  |

Land **Frankreich** 

Chambres **5** 

*Hinweis* **SP-RB-85751823** 

District
Cabbe-Saint Roman

Wohnfläche Land Fläche
400 m² 787 m²

Salles de bains Parkbox
4 4

Zimmer

40 000 € / Monat

Stadt
Roquebrune-CapMartin

Totale Fläche
1 187 m²

Zustand

**Prestations luxueuses** 

SPARK PARTNERS