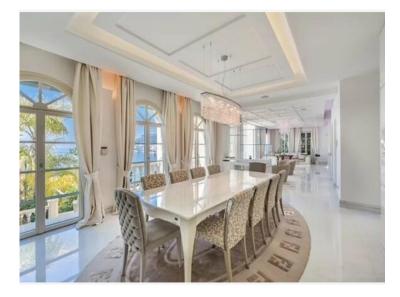

## Vermietung

Produkttyp

| odukttyp |  |
|----------|--|
| Haus     |  |

Land **Frankreich** 

Chambres **5** 

*Hinweis* **SP-RB-85751823** 

District
Cabbe-Saint Roman

Wohnfläche Land Fläche
400 m² 787 m²

Salles de bains Parkbox
4 4

Zimmer

40 000 € / Monat

Stadt
Roquebrune-CapMartin

Totale Fläche
1 187 m²

Zustand

**Prestations luxueuses** 

SPARK PARTNERS