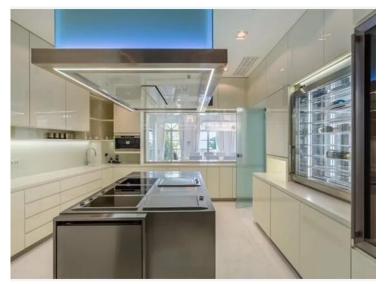

## Vermietung

Produkttyp

| odukttyp |  |
|----------|--|
| Haus     |  |

Land **Frankreich** 

Chambres **5** 

*Hinweis* **SP-RB-85751823** 

District
Cabbe-Saint Roman

Wohnfläche Land Fläche
400 m² 787 m²

Salles de bains Parkbox
4 4

Zimmer

40 000 € / Monat

Stadt
Roquebrune-CapMartin

Totale Fläche
1 187 m²

Zustand

**Prestations luxueuses** 

SPARK PARTNERS