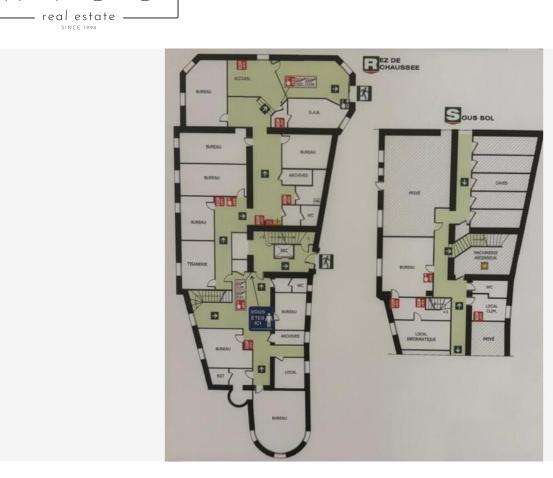

#### 40 000 € / Monat + Nebenkosten : 200 €

| Produkttyp          | Zimmer      | Gebäude        | District          |
|---------------------|-------------|----------------|-------------------|
| <b>Büro</b>         | -           | Castel Paradou | La Rousse - Saint |
|                     |             |                | Roman             |
| Wohnfläche          | Stockwerk   | Nebenkosten    | Verfügbar ab      |
| <b>374 m</b> ²      | <b>R.C.</b> | <b>200 €</b>   | <b>17.12.2025</b> |
| Hinweis<br>G-L/C.P. |             |                |                   |