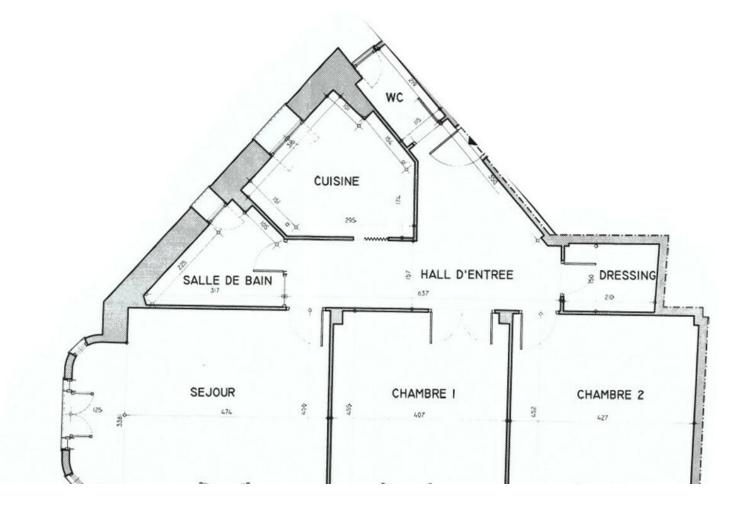

#### Vermietung

Produkttyp Wohnung Wohnfläche 118 m<sup>2</sup> Salle de bains 1

Zustand Gutem Zustand

# Exclusivité

Zimmer **3 Zimmer** Terrasse Fläche **7 m**<sup>2</sup> Parkbox **1** Verfügbar ab

01/08/2025

Gebäude La Souvenance Totale Fläche 125 m<sup>2</sup> Stockwerk 3° Lois

Loi 887

8 000 € / Monat + Nebenkosten : 150 €

District

Jardin Exotique Chambres 2 Nebenkosten 150 €

MonteCarlo-RealEstate.com

This document does not form part of any offer or contract. All measurements, areas and distances are approximate. The information and plans contained herein are believed to be correct, however, their accuracy is not guaranteed. The photographs show only certain parts of the property at the time they were taken. This offer is subject to change of price or other conditions, without prior notice.