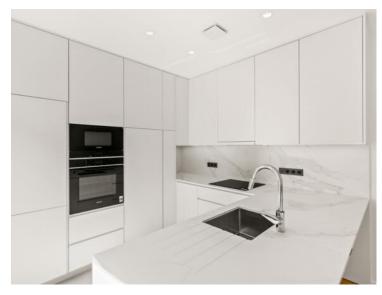

#### Verkauf

| Produkttyp<br><b>Wohnung</b> |  |
|------------------------------|--|
|                              |  |
| Wohnfläche<br><b>109 m</b> ² |  |
|                              |  |
| Stockwerk                    |  |

| Zimmer<br>3 Zimmer              |
|---------------------------------|
| Terrasse Fläche<br><b>9 m</b> ² |
| Zustand<br><b>Renoviert</b>     |

| Gebäude<br>Palais de l'Etoile   |  |
|---------------------------------|--|
| Totale Fläche<br><b>118 m</b> ² |  |
| Lois<br><b>Loi 887</b>          |  |