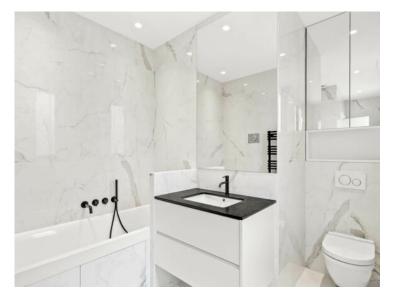

| Zimmer<br>3 Zimmer              |
|---------------------------------|
| Terrasse Fläche<br><b>9 m</b> ² |
| Zustand<br><b>Renoviert</b>     |

| Gebäude<br>Palais de l'Etoile   |  |
|---------------------------------|--|
| Totale Fläche<br><b>118 m</b> ² |  |
| Lois<br><b>Loi 887</b>          |  |

| District<br><b>Moneghetti</b> |  |
|-------------------------------|--|
| Chambres<br><b>2</b>          |  |
| Hinweis<br><b>Wy etoile</b>   |  |