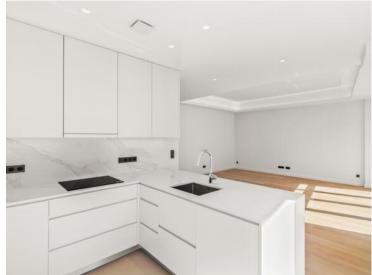

#### Verkauf

| Produkttyp<br><b>Wohnung</b> |  |
|------------------------------|--|
|                              |  |
| Wohnfläche<br><b>109 m</b> ² |  |
|                              |  |
| Stockwerk                    |  |

| Zimmer<br>3 Zimmer              |
|---------------------------------|
| Terrasse Fläche<br><b>9 m</b> ² |
| Zustand<br><b>Renoviert</b>     |

| Gebäude<br>Palais de l'Etoile   |  |
|---------------------------------|--|
| Totale Fläche<br><b>118 m</b> ² |  |
| Lois<br><b>Loi 887</b>          |  |