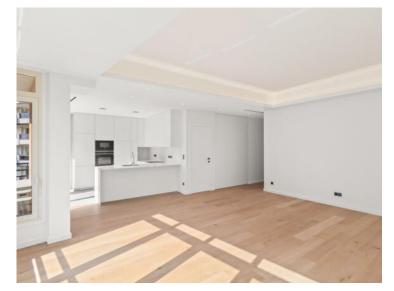

#### Verkauf

| Produkttyp<br><b>Wohnung</b> |  |
|------------------------------|--|
|                              |  |
| Wohnfläche<br><b>109 m</b> ² |  |
|                              |  |
| Stockwerk                    |  |

| Zimmer<br>3 Zimmer              |
|---------------------------------|
| Terrasse Fläche<br><b>9 m</b> ² |
| Zustand<br><b>Renoviert</b>     |

| Gebäude<br>Palais de l'Etoile   |  |
|---------------------------------|--|
| Totale Fläche<br><b>118 m</b> ² |  |
| Lois<br><b>Loi 887</b>          |  |