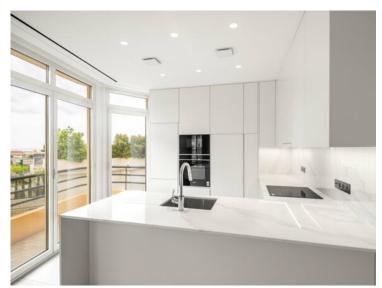

#### Verkauf

| Produkttyp<br><b>Wohnung</b> |  |
|------------------------------|--|
|                              |  |
| Wohnfläche<br><b>109 m</b> ² |  |
|                              |  |
| Stockwerk                    |  |

| Zimmer<br>3 Zimmer              |
|---------------------------------|
| Terrasse Fläche<br><b>9 m</b> ² |
| Zustand<br><b>Renoviert</b>     |

| Gebäude<br>Palais de l'Etoile   |  |
|---------------------------------|--|
| Totale Fläche<br><b>118 m</b> ² |  |
| Lois<br><b>Loi 887</b>          |  |