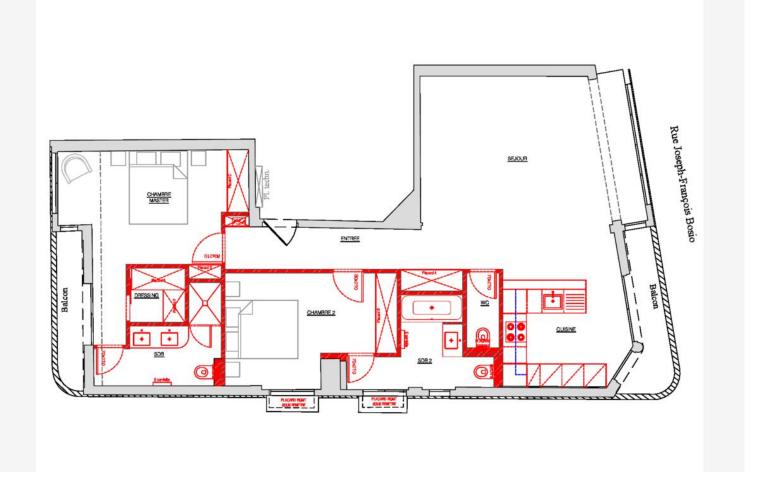

#### Verkauf

| Produkttyp<br><b>Wohnung</b> |  |
|------------------------------|--|
|                              |  |
| Wohnfläche<br><b>109 m</b> ² |  |
|                              |  |
| Stockwerk                    |  |

| Zimmer<br>3 Zimmer              |
|---------------------------------|
| Terrasse Fläche<br><b>9 m</b> ² |
| Zustand<br><b>Renoviert</b>     |

| Gebäude<br>Palais de l'Etoile   |  |
|---------------------------------|--|
| Totale Fläche<br><b>118 m</b> ² |  |
| Lois<br><b>Loi 887</b>          |  |

| District<br><b>Moneghetti</b> |  |
|-------------------------------|--|
| Chambres<br><b>2</b>          |  |
| Hinweis<br><b>Wy etoile</b>   |  |