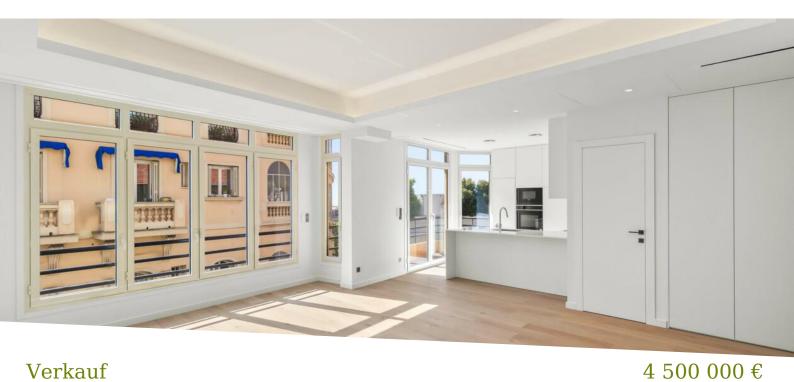

#### Verkauf

| Produkttyp<br><b>Wohnung</b> |  |
|------------------------------|--|
|                              |  |
| Wohnfläche<br><b>109 m</b> ² |  |
|                              |  |
| Stockwerk                    |  |

| Zimmer<br>3 Zimmer              |
|---------------------------------|
| Terrasse Fläche<br><b>9 m</b> ² |
| Zustand<br><b>Renoviert</b>     |

| Gebäude<br>Palais de l'Etoile   |  |
|---------------------------------|--|
| Totale Fläche<br><b>118 m</b> ² |  |
| Lois<br><b>Loi 887</b>          |  |

| District<br><b>Moneghetti</b> |  |
|-------------------------------|--|
| Chambres<br><b>2</b>          |  |
| Hinweis<br><b>Wy etoile</b>   |  |