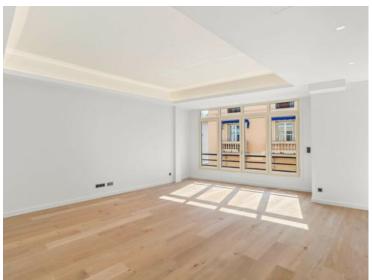

#### Verkauf

| Produkttyp<br><b>Wohnung</b> |  |
|------------------------------|--|
|                              |  |
| Wohnfläche<br><b>109 m</b> ² |  |
|                              |  |
| Stockwerk                    |  |

| Zimmer<br>3 Zimmer              |
|---------------------------------|
| Terrasse Fläche<br><b>9 m</b> ² |
| Zustand<br><b>Renoviert</b>     |

| Gebäude<br>Palais de l'Etoile   |  |
|---------------------------------|--|
| Totale Fläche<br><b>118 m</b> ² |  |
| Lois<br><b>Loi 887</b>          |  |