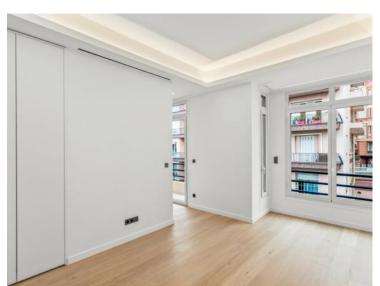

| Zimmer<br>3 Zimmer              |
|---------------------------------|
| Terrasse Fläche<br><b>9 m</b> ² |
| Zustand<br><b>Renoviert</b>     |

| Gebäude<br>Palais de l'Etoile   |  |
|---------------------------------|--|
| Totale Fläche<br><b>118 m</b> ² |  |
| Lois<br><b>Loi 887</b>          |  |

| District<br><b>Moneghetti</b> |  |
|-------------------------------|--|
| Chambres<br><b>2</b>          |  |
| Hinweis<br><b>Wy etoile</b>   |  |