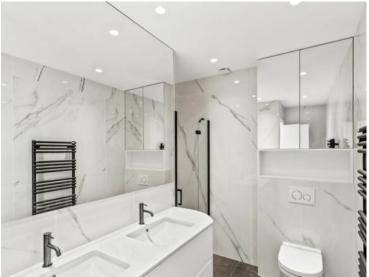

| Zimmer<br>3 Zimmer              |
|---------------------------------|
| Terrasse Fläche<br><b>9 m</b> ² |
| Zustand<br><b>Renoviert</b>     |

| Gebäude<br>Palais de l'Etoile   |  |
|---------------------------------|--|
| Totale Fläche<br><b>118 m</b> ² |  |
| Lois<br><b>Loi 887</b>          |  |

| District<br><b>Moneghetti</b> |  |
|-------------------------------|--|
| Chambres<br><b>2</b>          |  |
| Hinweis<br><b>Wy etoile</b>   |  |