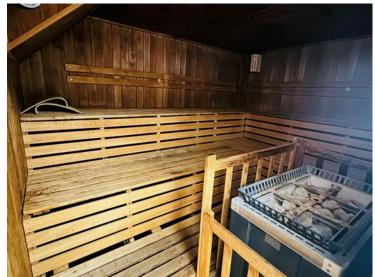

## Verkauf 5 450 000 €

| Produkttyp     | Zimmer          | District                 | Stadt            |
|----------------|-----------------|--------------------------|------------------|
| <b>Wohnung</b> | <b>2 Zimmer</b> | <b>La Rousse - Saint</b> | <b>Monaco</b>    |
| Land           | Totale Fläche   | Chamare                  | Parkplatz        |
| <b>Monaco</b>  | <b>105 m</b> ²  | 1                        | <b>1</b>         |
| Keller         | Zustand         | Mischnutzung             | Hinweis          |
| <b>1</b>       | <b>Neubau</b>   | <b>Ja</b>                | <b>SR-862458</b> |