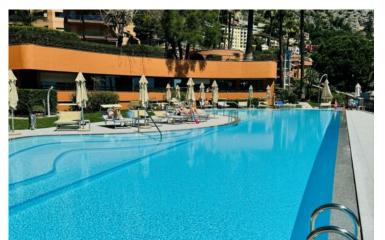

## Verkauf 5 450 000 €

| Produkttyp     | Zimmer          | District                 | Stadt            |
|----------------|-----------------|--------------------------|------------------|
| <b>Wohnung</b> | <b>2 Zimmer</b> | <b>La Rousse - Saint</b> | <b>Monaco</b>    |
| Land           | Totale Fläche   | Chamare                  | Parkplatz        |
| <b>Monaco</b>  | <b>105 m</b> ²  | 1                        | <b>1</b>         |
| Keller         | Zustand         | Mischnutzung             | Hinweis          |
| <b>1</b>       | <b>Neubau</b>   | <b>Ja</b>                | <b>SR-862458</b> |