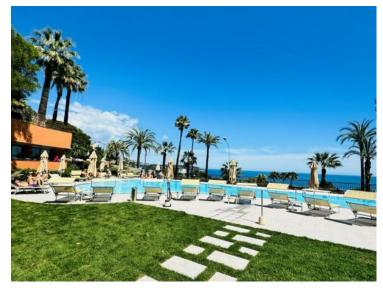

## Verkauf 5 450 000 €

| Produkttyp     | Zimmer          | District                 | Stadt            |
|----------------|-----------------|--------------------------|------------------|
| <b>Wohnung</b> | <b>2 Zimmer</b> | <b>La Rousse - Saint</b> | <b>Monaco</b>    |
| Land           | Totale Fläche   | Chamare                  | Parkplatz        |
| <b>Monaco</b>  | <b>105 m</b> ²  | 1                        | <b>1</b>         |
| Keller         | Zustand         | Mischnutzung             | Hinweis          |
| <b>1</b>       | <b>Neubau</b>   | <b>Ja</b>                | <b>SR-862458</b> |