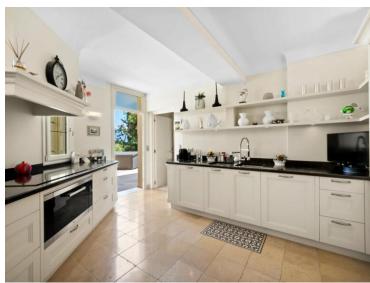

#### Verkauf

| Produkttyp<br><b>Haus</b>   |  |
|-----------------------------|--|
| Wohnfläche 250 m²           |  |
| Salles de bains<br><b>4</b> |  |

| Zimmer                  |
|-------------------------|
| +5 Zimmer               |
| Land Fläche<br>1 119 m² |
| Parkbox                 |

| Stadt                      |
|----------------------------|
| Roquebrune-Cap-            |
| Totale riache 1 110 m²     |
| Hinweis<br><b>85951824</b> |

#### 5 300 000 €

| Land       |
|------------|
| Frankreich |
| Chambres   |
| 4          |