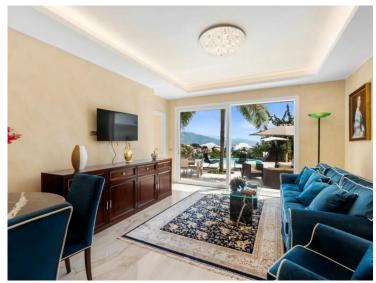

#### Verkauf

| Produkttyp<br><b>Haus</b>   |  |
|-----------------------------|--|
| Wohnfläche 250 m²           |  |
| Salles de bains<br><b>4</b> |  |

| Zimmer                  |
|-------------------------|
| +5 Zimmer               |
| Land Fläche<br>1 119 m² |
| Parkbox                 |

#### 5 300 000 €

| Land       |
|------------|
| Frankreich |
| Chambres   |
| 4          |