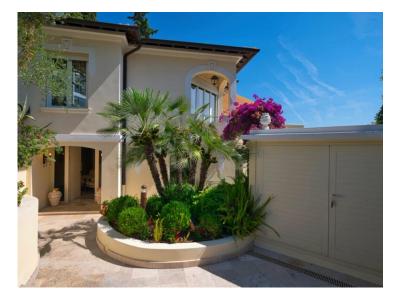

#### Verkauf

| Produkttyp<br><b>Haus</b>   |  |
|-----------------------------|--|
| Wohnfläche 250 m²           |  |
| Salles de bains<br><b>4</b> |  |

| Zimmer                  |
|-------------------------|
| +5 Zimmer               |
| Land Fläche<br>1 119 m² |
| Parkbox                 |

| Stadt                      |
|----------------------------|
| Roquebrune-Cap-            |
| Totale riache 1 110 m²     |
| Hinweis<br><b>85951824</b> |

#### 5 300 000 €

| Land       |
|------------|
| Frankreich |
| Chambres   |
| 4          |