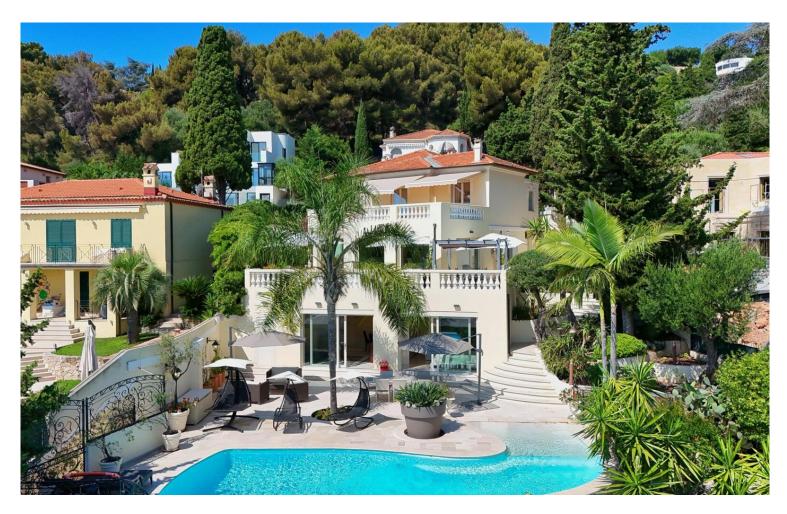

#### Verkauf

| Produkttyp<br><b>Haus</b>   |  |
|-----------------------------|--|
| Wohnfläche 250 m²           |  |
| Salles de bains<br><b>4</b> |  |

| Zimmer                  |
|-------------------------|
| +5 Zimmer               |
| Land Fläche<br>1 119 m² |
| Parkbox                 |

| Stadt                      |
|----------------------------|
| Roquebrune-Cap-            |
| Totale riache 1 110 m²     |
| Hinweis<br><b>85951824</b> |

#### 5 300 000 €

| Land       |
|------------|
| Frankreich |
| Chambres   |
| 4          |