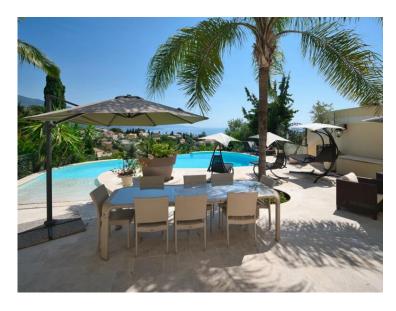

#### Verkauf

| Produkttyp<br><b>Haus</b>   |  |
|-----------------------------|--|
| Wohnfläche 250 m²           |  |
| Salles de bains<br><b>4</b> |  |

| Zimmer                  |
|-------------------------|
| +5 Zimmer               |
| Land Fläche<br>1 119 m² |
| Parkbox                 |

| Stadt                      |
|----------------------------|
| Roquebrune-Cap-            |
| Totale riache 1 110 m²     |
| Hinweis<br><b>85951824</b> |

#### 5 300 000 €

| Land       |
|------------|
| Frankreich |
| Chambres   |
| 4          |