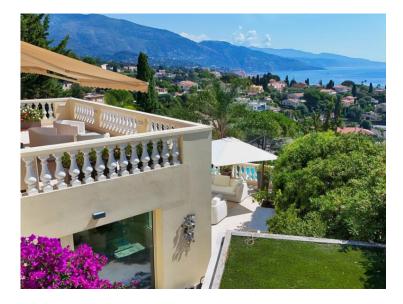

#### Verkauf

| Produkttyp<br><b>Haus</b>   |  |
|-----------------------------|--|
| Wohnfläche 250 m²           |  |
| Salles de bains<br><b>4</b> |  |

| Zimmer                  |
|-------------------------|
| +5 Zimmer               |
| Land Fläche<br>1 119 m² |
| Parkbox                 |

| Stadt                      |
|----------------------------|
| Roquebrune-Cap-            |
| Totale riache 1 110 m²     |
| Hinweis<br><b>85951824</b> |

#### 5 300 000 €

| Land       |
|------------|
| Frankreich |
| Chambres   |
| 4          |