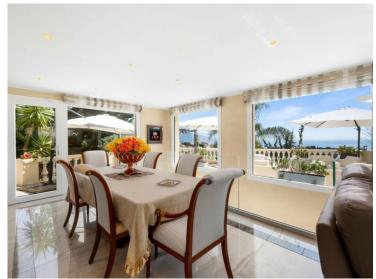

#### Verkauf

| Produkttyp<br><b>Haus</b>   |  |
|-----------------------------|--|
| Wohnfläche 250 m²           |  |
| Salles de bains<br><b>4</b> |  |

| Zimmer                  |
|-------------------------|
| +5 Zimmer               |
| Land Fläche<br>1 119 m² |
| Parkbox                 |

| Stadt                      |
|----------------------------|
| Roquebrune-Cap-            |
| Totale riache 1 110 m²     |
| Hinweis<br><b>85951824</b> |

#### 5 300 000 €

| Land       |
|------------|
| Frankreich |
| Chambres   |
| 4          |