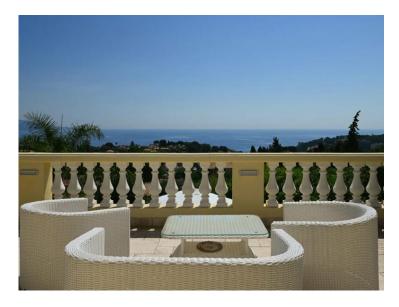

#### Verkauf

| Produkttyp<br><b>Haus</b>   |  |
|-----------------------------|--|
| Wohnfläche 250 m²           |  |
| Salles de bains<br><b>4</b> |  |

| Zimmer                  |
|-------------------------|
| +5 Zimmer               |
| Land Fläche<br>1 119 m² |
| Parkbox                 |

#### 5 300 000 €

| Land       |
|------------|
| Frankreich |
| Chambres   |
| 4          |