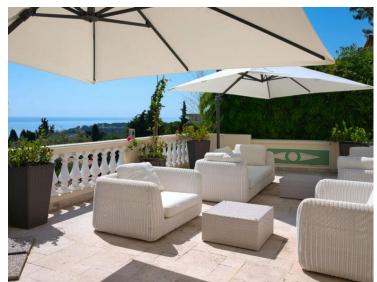

#### Verkauf

| Produkttyp<br><b>Haus</b>   |  |
|-----------------------------|--|
| Wohnfläche 250 m²           |  |
| Salles de bains<br><b>4</b> |  |

| Zimmer                  |
|-------------------------|
| +5 Zimmer               |
| Land Fläche<br>1 119 m² |
| Parkbox                 |