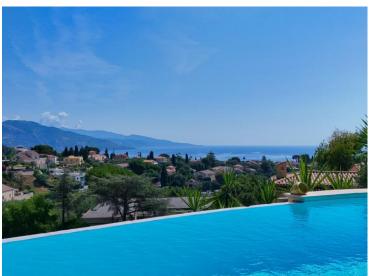

#### Verkauf

| Produkttyp<br><b>Haus</b>   |  |
|-----------------------------|--|
| Wohnfläche 250 m²           |  |
| Salles de bains<br><b>4</b> |  |

| Zimmer                  |
|-------------------------|
| +5 Zimmer               |
| Land Fläche<br>1 119 m² |
| Parkbox                 |

#### 5 300 000 €

| Land       |
|------------|
| Frankreich |
| Chambres   |
| 4          |