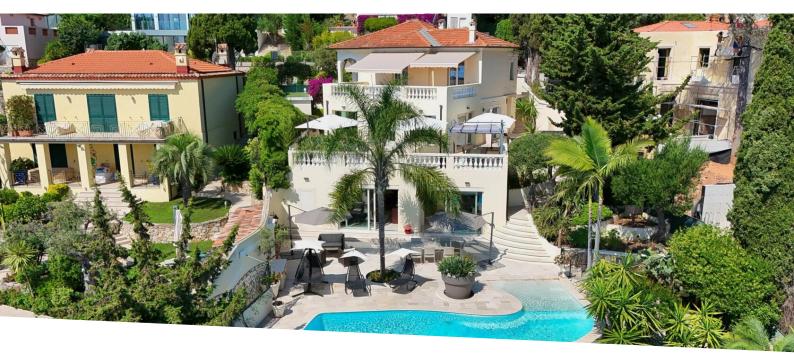

#### Verkauf

| Produkttyp<br><b>Haus</b>   |  |
|-----------------------------|--|
| Wohnfläche 250 m²           |  |
| Salles de bains<br><b>4</b> |  |

| Zimmer                  |
|-------------------------|
| +5 Zimmer               |
| Land Fläche<br>1 119 m² |
| Parkbox                 |

| Stadt                      |
|----------------------------|
| Roquebrune-Cap-            |
| Totale riache 1 110 m²     |
| Hinweis<br><b>85951824</b> |

#### 5 300 000 €

| Land       |
|------------|
| Frankreich |
| Chambres   |
| 4          |