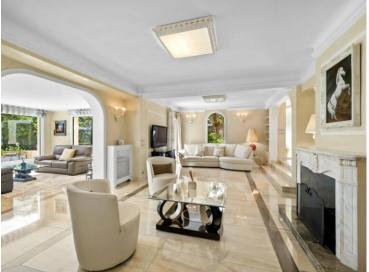

#### Verkauf

| Produkttyp<br><b>Haus</b>   |  |
|-----------------------------|--|
| Wohnfläche 250 m²           |  |
| Salles de bains<br><b>4</b> |  |

| Zimmer                  |
|-------------------------|
| +5 Zimmer               |
| Land Fläche<br>1 119 m² |
| Parkbox                 |

| Stadt                      |
|----------------------------|
| Roquebrune-Cap-            |
| Totale riache 1 110 m²     |
| Hinweis<br><b>85951824</b> |

#### 5 300 000 €

| Land       |
|------------|
| Frankreich |
| Chambres   |
| 4          |