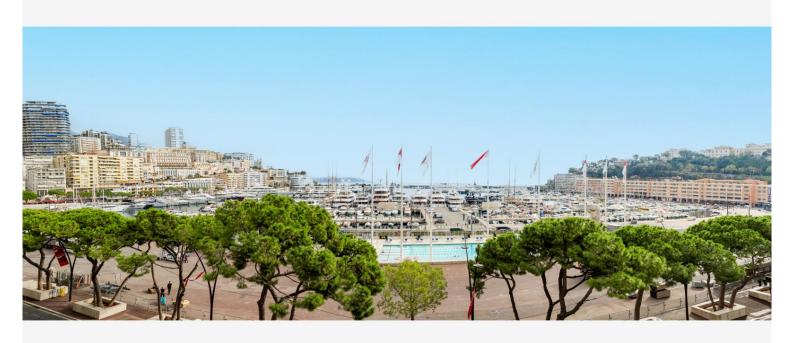

### Verkauf 4 250 000 €

| Produkttyp                        | Zimmer                         | Gebäude                | District      |
|-----------------------------------|--------------------------------|------------------------|---------------|
| <b>Wohnung</b>                    | 2 Zimmer                       | <b>Palais Heracles</b> | <b>Port</b>   |
| Wohnfläche                        | Terrasse Fläche                | Totale Fläche          | Chambre       |
| <b>60 m</b> ²                     | <b>5 m²</b>                    | <b>65 m²</b>           | <b>1</b>      |
| Salle de bains                    | Keller                         | Charges annuelles      | Zustand       |
| <b>1</b>                          | <b>1</b>                       | 7 300 €                | <b>Neubau</b> |
| Verfügbar ab<br><b>À convenir</b> | Hinweis<br><b>PO - PH - 23</b> |                        |               |