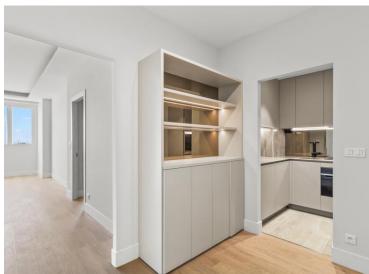

### Verkauf 4 250 000 €

| Produkttyp                        | Zimmer                         | Gebäude                | District      |
|-----------------------------------|--------------------------------|------------------------|---------------|
| <b>Wohnung</b>                    | 2 Zimmer                       | <b>Palais Heracles</b> | <b>Port</b>   |
| Wohnfläche                        | Terrasse Fläche                | Totale Fläche          | Chambre       |
| <b>60 m</b> ²                     | <b>5 m²</b>                    | <b>65 m²</b>           | <b>1</b>      |
| Salle de bains                    | Keller                         | Charges annuelles      | Zustand       |
| <b>1</b>                          | <b>1</b>                       | 7 300 €                | <b>Neubau</b> |
| Verfügbar ab<br><b>À convenir</b> | Hinweis<br><b>PO - PH - 23</b> |                        |               |