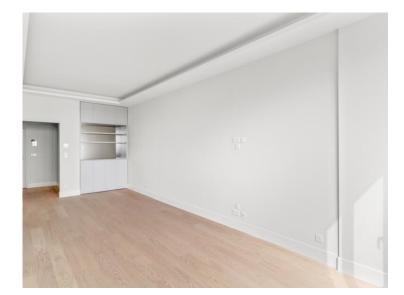

### Verkauf 4 250 000 €

| Produkttyp                        | Zimmer                         | Gebäude                | District      |
|-----------------------------------|--------------------------------|------------------------|---------------|
| <b>Wohnung</b>                    | 2 Zimmer                       | <b>Palais Heracles</b> | <b>Port</b>   |
| Wohnfläche                        | Terrasse Fläche                | Totale Fläche          | Chambre       |
| <b>60 m</b> ²                     | <b>5 m²</b>                    | <b>65 m²</b>           | <b>1</b>      |
| Salle de bains                    | Keller                         | Charges annuelles      | Zustand       |
| <b>1</b>                          | <b>1</b>                       | 7 300 €                | <b>Neubau</b> |
| Verfügbar ab<br><b>À convenir</b> | Hinweis<br><b>PO - PH - 23</b> |                        |               |