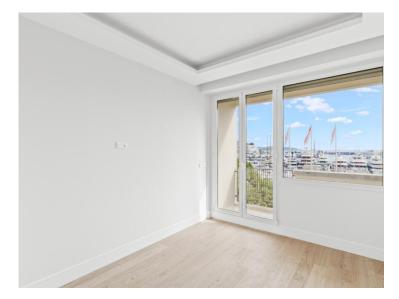

### Verkauf 4 250 000 €

| Produkttyp                        | Zimmer                         | Gebäude                | District      |
|-----------------------------------|--------------------------------|------------------------|---------------|
| <b>Wohnung</b>                    | 2 Zimmer                       | <b>Palais Heracles</b> | <b>Port</b>   |
| Wohnfläche                        | Terrasse Fläche                | Totale Fläche          | Chambre       |
| <b>60 m</b> ²                     | <b>5 m²</b>                    | <b>65 m²</b>           | <b>1</b>      |
| Salle de bains                    | Keller                         | Charges annuelles      | Zustand       |
| <b>1</b>                          | <b>1</b>                       | 7 300 €                | <b>Neubau</b> |
| Verfügbar ab<br><b>À convenir</b> | Hinweis<br><b>PO - PH - 23</b> |                        |               |