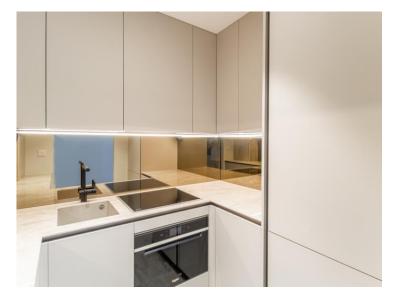

### Verkauf 4 250 000 €

| Produkttyp                        | Zimmer                         | Gebäude                | District      |
|-----------------------------------|--------------------------------|------------------------|---------------|
| <b>Wohnung</b>                    | 2 Zimmer                       | <b>Palais Heracles</b> | <b>Port</b>   |
| Wohnfläche                        | Terrasse Fläche                | Totale Fläche          | Chambre       |
| <b>60 m</b> ²                     | <b>5 m²</b>                    | <b>65 m²</b>           | <b>1</b>      |
| Salle de bains                    | Keller                         | Charges annuelles      | Zustand       |
| <b>1</b>                          | <b>1</b>                       | 7 300 €                | <b>Neubau</b> |
| Verfügbar ab<br><b>À convenir</b> | Hinweis<br><b>PO - PH - 23</b> |                        |               |