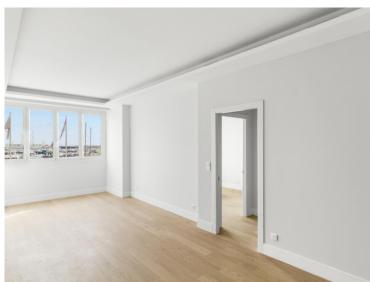

### Verkauf 4 250 000 €

| Produkttyp                        | Zimmer                         | Gebäude                | District      |
|-----------------------------------|--------------------------------|------------------------|---------------|
| <b>Wohnung</b>                    | 2 Zimmer                       | <b>Palais Heracles</b> | <b>Port</b>   |
| Wohnfläche                        | Terrasse Fläche                | Totale Fläche          | Chambre       |
| <b>60 m</b> ²                     | <b>5 m²</b>                    | <b>65 m²</b>           | <b>1</b>      |
| Salle de bains                    | Keller                         | Charges annuelles      | Zustand       |
| <b>1</b>                          | <b>1</b>                       | 7 300 €                | <b>Neubau</b> |
| Verfügbar ab<br><b>À convenir</b> | Hinweis<br><b>PO - PH - 23</b> |                        |               |