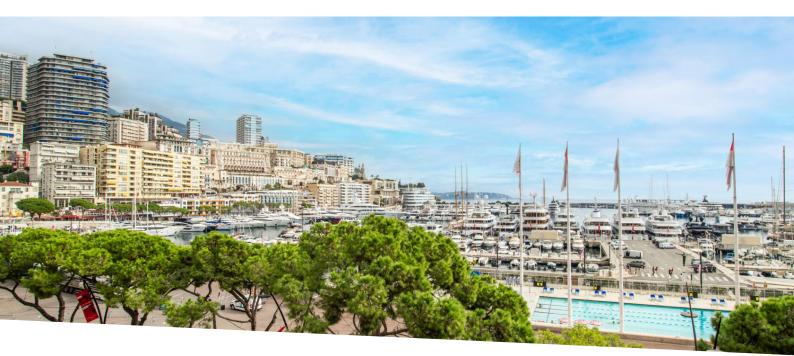

### Verkauf 4 250 000 €

| Produkttyp                        | Zimmer                         | Gebäude                | District      |
|-----------------------------------|--------------------------------|------------------------|---------------|
| <b>Wohnung</b>                    | 2 Zimmer                       | <b>Palais Heracles</b> | <b>Port</b>   |
| Wohnfläche                        | Terrasse Fläche                | Totale Fläche          | Chambre       |
| <b>60 m</b> ²                     | <b>5 m²</b>                    | <b>65 m²</b>           | <b>1</b>      |
| Salle de bains                    | Keller                         | Charges annuelles      | Zustand       |
| <b>1</b>                          | <b>1</b>                       | 7 300 €                | <b>Neubau</b> |
| Verfügbar ab<br><b>À convenir</b> | Hinweis<br><b>PO - PH - 23</b> |                        |               |