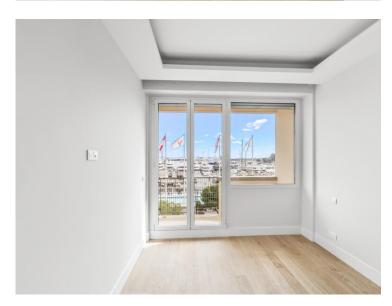

### Verkauf 4 250 000 €

| Produkttyp                        | Zimmer                         | Gebäude                | District      |
|-----------------------------------|--------------------------------|------------------------|---------------|
| <b>Wohnung</b>                    | 2 Zimmer                       | <b>Palais Heracles</b> | <b>Port</b>   |
| Wohnfläche                        | Terrasse Fläche                | Totale Fläche          | Chambre       |
| <b>60 m</b> ²                     | <b>5 m²</b>                    | <b>65 m²</b>           | <b>1</b>      |
| Salle de bains                    | Keller                         | Charges annuelles      | Zustand       |
| <b>1</b>                          | <b>1</b>                       | 7 300 €                | <b>Neubau</b> |
| Verfügbar ab<br><b>À convenir</b> | Hinweis<br><b>PO - PH - 23</b> |                        |               |