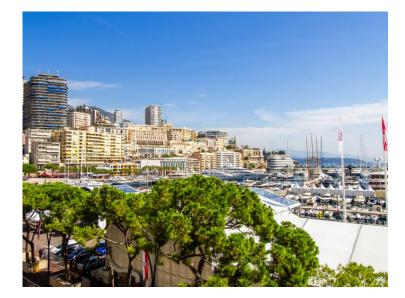

### Verkauf 4 250 000 €

| Produkttyp                        | Zimmer                         | Gebäude                | District      |
|-----------------------------------|--------------------------------|------------------------|---------------|
| <b>Wohnung</b>                    | 2 Zimmer                       | <b>Palais Heracles</b> | <b>Port</b>   |
| Wohnfläche                        | Terrasse Fläche                | Totale Fläche          | Chambre       |
| <b>60 m</b> ²                     | <b>5 m²</b>                    | <b>65 m²</b>           | <b>1</b>      |
| Salle de bains                    | Keller                         | Charges annuelles      | Zustand       |
| <b>1</b>                          | <b>1</b>                       | 7 300 €                | <b>Neubau</b> |
| Verfügbar ab<br><b>À convenir</b> | Hinweis<br><b>PO - PH - 23</b> |                        |               |