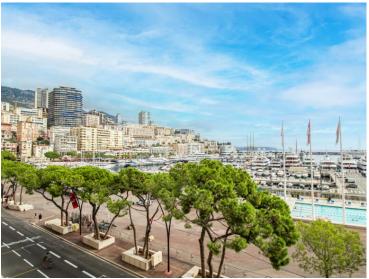

### Verkauf 4 250 000 €

| Produkttyp                        | Zimmer                         | Gebäude                | District      |
|-----------------------------------|--------------------------------|------------------------|---------------|
| <b>Wohnung</b>                    | 2 Zimmer                       | <b>Palais Heracles</b> | <b>Port</b>   |
| Wohnfläche                        | Terrasse Fläche                | Totale Fläche          | Chambre       |
| <b>60 m</b> ²                     | <b>5 m²</b>                    | <b>65 m²</b>           | <b>1</b>      |
| Salle de bains                    | Keller                         | Charges annuelles      | Zustand       |
| <b>1</b>                          | <b>1</b>                       | 7 300 €                | <b>Neubau</b> |
| Verfügbar ab<br><b>À convenir</b> | Hinweis<br><b>PO - PH - 23</b> |                        |               |