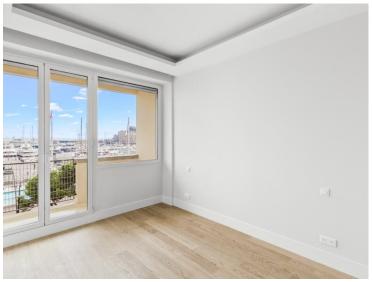

### Verkauf 4 250 000 €

| Produkttyp                        | Zimmer                         | Gebäude                | District      |
|-----------------------------------|--------------------------------|------------------------|---------------|
| <b>Wohnung</b>                    | 2 Zimmer                       | <b>Palais Heracles</b> | <b>Port</b>   |
| Wohnfläche                        | Terrasse Fläche                | Totale Fläche          | Chambre       |
| <b>60 m</b> ²                     | <b>5 m²</b>                    | <b>65 m²</b>           | <b>1</b>      |
| Salle de bains                    | Keller                         | Charges annuelles      | Zustand       |
| <b>1</b>                          | <b>1</b>                       | 7 300 €                | <b>Neubau</b> |
| Verfügbar ab<br><b>À convenir</b> | Hinweis<br><b>PO - PH - 23</b> |                        |               |