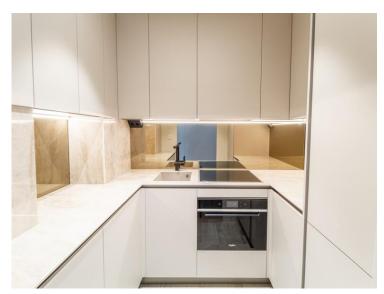

### Verkauf 4 250 000 €

| Produkttyp                        | Zimmer                         | Gebäude                | District      |
|-----------------------------------|--------------------------------|------------------------|---------------|
| <b>Wohnung</b>                    | 2 Zimmer                       | <b>Palais Heracles</b> | <b>Port</b>   |
| Wohnfläche                        | Terrasse Fläche                | Totale Fläche          | Chambre       |
| <b>60 m</b> ²                     | <b>5 m²</b>                    | <b>65 m²</b>           | <b>1</b>      |
| Salle de bains                    | Keller                         | Charges annuelles      | Zustand       |
| <b>1</b>                          | <b>1</b>                       | 7 300 €                | <b>Neubau</b> |
| Verfügbar ab<br><b>À convenir</b> | Hinweis<br><b>PO - PH - 23</b> |                        |               |