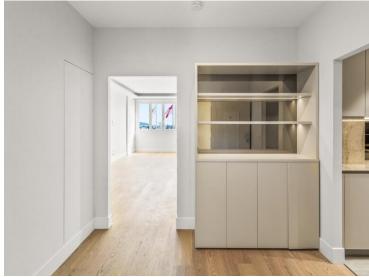

### Verkauf 4 250 000 €

| Produkttyp                        | Zimmer                         | Gebäude                | District      |
|-----------------------------------|--------------------------------|------------------------|---------------|
| <b>Wohnung</b>                    | 2 Zimmer                       | <b>Palais Heracles</b> | <b>Port</b>   |
| Wohnfläche                        | Terrasse Fläche                | Totale Fläche          | Chambre       |
| <b>60 m</b> ²                     | <b>5 m²</b>                    | <b>65 m²</b>           | <b>1</b>      |
| Salle de bains                    | Keller                         | Charges annuelles      | Zustand       |
| <b>1</b>                          | <b>1</b>                       | 7 300 €                | <b>Neubau</b> |
| Verfügbar ab<br><b>À convenir</b> | Hinweis<br><b>PO - PH - 23</b> |                        |               |