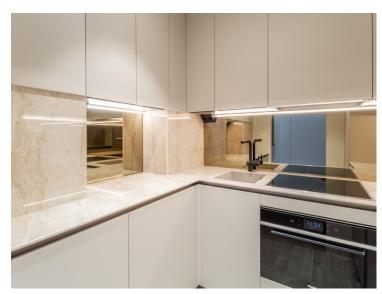

### Verkauf 4 250 000 €

| Produkttyp                        | Zimmer                         | Gebäude                | District      |
|-----------------------------------|--------------------------------|------------------------|---------------|
| <b>Wohnung</b>                    | 2 Zimmer                       | <b>Palais Heracles</b> | <b>Port</b>   |
| Wohnfläche                        | Terrasse Fläche                | Totale Fläche          | Chambre       |
| <b>60 m</b> ²                     | <b>5 m²</b>                    | <b>65 m²</b>           | <b>1</b>      |
| Salle de bains                    | Keller                         | Charges annuelles      | Zustand       |
| <b>1</b>                          | <b>1</b>                       | 7 300 €                | <b>Neubau</b> |
| Verfügbar ab<br><b>À convenir</b> | Hinweis<br><b>PO - PH - 23</b> |                        |               |