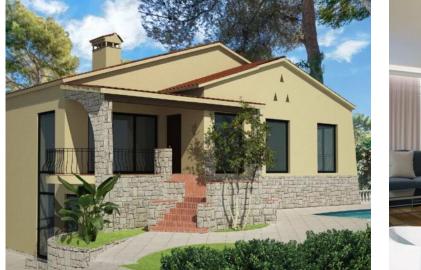

## Verkauf

| Produkttyp                      | Zimmer          | District        | Stadt           |
|---------------------------------|-----------------|-----------------|-----------------|
| Haus                            | <b>4 Zimmer</b> | Cap Martin      | Roquebrune-Cap- |
|                                 |                 |                 | Martin          |
| Land                            | Wohnfläche      | Terrasse Fläche | Land Fläche     |
| Frankreich                      | <b>190 m</b> ²  | <b>11 m²</b>    | <b>900 m²</b>   |
| Totale Fläche                   | Chambres        | Salles de bains | Zustand         |
| <b>201 m</b> ²                  | <b>4</b>        | <b>4</b>        | <b>Neubau</b>   |
| Hinweis<br><b>SP-RB-6264751</b> |                 |                 |                 |