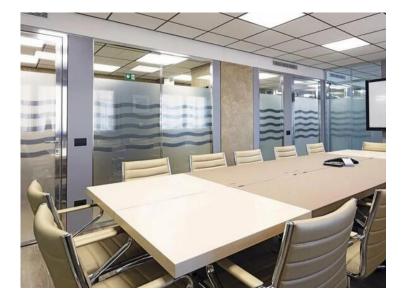

## Location professionnelle

| Produkttyp<br><b>Büro</b> | Zimmer        |
|---------------------------|---------------|
| Land                      | Wohnfläche    |
| <b>Monaco</b>             | <b>25 m</b> ² |

## Miete auf Anfrage

| District                | Stadt          |
|-------------------------|----------------|
| La Rousse - Saint       | Monaco         |
| <b>Roman</b><br>Zustand | Hinweis        |
| Très bon état           | SP-FR-85142137 |