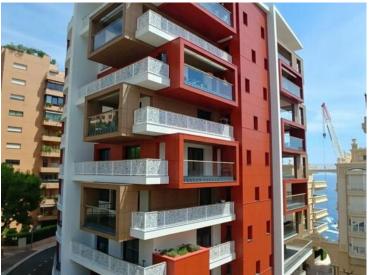

## Location professionnelle

| Produkttyp<br><b>Büro</b> | Zimmer        |
|---------------------------|---------------|
| Land                      | Wohnfläche    |
| <b>Monaco</b>             | <b>25 m</b> ² |

## Miete auf Anfrage

| District                | Stadt          |
|-------------------------|----------------|
| La Rousse - Saint       | Monaco         |
| <b>Roman</b><br>Zustand | Hinweis        |
| Très bon état           | SP-FR-85142137 |