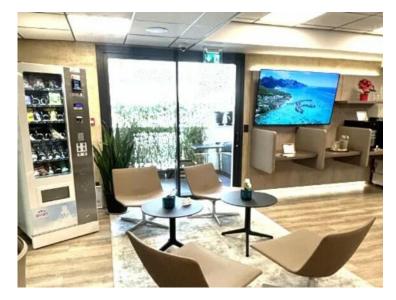

## Location professionnelle

| Produkttyp<br><b>Büro</b> | Zimmer        |
|---------------------------|---------------|
| Land                      | Wohnfläche    |
| <b>Monaco</b>             | <b>25 m</b> ² |

## Miete auf Anfrage

| District                | Stadt          |
|-------------------------|----------------|
| La Rousse - Saint       | Monaco         |
| <b>Roman</b><br>Zustand | Hinweis        |
| Très bon état           | SP-FR-85142137 |