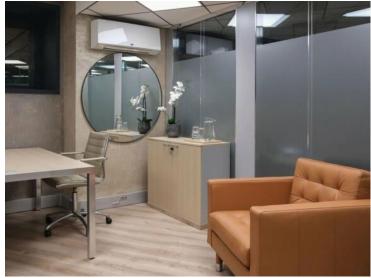

## Location professionnelle

| Produkttyp<br><b>Büro</b> | Zimmer        |
|---------------------------|---------------|
| Land                      | Wohnfläche    |
| <b>Monaco</b>             | <b>25 m</b> ² |

## Miete auf Anfrage

| District                | Stadt          |
|-------------------------|----------------|
| La Rousse - Saint       | Monaco         |
| <b>Roman</b><br>Zustand | Hinweis        |
| Très bon état           | SP-FR-85142137 |