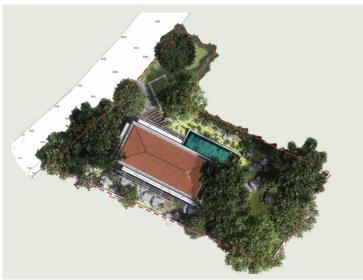

## Verkauf

Produkttyp Haus Wohnfläche 375 m<sup>2</sup>

Hinweis 85960011 Zimmer +5 Zimmer Land Fläche 1 008 m<sup>2</sup> Stadt Roquebrune-Cap-Totale Flache 450 m<sup>2</sup>

### 3 950 000 €

Land **Frankreich** Zustand

Renovierungsarbeiten notwendig