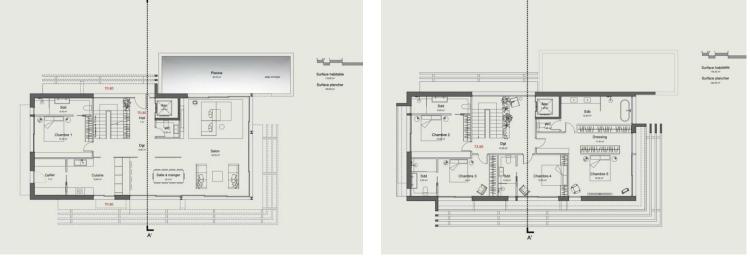

## Verkauf

Produkttyp Haus Wohnfläche 375 m<sup>2</sup>

Hinweis 85960011 Zimmer +5 Zimmer Land Fläche 1 008 m<sup>2</sup> Stadt Roquebrune-Cap-Totale Flache 450 m<sup>2</sup>

### 3 950 000 €

Land **Frankreich** Zustand

Renovierungsarbeiten notwendig