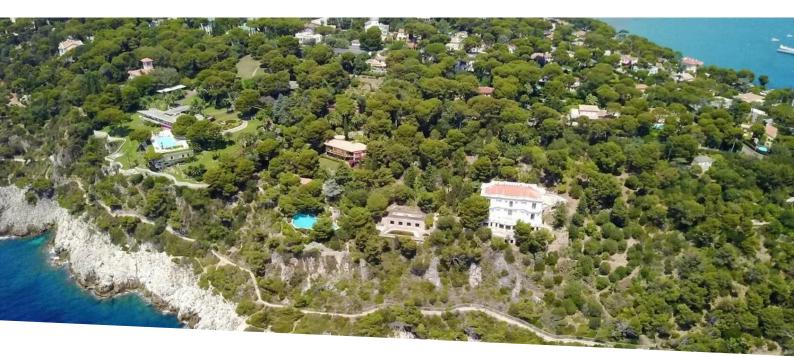

## Verkauf

Produkttyp Haus Wohnfläche 375 m<sup>2</sup>

Hinweis 85960011 Zimmer +5 Zimmer Land Fläche 1 008 m<sup>2</sup> Stadt Roquebrune-Cap-Totale Flache 450 m<sup>2</sup>

### 3 950 000 €

Land **Frankreich** Zustand

Renovierungsarbeiten notwendig