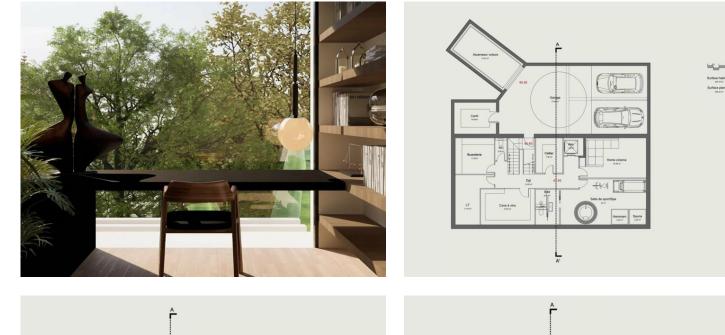

## Verkauf

Produkttyp Haus Wohnfläche 375 m<sup>2</sup>

Hinweis 85960011 Zimmer +5 Zimmer Land Fläche 1 008 m<sup>2</sup> Stadt Roquebrune-Cap-Totale Flache 450 m<sup>2</sup>

### 3 950 000 €

Land **Frankreich** Zustand

Renovierungsarbeiten notwendig