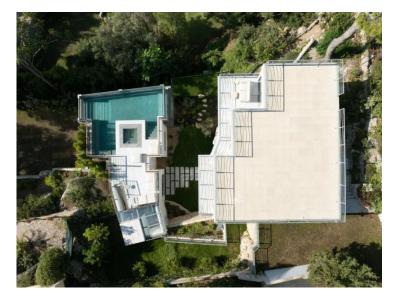

#### Produkttyp Zimmer Stadt Haus +5 Zimmer Cap d'ail Totale Fläche Wohnfläche Land Fläche 400 m<sup>2</sup> 1 300 m<sup>2</sup> 450 m<sup>2</sup> Zustand Meublé Hinweis Neubau 85978538 Ja

#### Miete auf Anfrage

| Land<br><b>Frankreich</b> |  |
|---------------------------|--|
| Chambres<br><b>5</b>      |  |