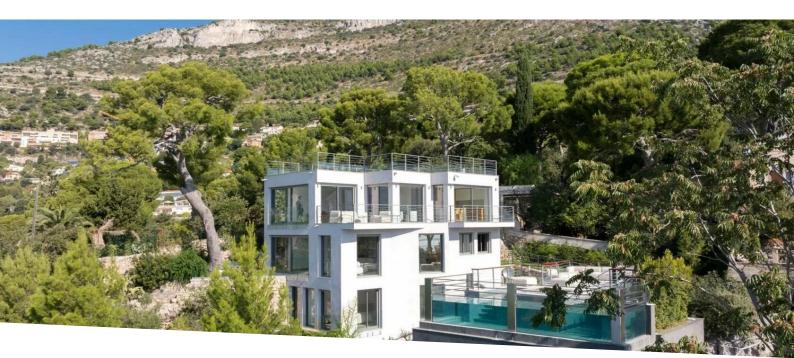

#### Produkttyp Zimmer Stadt Haus +5 Zimmer Cap d'ail Totale Fläche Wohnfläche Land Fläche 400 m<sup>2</sup> 1 300 m<sup>2</sup> 450 m<sup>2</sup> Zustand Meublé Hinweis Neubau 85978538 Ja

#### Miete auf Anfrage

| Land<br><b>Frankreich</b> |  |
|---------------------------|--|
| Chambres<br><b>5</b>      |  |