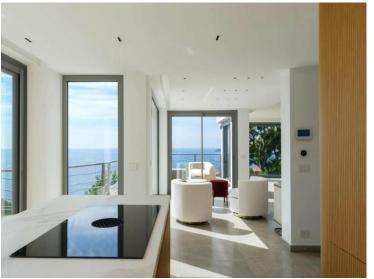

#### Produkttyp Zimmer Stadt Haus +5 Zimmer Cap d'ail Totale Fläche Wohnfläche Land Fläche 400 m<sup>2</sup> 1 300 m<sup>2</sup> 450 m<sup>2</sup> Zustand Meublé Hinweis Neubau 85978538 Ja

#### Miete auf Anfrage

| Land<br><b>Frankreich</b> |  |
|---------------------------|--|
| Chambres<br><b>5</b>      |  |