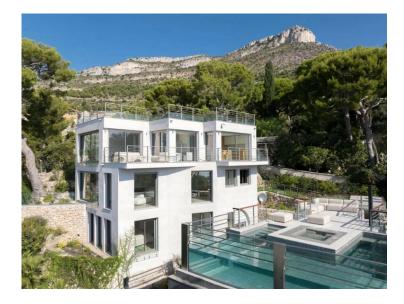

#### Produkttyp Zimmer Stadt Haus +5 Zimmer Cap d'ail Totale Fläche Wohnfläche Land Fläche 400 m<sup>2</sup> 1 300 m<sup>2</sup> 450 m<sup>2</sup> Zustand Meublé Hinweis Neubau 85978538 Ja

#### Miete auf Anfrage

| Land<br><b>Frankreich</b> |  |
|---------------------------|--|
| Chambres<br><b>5</b>      |  |