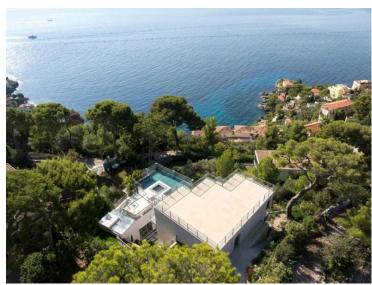

#### Produkttyp Zimmer Stadt Haus +5 Zimmer Cap d'ail Totale Fläche Wohnfläche Land Fläche 400 m<sup>2</sup> 1 300 m<sup>2</sup> 450 m<sup>2</sup> Zustand Meublé Hinweis Neubau 85978538 Ja

#### Miete auf Anfrage

| Land<br><b>Frankreich</b> |  |
|---------------------------|--|
| Chambres<br><b>5</b>      |  |