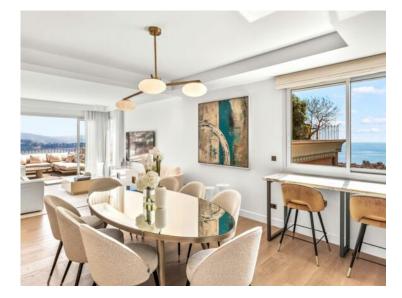

#### Verkauf 18 800 000 €

| Produkttyp                    | Zimmer              | Gebäude                  | District        |
|-------------------------------|---------------------|--------------------------|-----------------|
| <b>Wohnung</b>                | <b>5 Zimmer</b>     | <b>Le Bettina</b>        | Jardin Exotique |
| Wohnfläche                    | Terrasse Fläche     | Totale Fläche            | Chambres        |
| <b>209 m</b> ²                | <b>217 m</b> ²      | <b>426 m</b> ²           | <b>4</b>        |
| Salles de bains               | Parkplatze          | Keller                   | Stockwerk       |
| <b>4</b>                      | <b>4</b>            | <b>1</b>                 | <b>Dernier</b>  |
| Zustand Prestations luxueuses | Meublé<br><b>la</b> | Hinweis WV Bettina Duple |                 |