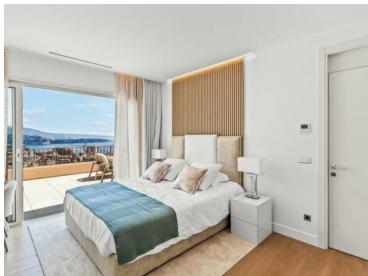

#### Verkauf 18 800 000 €

| Produkttyp                    | Zimmer              | Gebäude                  | District        |
|-------------------------------|---------------------|--------------------------|-----------------|
| <b>Wohnung</b>                | <b>5 Zimmer</b>     | <b>Le Bettina</b>        | Jardin Exotique |
| Wohnfläche                    | Terrasse Fläche     | Totale Fläche            | Chambres        |
| <b>209 m</b> ²                | <b>217 m</b> ²      | <b>426 m</b> ²           | <b>4</b>        |
| Salles de bains               | Parkplatze          | Keller                   | Stockwerk       |
| <b>4</b>                      | <b>4</b>            | <b>1</b>                 | <b>Dernier</b>  |
| Zustand Prestations luxueuses | Meublé<br><b>la</b> | Hinweis WV Bettina Duple |                 |