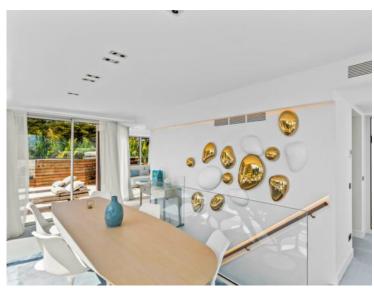

#### Verkauf 18 800 000 €

| Produkttyp                    | Zimmer              | Gebäude                  | District        |
|-------------------------------|---------------------|--------------------------|-----------------|
| <b>Wohnung</b>                | <b>5 Zimmer</b>     | <b>Le Bettina</b>        | Jardin Exotique |
| Wohnfläche                    | Terrasse Fläche     | Totale Fläche            | Chambres        |
| <b>209 m</b> ²                | <b>217 m</b> ²      | <b>426 m</b> ²           | <b>4</b>        |
| Salles de bains               | Parkplatze          | Keller                   | Stockwerk       |
| <b>4</b>                      | <b>4</b>            | <b>1</b>                 | <b>Dernier</b>  |
| Zustand Prestations luxueuses | Meublé<br><b>la</b> | Hinweis WV Bettina Duple |                 |