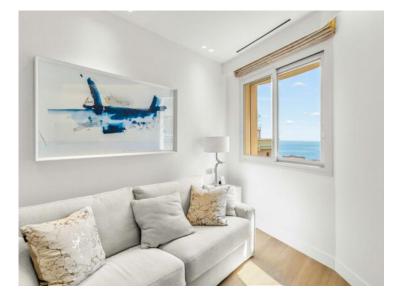

#### Verkauf 18 800 000 €

| Produkttyp                    | Zimmer              | Gebäude                  | District        |
|-------------------------------|---------------------|--------------------------|-----------------|
| <b>Wohnung</b>                | <b>5 Zimmer</b>     | <b>Le Bettina</b>        | Jardin Exotique |
| Wohnfläche                    | Terrasse Fläche     | Totale Fläche            | Chambres        |
| <b>209 m</b> ²                | <b>217 m</b> ²      | <b>426 m</b> ²           | <b>4</b>        |
| Salles de bains               | Parkplatze          | Keller                   | Stockwerk       |
| <b>4</b>                      | <b>4</b>            | <b>1</b>                 | <b>Dernier</b>  |
| Zustand Prestations luxueuses | Meublé<br><b>la</b> | Hinweis WV Bettina Duple |                 |