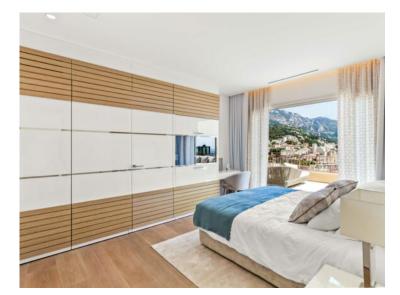

#### Verkauf 18 800 000 €

| Produkttyp                    | Zimmer              | Gebäude                  | District        |
|-------------------------------|---------------------|--------------------------|-----------------|
| <b>Wohnung</b>                | <b>5 Zimmer</b>     | <b>Le Bettina</b>        | Jardin Exotique |
| Wohnfläche                    | Terrasse Fläche     | Totale Fläche            | Chambres        |
| <b>209 m</b> ²                | <b>217 m</b> ²      | <b>426 m</b> ²           | <b>4</b>        |
| Salles de bains               | Parkplatze          | Keller                   | Stockwerk       |
| <b>4</b>                      | <b>4</b>            | <b>1</b>                 | <b>Dernier</b>  |
| Zustand Prestations luxueuses | Meublé<br><b>la</b> | Hinweis WV Bettina Duple |                 |