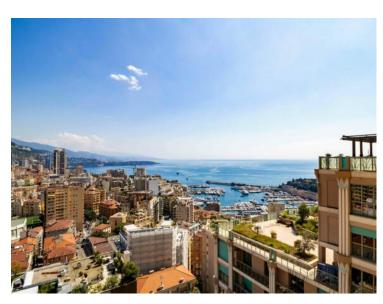

#### Verkauf 18 800 000 €

| Produkttyp                    | Zimmer              | Gebäude                  | District        |
|-------------------------------|---------------------|--------------------------|-----------------|
| <b>Wohnung</b>                | <b>5 Zimmer</b>     | <b>Le Bettina</b>        | Jardin Exotique |
| Wohnfläche                    | Terrasse Fläche     | Totale Fläche            | Chambres        |
| <b>209 m</b> ²                | <b>217 m</b> ²      | <b>426 m</b> ²           | <b>4</b>        |
| Salles de bains               | Parkplatze          | Keller                   | Stockwerk       |
| <b>4</b>                      | <b>4</b>            | <b>1</b>                 | <b>Dernier</b>  |
| Zustand Prestations luxueuses | Meublé<br><b>la</b> | Hinweis WV Bettina Duple |                 |