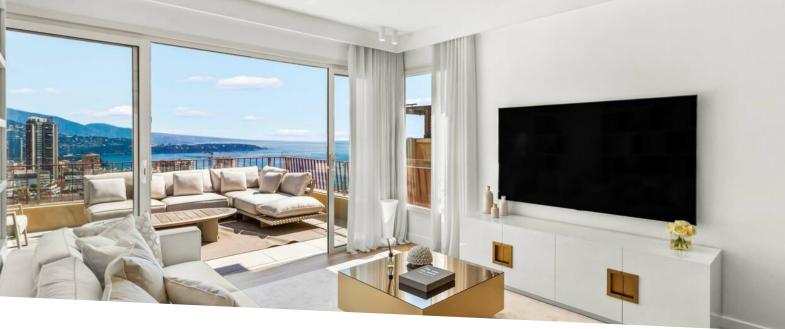

#### Verkauf 18 800 000 €

| Produkttyp                    | Zimmer              | Gebäude                  | District        |
|-------------------------------|---------------------|--------------------------|-----------------|
| <b>Wohnung</b>                | <b>5 Zimmer</b>     | <b>Le Bettina</b>        | Jardin Exotique |
| Wohnfläche                    | Terrasse Fläche     | Totale Fläche            | Chambres        |
| <b>209 m</b> ²                | <b>217 m</b> ²      | <b>426 m</b> ²           | <b>4</b>        |
| Salles de bains               | Parkplatze          | Keller                   | Stockwerk       |
| <b>4</b>                      | <b>4</b>            | <b>1</b>                 | <b>Dernier</b>  |
| Zustand Prestations luxueuses | Meublé<br><b>la</b> | Hinweis WV Bettina Duple |                 |