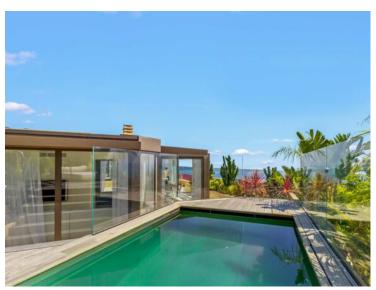

#### Verkauf 18 800 000 €

| Produkttyp                    | Zimmer              | Gebäude                  | District        |
|-------------------------------|---------------------|--------------------------|-----------------|
| <b>Wohnung</b>                | <b>5 Zimmer</b>     | <b>Le Bettina</b>        | Jardin Exotique |
| Wohnfläche                    | Terrasse Fläche     | Totale Fläche            | Chambres        |
| <b>209 m</b> ²                | <b>217 m</b> ²      | <b>426 m</b> ²           | <b>4</b>        |
| Salles de bains               | Parkplatze          | Keller                   | Stockwerk       |
| <b>4</b>                      | <b>4</b>            | <b>1</b>                 | <b>Dernier</b>  |
| Zustand Prestations luxueuses | Meublé<br><b>la</b> | Hinweis WV Bettina Duple |                 |