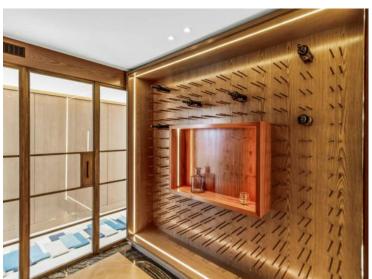

#### Verkauf 18 800 000 €

| Produkttyp                    | Zimmer              | Gebäude                  | District        |
|-------------------------------|---------------------|--------------------------|-----------------|
| <b>Wohnung</b>                | <b>5 Zimmer</b>     | <b>Le Bettina</b>        | Jardin Exotique |
| Wohnfläche                    | Terrasse Fläche     | Totale Fläche            | Chambres        |
| <b>209 m</b> ²                | <b>217 m</b> ²      | <b>426 m</b> ²           | <b>4</b>        |
| Salles de bains               | Parkplatze          | Keller                   | Stockwerk       |
| <b>4</b>                      | <b>4</b>            | <b>1</b>                 | <b>Dernier</b>  |
| Zustand Prestations luxueuses | Meublé<br><b>la</b> | Hinweis WV Bettina Duple |                 |