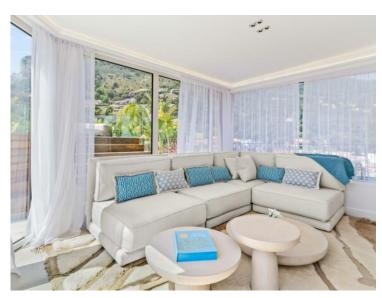

#### Verkauf 18 800 000 €

| Produkttyp                    | Zimmer              | Gebäude                  | District        |
|-------------------------------|---------------------|--------------------------|-----------------|
| <b>Wohnung</b>                | <b>5 Zimmer</b>     | <b>Le Bettina</b>        | Jardin Exotique |
| Wohnfläche                    | Terrasse Fläche     | Totale Fläche            | Chambres        |
| <b>209 m</b> ²                | <b>217 m</b> ²      | <b>426 m</b> ²           | <b>4</b>        |
| Salles de bains               | Parkplatze          | Keller                   | Stockwerk       |
| <b>4</b>                      | <b>4</b>            | <b>1</b>                 | <b>Dernier</b>  |
| Zustand Prestations luxueuses | Meublé<br><b>la</b> | Hinweis WV Bettina Duple |                 |