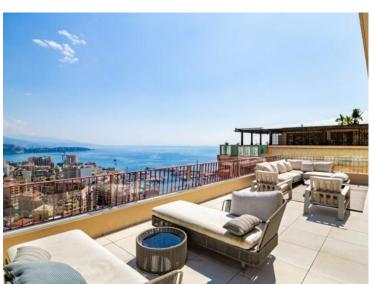

#### Verkauf 18 800 000 €

| Produkttyp                    | Zimmer              | Gebäude                  | District        |
|-------------------------------|---------------------|--------------------------|-----------------|
| <b>Wohnung</b>                | <b>5 Zimmer</b>     | <b>Le Bettina</b>        | Jardin Exotique |
| Wohnfläche                    | Terrasse Fläche     | Totale Fläche            | Chambres        |
| <b>209 m</b> ²                | <b>217 m</b> ²      | <b>426 m</b> ²           | <b>4</b>        |
| Salles de bains               | Parkplatze          | Keller                   | Stockwerk       |
| <b>4</b>                      | <b>4</b>            | <b>1</b>                 | <b>Dernier</b>  |
| Zustand Prestations luxueuses | Meublé<br><b>la</b> | Hinweis WV Bettina Duple |                 |