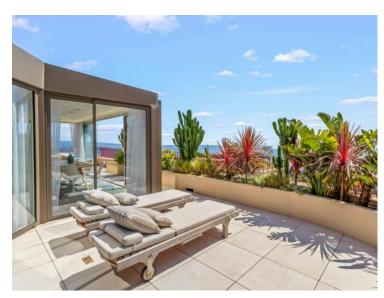

#### Verkauf 18 800 000 €

| Produkttyp                    | Zimmer              | Gebäude                  | District        |
|-------------------------------|---------------------|--------------------------|-----------------|
| <b>Wohnung</b>                | <b>5 Zimmer</b>     | <b>Le Bettina</b>        | Jardin Exotique |
| Wohnfläche                    | Terrasse Fläche     | Totale Fläche            | Chambres        |
| <b>209 m</b> ²                | <b>217 m</b> ²      | <b>426 m</b> ²           | <b>4</b>        |
| Salles de bains               | Parkplatze          | Keller                   | Stockwerk       |
| <b>4</b>                      | <b>4</b>            | <b>1</b>                 | <b>Dernier</b>  |
| Zustand Prestations luxueuses | Meublé<br><b>la</b> | Hinweis WV Bettina Duple |                 |

### MonteCarlo-RealEstate.com

Hinweis: WV Bettina Duple