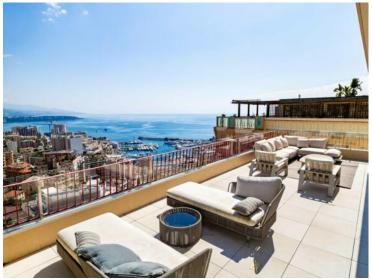

#### Verkauf 18 800 000 €

| Produkttyp                    | Zimmer              | Gebäude                  | District        |
|-------------------------------|---------------------|--------------------------|-----------------|
| <b>Wohnung</b>                | <b>5 Zimmer</b>     | <b>Le Bettina</b>        | Jardin Exotique |
| Wohnfläche                    | Terrasse Fläche     | Totale Fläche            | Chambres        |
| <b>209 m</b> ²                | <b>217 m</b> ²      | <b>426 m</b> ²           | <b>4</b>        |
| Salles de bains               | Parkplatze          | Keller                   | Stockwerk       |
| <b>4</b>                      | <b>4</b>            | <b>1</b>                 | <b>Dernier</b>  |
| Zustand Prestations luxueuses | Meublé<br><b>la</b> | Hinweis WV Bettina Duple |                 |