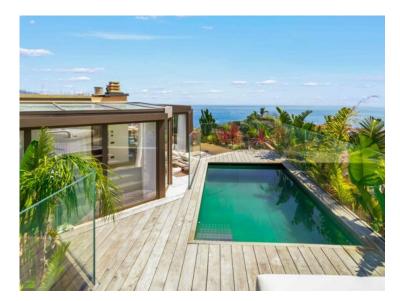

#### Verkauf 18 800 000 €

| Produkttyp                    | Zimmer              | Gebäude                  | District        |
|-------------------------------|---------------------|--------------------------|-----------------|
| <b>Wohnung</b>                | <b>5 Zimmer</b>     | <b>Le Bettina</b>        | Jardin Exotique |
| Wohnfläche                    | Terrasse Fläche     | Totale Fläche            | Chambres        |
| <b>209 m</b> ²                | <b>217 m</b> ²      | <b>426 m</b> ²           | <b>4</b>        |
| Salles de bains               | Parkplatze          | Keller                   | Stockwerk       |
| <b>4</b>                      | <b>4</b>            | <b>1</b>                 | <b>Dernier</b>  |
| Zustand Prestations luxueuses | Meublé<br><b>la</b> | Hinweis WV Bettina Duple |                 |