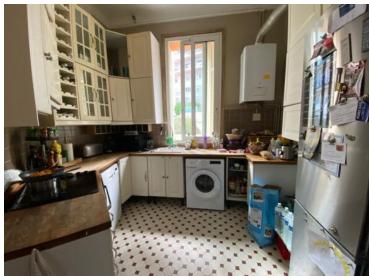

#### Exclusivité

8 500 € / Monat + Nebenkosten : 150 €

| Produkttyp                      | Zimmer                            | Gebäude<br><b>La Souvenance</b> | District                    |
|---------------------------------|-----------------------------------|---------------------------------|-----------------------------|
| Wohnung<br>Wohnfläche<br>118 m² | 3 Zimmer  Terrasse Fläche 7 m²    | Totale Fläche  125 m²           | Jardin Exotique  Chambres   |
| Salle de bains<br><b>1</b>      | Parkbox<br><b>1</b>               | Stockwerk<br><b>3</b> °         | Nebenkosten<br><b>150</b> € |
| Zustand Gutem Zustand           | Verfügbar ab<br><b>01/08/2025</b> | <i>Lois</i><br><b>Loi 887</b>   | Hinweis WL LASOUVENANC      |