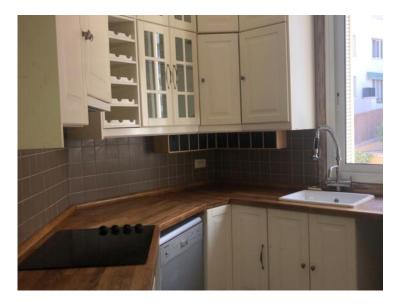

#### Exclusivité

8 500 € / Monat + Nebenkosten : 150 €

| Produkttyp                      | Zimmer                            | Gebäude<br><b>La Souvenance</b> | District                    |
|---------------------------------|-----------------------------------|---------------------------------|-----------------------------|
| Wohnung<br>Wohnfläche<br>118 m² | 3 Zimmer  Terrasse Fläche 7 m²    | Totale Fläche  125 m²           | Jardin Exotique  Chambres   |
| Salle de bains<br><b>1</b>      | Parkbox<br><b>1</b>               | Stockwerk<br><b>3</b> °         | Nebenkosten<br><b>150</b> € |
| Zustand Gutem Zustand           | Verfügbar ab<br><b>01/08/2025</b> | <i>Lois</i><br><b>Loi 887</b>   | Hinweis WL LASOUVENANC      |