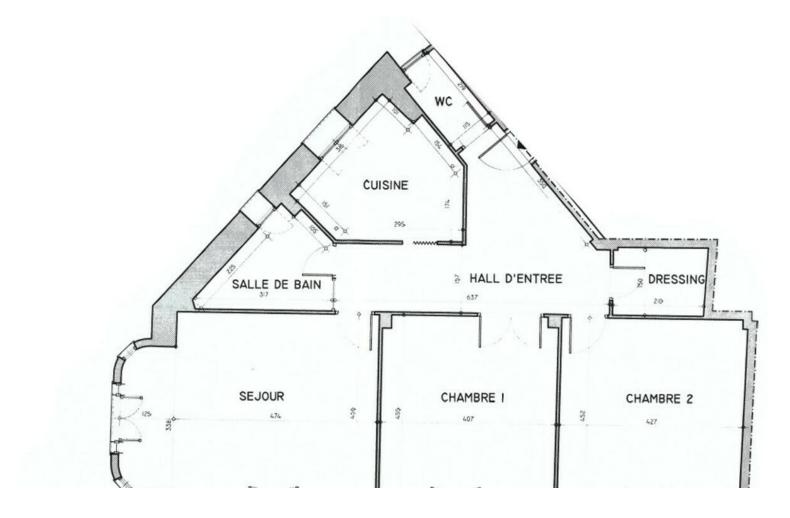

#### Exclusivité

8 500 € / Monat + Nebenkosten : 150 €

| Produkttyp                      | Zimmer                            | Gebäude<br><b>La Souvenance</b> | District                    |
|---------------------------------|-----------------------------------|---------------------------------|-----------------------------|
| Wohnung<br>Wohnfläche<br>118 m² | 3 Zimmer  Terrasse Fläche 7 m²    | Totale Fläche  125 m²           | Jardin Exotique  Chambres   |
| Salle de bains<br><b>1</b>      | Parkbox<br><b>1</b>               | Stockwerk<br><b>3</b> °         | Nebenkosten<br><b>150</b> € |
| Zustand Gutem Zustand           | Verfügbar ab<br><b>01/08/2025</b> | <i>Lois</i><br><b>Loi 887</b>   | Hinweis WL LASOUVENANC      |