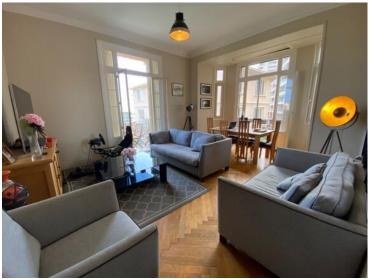

#### Exclusivité

8 500 € / Monat + Nebenkosten : 150 €

| Produkttyp                      | Zimmer                            | Gebäude<br><b>La Souvenance</b> | District                    |
|---------------------------------|-----------------------------------|---------------------------------|-----------------------------|
| Wohnung<br>Wohnfläche<br>118 m² | 3 Zimmer  Terrasse Fläche 7 m²    | Totale Fläche  125 m²           | Jardin Exotique  Chambres   |
| Salle de bains<br><b>1</b>      | Parkbox<br><b>1</b>               | Stockwerk<br><b>3</b> °         | Nebenkosten<br><b>150</b> € |
| Zustand Gutem Zustand           | Verfügbar ab<br><b>01/08/2025</b> | <i>Lois</i><br><b>Loi 887</b>   | Hinweis WL LASOUVENANC      |