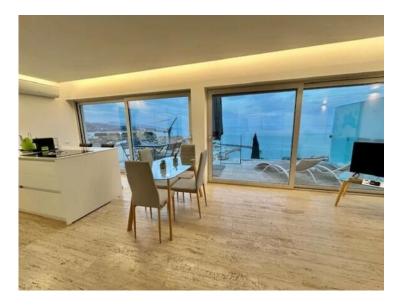

#### District Stadt Produkttyp Zimmer Wohnung 2 Zimmer Cap-d'Ail Cap-d'Ail Wohnfläche Terrasse Fläche Totale Fläche Land **Frankreich** 50 m<sup>2</sup> 30 m<sup>2</sup> 80 m<sup>2</sup> Salles de bains Chambre Parkbox Zustand Neubau 1