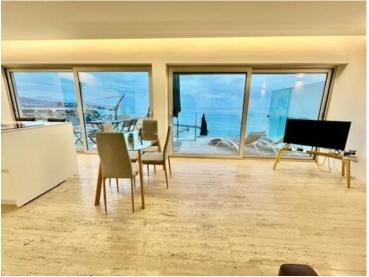

#### District Stadt Produkttyp Zimmer Wohnung 2 Zimmer Cap-d'Ail Cap-d'Ail Wohnfläche Terrasse Fläche Totale Fläche Land **Frankreich** 50 m<sup>2</sup> 30 m<sup>2</sup> 80 m<sup>2</sup> Salles de bains Chambre Parkbox Zustand Neubau 1