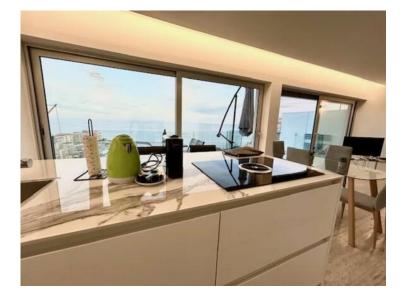

#### District Stadt Produkttyp Zimmer Wohnung 2 Zimmer Cap-d'Ail Cap-d'Ail Wohnfläche Terrasse Fläche Totale Fläche Land **Frankreich** 50 m<sup>2</sup> 30 m<sup>2</sup> 80 m<sup>2</sup> Salles de bains Chambre Parkbox Zustand Neubau 1