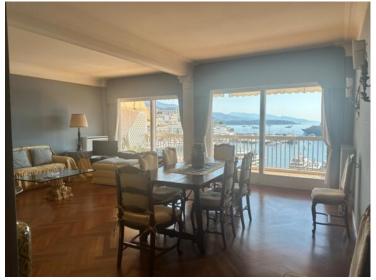

### Exclusivité

35 000 € / Monat + Nebenkosten : 800 €

| Produkttyp             | Zimmer              | Gebäude                           | District                  |
|------------------------|---------------------|-----------------------------------|---------------------------|
| <b>Wohnung</b>         | 4 Zimmer            | <b>Shangri-La</b>                 | <b>Port</b>               |
| Wohnfläche             | Terrasse Fläche     | Totale Fläche                     | Chambres                  |
| <b>116 m²</b>          | <b>25 m²</b>        | <b>141 m</b> ²                    | <b>3</b>                  |
| Salles de bains        | Parkplatz           | Stockwerk                         | Nebenkosten               |
| <b>3</b>               | <b>1</b>            | <b>9</b>                          | <b>800 €</b>              |
| Zustand  Très bon état | Meublé<br><b>Ja</b> | Verfügbar ab<br><b>À convenir</b> | Hinweis LOCATION SHANGRI- |