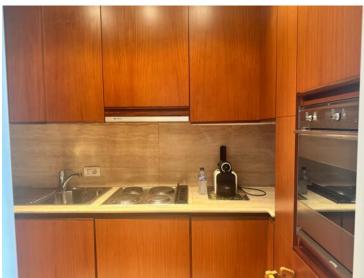

### Exclusivité

35 000 € / Monat + Nebenkosten : 800 €

| Produkttyp             | Zimmer              | Gebäude                           | District                  |
|------------------------|---------------------|-----------------------------------|---------------------------|
| <b>Wohnung</b>         | 4 Zimmer            | <b>Shangri-La</b>                 | <b>Port</b>               |
| Wohnfläche             | Terrasse Fläche     | Totale Fläche                     | Chambres                  |
| <b>116 m²</b>          | <b>25 m²</b>        | <b>141 m</b> ²                    | <b>3</b>                  |
| Salles de bains        | Parkplatz           | Stockwerk                         | Nebenkosten               |
| <b>3</b>               | <b>1</b>            | <b>9</b>                          | <b>800 €</b>              |
| Zustand  Très bon état | Meublé<br><b>Ja</b> | Verfügbar ab<br><b>À convenir</b> | Hinweis LOCATION SHANGRI- |