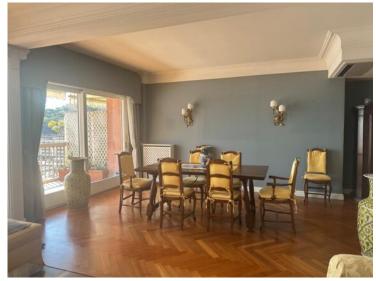

### Exclusivité

35 000 € / Monat + Nebenkosten : 800 €

| Produkttyp             | Zimmer              | Gebäude                           | District                  |
|------------------------|---------------------|-----------------------------------|---------------------------|
| <b>Wohnung</b>         | 4 Zimmer            | <b>Shangri-La</b>                 | <b>Port</b>               |
| Wohnfläche             | Terrasse Fläche     | Totale Fläche                     | Chambres                  |
| <b>116 m²</b>          | <b>25 m²</b>        | <b>141 m</b> ²                    | <b>3</b>                  |
| Salles de bains        | Parkplatz           | Stockwerk                         | Nebenkosten               |
| <b>3</b>               | <b>1</b>            | <b>9</b>                          | <b>800 €</b>              |
| Zustand  Très bon état | Meublé<br><b>Ja</b> | Verfügbar ab<br><b>À convenir</b> | Hinweis LOCATION SHANGRI- |