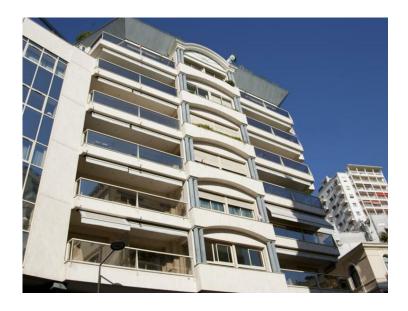

## Location professionnelle

12 900 € / Monat + Nebenkosten : 1.290 €

| Produkttyp                   | Zimmer                        | Gebäude                            | District La Rousse - Saint Roman |
|------------------------------|-------------------------------|------------------------------------|----------------------------------|
| <b>Büro</b>                  | <b>6</b>                      | <b>Rocazur</b>                     |                                  |
| Wohnfläche 229 m²            | Parkplatze                    | Stockwerk                          | Nebenkosten                      |
|                              | <b>3</b>                      | <b>1er</b>                         | <b>1 290 €</b>                   |
| Zustand <b>Très bon état</b> | Verfügbar ab<br>Immédiatement | Hinweis<br><b>5PBureau Rocazur</b> |                                  |