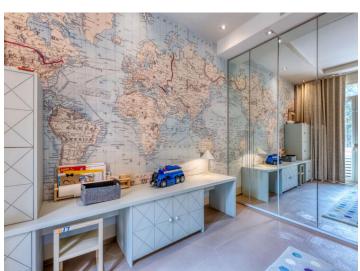

### 9 950 000 €

| Produkttyp              | Zimmer    | Gebäude              | District   |
|-------------------------|-----------|----------------------|------------|
| <b>Wohnung</b>          | 5 Zimmer  | Sim Palace           | Moneghetti |
| Totale Fläche           | Chambres  | Salles de bains      | Parkplatz  |
| <b>190 m²</b>           | <b>4</b>  | <b>4</b>             | <b>1</b>   |
| Keller                  | Stockwerk | Zustand              | Lois       |
| <b>1</b>                | <b>2</b>  | <b>Très bon état</b> | Loi 887    |
| Hinweis<br>Sim Palace 2 |           |                      |            |