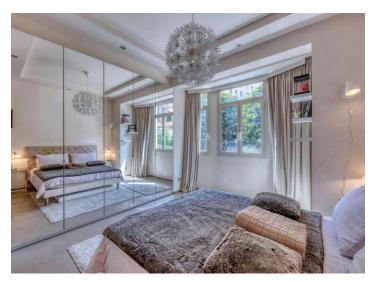

### 9 950 000 €

| Produkttyp              | Zimmer    | Gebäude              | District   |
|-------------------------|-----------|----------------------|------------|
| <b>Wohnung</b>          | 5 Zimmer  | Sim Palace           | Moneghetti |
| Totale Fläche           | Chambres  | Salles de bains      | Parkplatz  |
| <b>190 m²</b>           | <b>4</b>  | <b>4</b>             | <b>1</b>   |
| Keller                  | Stockwerk | Zustand              | Lois       |
| <b>1</b>                | <b>2</b>  | <b>Très bon état</b> | Loi 887    |
| Hinweis<br>Sim Palace 2 |           |                      |            |