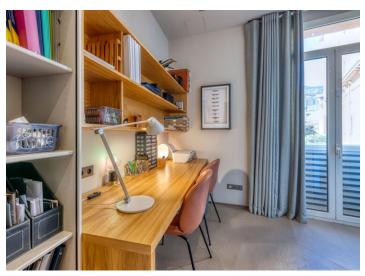

### 9 950 000 €

| Produkttyp              | Zimmer    | Gebäude              | District   |
|-------------------------|-----------|----------------------|------------|
| <b>Wohnung</b>          | 5 Zimmer  | Sim Palace           | Moneghetti |
| Totale Fläche           | Chambres  | Salles de bains      | Parkplatz  |
| <b>190 m²</b>           | <b>4</b>  | <b>4</b>             | <b>1</b>   |
| Keller                  | Stockwerk | Zustand              | Lois       |
| <b>1</b>                | <b>2</b>  | <b>Très bon état</b> | Loi 887    |
| Hinweis<br>Sim Palace 2 |           |                      |            |