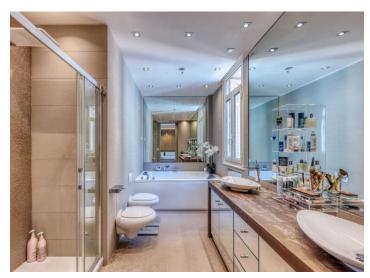

### 9 950 000 €

| Produkttyp              | Zimmer    | Gebäude              | District   |
|-------------------------|-----------|----------------------|------------|
| <b>Wohnung</b>          | 5 Zimmer  | Sim Palace           | Moneghetti |
| Totale Fläche           | Chambres  | Salles de bains      | Parkplatz  |
| <b>190 m²</b>           | <b>4</b>  | <b>4</b>             | <b>1</b>   |
| Keller                  | Stockwerk | Zustand              | Lois       |
| <b>1</b>                | <b>2</b>  | <b>Très bon état</b> | Loi 887    |
| Hinweis<br>Sim Palace 2 |           |                      |            |