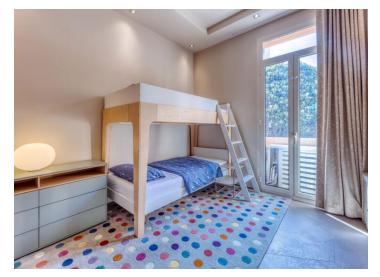

### 9 950 000 €

| Produkttyp              | Zimmer    | Gebäude              | District   |
|-------------------------|-----------|----------------------|------------|
| <b>Wohnung</b>          | 5 Zimmer  | Sim Palace           | Moneghetti |
| Totale Fläche           | Chambres  | Salles de bains      | Parkplatz  |
| <b>190 m²</b>           | <b>4</b>  | <b>4</b>             | <b>1</b>   |
| Keller                  | Stockwerk | Zustand              | Lois       |
| <b>1</b>                | <b>2</b>  | <b>Très bon état</b> | Loi 887    |
| Hinweis<br>Sim Palace 2 |           |                      |            |