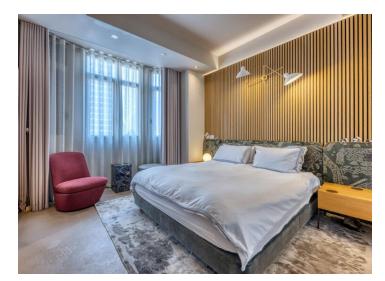

### 9 950 000 €

| Produkttyp              | Zimmer    | Gebäude              | District   |
|-------------------------|-----------|----------------------|------------|
| <b>Wohnung</b>          | 5 Zimmer  | Sim Palace           | Moneghetti |
| Totale Fläche           | Chambres  | Salles de bains      | Parkplatz  |
| <b>190 m²</b>           | <b>4</b>  | <b>4</b>             | <b>1</b>   |
| Keller                  | Stockwerk | Zustand              | Lois       |
| <b>1</b>                | <b>2</b>  | <b>Très bon état</b> | Loi 887    |
| Hinweis<br>Sim Palace 2 |           |                      |            |