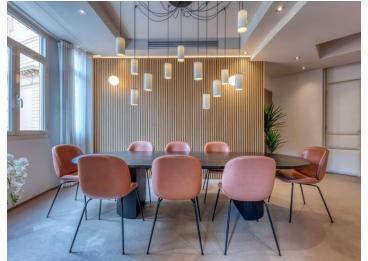

### 9 950 000 €

| Produkttyp              | Zimmer    | Gebäude              | District   |
|-------------------------|-----------|----------------------|------------|
| <b>Wohnung</b>          | 5 Zimmer  | Sim Palace           | Moneghetti |
| Totale Fläche           | Chambres  | Salles de bains      | Parkplatz  |
| <b>190 m²</b>           | <b>4</b>  | <b>4</b>             | <b>1</b>   |
| Keller                  | Stockwerk | Zustand              | Lois       |
| <b>1</b>                | <b>2</b>  | <b>Très bon état</b> | Loi 887    |
| Hinweis<br>Sim Palace 2 |           |                      |            |