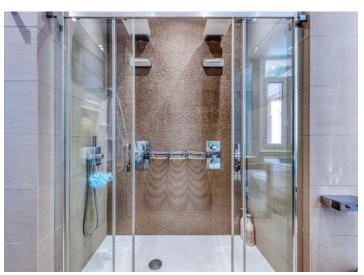

### 9 950 000 €

| Produkttyp              | Zimmer    | Gebäude              | District   |
|-------------------------|-----------|----------------------|------------|
| <b>Wohnung</b>          | 5 Zimmer  | Sim Palace           | Moneghetti |
| Totale Fläche           | Chambres  | Salles de bains      | Parkplatz  |
| <b>190 m²</b>           | <b>4</b>  | <b>4</b>             | <b>1</b>   |
| Keller                  | Stockwerk | Zustand              | Lois       |
| <b>1</b>                | <b>2</b>  | <b>Très bon état</b> | Loi 887    |
| Hinweis<br>Sim Palace 2 |           |                      |            |