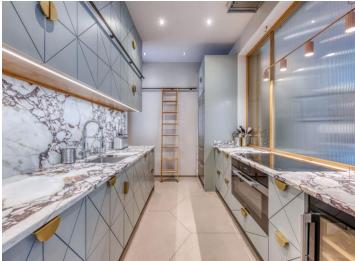

### 9 950 000 €

| Produkttyp              | Zimmer    | Gebäude              | District   |
|-------------------------|-----------|----------------------|------------|
| <b>Wohnung</b>          | 5 Zimmer  | Sim Palace           | Moneghetti |
| Totale Fläche           | Chambres  | Salles de bains      | Parkplatz  |
| <b>190 m²</b>           | <b>4</b>  | <b>4</b>             | <b>1</b>   |
| Keller                  | Stockwerk | Zustand              | Lois       |
| <b>1</b>                | <b>2</b>  | <b>Très bon état</b> | Loi 887    |
| Hinweis<br>Sim Palace 2 |           |                      |            |