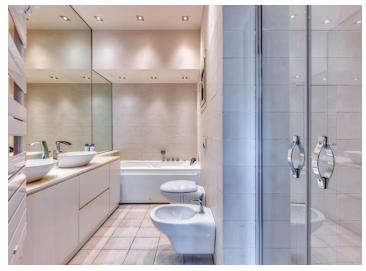

### 9 950 000 €

| Produkttyp              | Zimmer    | Gebäude              | District   |
|-------------------------|-----------|----------------------|------------|
| <b>Wohnung</b>          | 5 Zimmer  | Sim Palace           | Moneghetti |
| Totale Fläche           | Chambres  | Salles de bains      | Parkplatz  |
| <b>190 m²</b>           | <b>4</b>  | <b>4</b>             | <b>1</b>   |
| Keller                  | Stockwerk | Zustand              | Lois       |
| <b>1</b>                | <b>2</b>  | <b>Très bon état</b> | Loi 887    |
| Hinweis<br>Sim Palace 2 |           |                      |            |