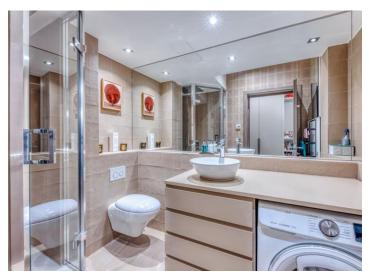

### 9 950 000 €

| Produkttyp              | Zimmer    | Gebäude              | District   |
|-------------------------|-----------|----------------------|------------|
| <b>Wohnung</b>          | 5 Zimmer  | Sim Palace           | Moneghetti |
| Totale Fläche           | Chambres  | Salles de bains      | Parkplatz  |
| <b>190 m²</b>           | <b>4</b>  | <b>4</b>             | <b>1</b>   |
| Keller                  | Stockwerk | Zustand              | Lois       |
| <b>1</b>                | <b>2</b>  | <b>Très bon état</b> | Loi 887    |
| Hinweis<br>Sim Palace 2 |           |                      |            |