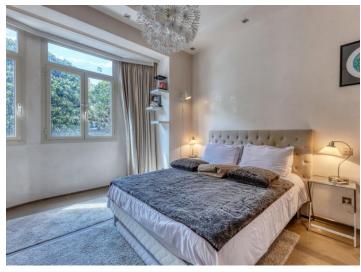

### 9 950 000 €

| Produkttyp              | Zimmer    | Gebäude              | District   |
|-------------------------|-----------|----------------------|------------|
| <b>Wohnung</b>          | 5 Zimmer  | Sim Palace           | Moneghetti |
| Totale Fläche           | Chambres  | Salles de bains      | Parkplatz  |
| <b>190 m²</b>           | <b>4</b>  | <b>4</b>             | <b>1</b>   |
| Keller                  | Stockwerk | Zustand              | Lois       |
| <b>1</b>                | <b>2</b>  | <b>Très bon état</b> | Loi 887    |
| Hinweis<br>Sim Palace 2 |           |                      |            |