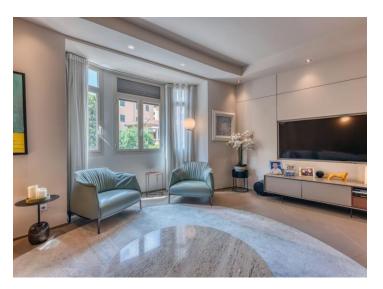

### 9 950 000 €

| Produkttyp              | Zimmer    | Gebäude              | District   |
|-------------------------|-----------|----------------------|------------|
| <b>Wohnung</b>          | 5 Zimmer  | Sim Palace           | Moneghetti |
| Totale Fläche           | Chambres  | Salles de bains      | Parkplatz  |
| <b>190 m²</b>           | <b>4</b>  | <b>4</b>             | <b>1</b>   |
| Keller                  | Stockwerk | Zustand              | Lois       |
| <b>1</b>                | <b>2</b>  | <b>Très bon état</b> | Loi 887    |
| Hinweis<br>Sim Palace 2 |           |                      |            |