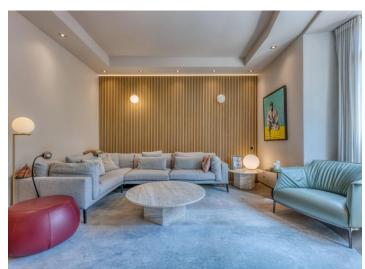

### 9 950 000 €

| Produkttyp              | Zimmer    | Gebäude              | District   |
|-------------------------|-----------|----------------------|------------|
| <b>Wohnung</b>          | 5 Zimmer  | Sim Palace           | Moneghetti |
| Totale Fläche           | Chambres  | Salles de bains      | Parkplatz  |
| <b>190 m²</b>           | <b>4</b>  | <b>4</b>             | <b>1</b>   |
| Keller                  | Stockwerk | Zustand              | Lois       |
| <b>1</b>                | <b>2</b>  | <b>Très bon état</b> | Loi 887    |
| Hinweis<br>Sim Palace 2 |           |                      |            |