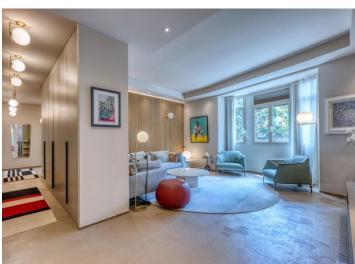

### 9 950 000 €

| Produkttyp              | Zimmer    | Gebäude              | District   |
|-------------------------|-----------|----------------------|------------|
| <b>Wohnung</b>          | 5 Zimmer  | Sim Palace           | Moneghetti |
| Totale Fläche           | Chambres  | Salles de bains      | Parkplatz  |
| <b>190 m²</b>           | <b>4</b>  | <b>4</b>             | <b>1</b>   |
| Keller                  | Stockwerk | Zustand              | Lois       |
| <b>1</b>                | <b>2</b>  | <b>Très bon état</b> | Loi 887    |
| Hinweis<br>Sim Palace 2 |           |                      |            |