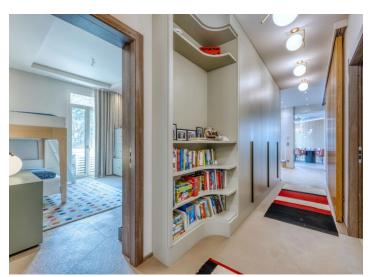

### 9 950 000 €

| Produkttyp              | Zimmer    | Gebäude              | District   |
|-------------------------|-----------|----------------------|------------|
| <b>Wohnung</b>          | 5 Zimmer  | Sim Palace           | Moneghetti |
| Totale Fläche           | Chambres  | Salles de bains      | Parkplatz  |
| <b>190 m²</b>           | <b>4</b>  | <b>4</b>             | <b>1</b>   |
| Keller                  | Stockwerk | Zustand              | Lois       |
| <b>1</b>                | <b>2</b>  | <b>Très bon état</b> | Loi 887    |
| Hinweis<br>Sim Palace 2 |           |                      |            |