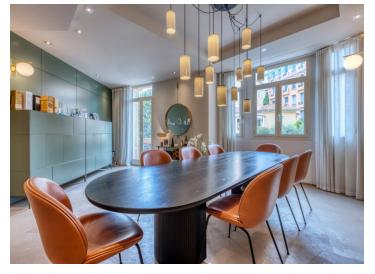

### 9 950 000 €

| Produkttyp              | Zimmer    | Gebäude              | District   |
|-------------------------|-----------|----------------------|------------|
| <b>Wohnung</b>          | 5 Zimmer  | Sim Palace           | Moneghetti |
| Totale Fläche           | Chambres  | Salles de bains      | Parkplatz  |
| <b>190 m²</b>           | <b>4</b>  | <b>4</b>             | <b>1</b>   |
| Keller                  | Stockwerk | Zustand              | Lois       |
| <b>1</b>                | <b>2</b>  | <b>Très bon état</b> | Loi 887    |
| Hinweis<br>Sim Palace 2 |           |                      |            |