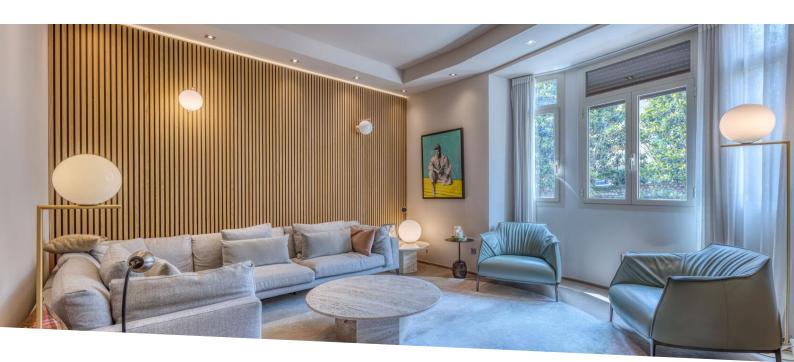

### 9 950 000 €

| Produkttyp              | Zimmer    | Gebäude              | District   |
|-------------------------|-----------|----------------------|------------|
| <b>Wohnung</b>          | 5 Zimmer  | Sim Palace           | Moneghetti |
| Totale Fläche           | Chambres  | Salles de bains      | Parkplatz  |
| <b>190 m²</b>           | <b>4</b>  | <b>4</b>             | <b>1</b>   |
| Keller                  | Stockwerk | Zustand              | Lois       |
| <b>1</b>                | <b>2</b>  | <b>Très bon état</b> | Loi 887    |
| Hinweis<br>Sim Palace 2 |           |                      |            |