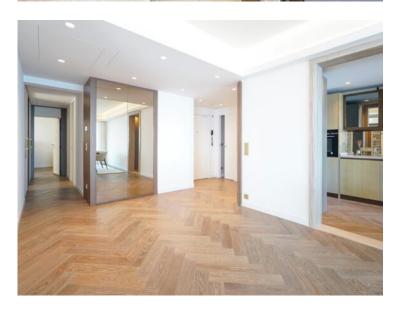

#### Verkauf 13 000 000 €

| Produkttyp       | Zimmer          | Gebäude         | District  La Rousse - Saint  Roman |
|------------------|-----------------|-----------------|------------------------------------|
| <b>Wohnung</b>   | 3 Zimmer        | Monte Carlo Sun |                                    |
| Wohnfläche       | Terrasse Fläche | Totale Fläche   | Chambres                           |
| <b>119 m²</b>    | <b>36 m²</b>    | <b>155 m</b> ²  | <b>3</b>                           |
| Salles de bains  | Parkplatz       | Keller          | Charges annuelles                  |
| <b>2</b>         | <b>1</b>        | <b>1</b>        | 7 000 €                            |
| Zustand          | Meublé          | Mischnutzung    | Verfügbar ab                       |
| <b>Renoviert</b> | <b>Ja</b>       | <b>Ja</b>       | Immédiatement                      |