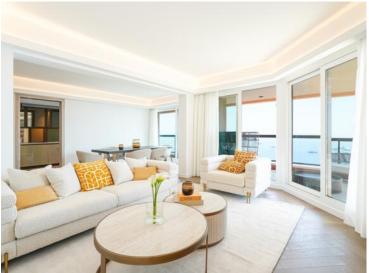

#### Verkauf 13 000 000 €

| Produkttyp       | Zimmer          | Gebäude         | District  La Rousse - Saint  Roman |
|------------------|-----------------|-----------------|------------------------------------|
| <b>Wohnung</b>   | 3 Zimmer        | Monte Carlo Sun |                                    |
| Wohnfläche       | Terrasse Fläche | Totale Fläche   | Chambres                           |
| <b>119 m²</b>    | <b>36 m²</b>    | <b>155 m</b> ²  | <b>3</b>                           |
| Salles de bains  | Parkplatz       | Keller          | Charges annuelles                  |
| <b>2</b>         | <b>1</b>        | <b>1</b>        | 7 000 €                            |
| Zustand          | Meublé          | Mischnutzung    | Verfügbar ab                       |
| <b>Renoviert</b> | <b>Ja</b>       | <b>Ja</b>       | Immédiatement                      |