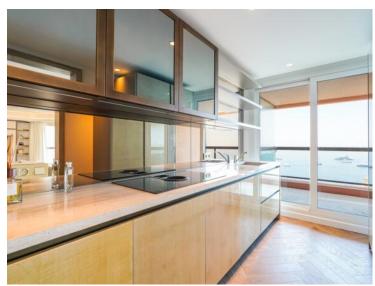

#### Verkauf 13 000 000 €

| Produkttyp       | Zimmer          | Gebäude         | District  La Rousse - Saint  Roman |
|------------------|-----------------|-----------------|------------------------------------|
| <b>Wohnung</b>   | 3 Zimmer        | Monte Carlo Sun |                                    |
| Wohnfläche       | Terrasse Fläche | Totale Fläche   | Chambres                           |
| <b>119 m²</b>    | <b>36 m²</b>    | <b>155 m</b> ²  | <b>3</b>                           |
| Salles de bains  | Parkplatz       | Keller          | Charges annuelles                  |
| <b>2</b>         | <b>1</b>        | <b>1</b>        | 7 000 €                            |
| Zustand          | Meublé          | Mischnutzung    | Verfügbar ab                       |
| <b>Renoviert</b> | <b>Ja</b>       | <b>Ja</b>       | Immédiatement                      |