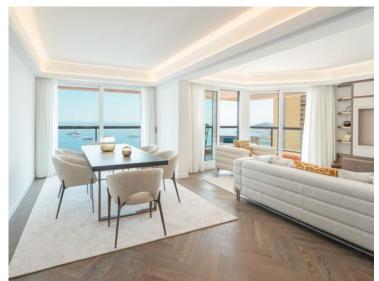

#### Verkauf 13 000 000 €

| Produkttyp       | Zimmer          | Gebäude         | District  La Rousse - Saint  Roman |
|------------------|-----------------|-----------------|------------------------------------|
| <b>Wohnung</b>   | 3 Zimmer        | Monte Carlo Sun |                                    |
| Wohnfläche       | Terrasse Fläche | Totale Fläche   | Chambres                           |
| <b>119 m²</b>    | <b>36 m²</b>    | <b>155 m</b> ²  | <b>3</b>                           |
| Salles de bains  | Parkplatz       | Keller          | Charges annuelles                  |
| <b>2</b>         | <b>1</b>        | <b>1</b>        | 7 000 €                            |
| Zustand          | Meublé          | Mischnutzung    | Verfügbar ab                       |
| <b>Renoviert</b> | <b>Ja</b>       | <b>Ja</b>       | Immédiatement                      |