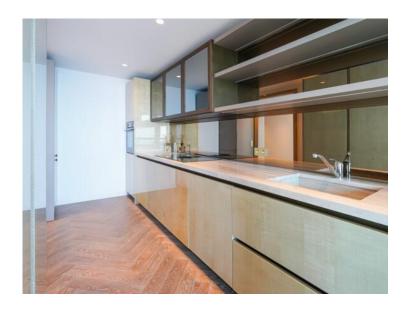

#### Verkauf 13 000 000 €

| Produkttyp       | Zimmer          | Gebäude         | District  La Rousse - Saint  Roman |
|------------------|-----------------|-----------------|------------------------------------|
| <b>Wohnung</b>   | 3 Zimmer        | Monte Carlo Sun |                                    |
| Wohnfläche       | Terrasse Fläche | Totale Fläche   | Chambres                           |
| <b>119 m²</b>    | <b>36 m²</b>    | <b>155 m</b> ²  | <b>3</b>                           |
| Salles de bains  | Parkplatz       | Keller          | Charges annuelles                  |
| <b>2</b>         | <b>1</b>        | <b>1</b>        | 7 000 €                            |
| Zustand          | Meublé          | Mischnutzung    | Verfügbar ab                       |
| <b>Renoviert</b> | <b>Ja</b>       | <b>Ja</b>       | Immédiatement                      |