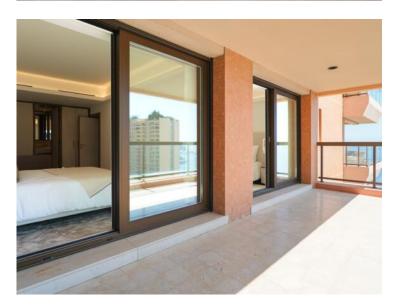

#### Verkauf 13 000 000 €

| Produkttyp       | Zimmer          | Gebäude         | District  La Rousse - Saint  Roman |
|------------------|-----------------|-----------------|------------------------------------|
| <b>Wohnung</b>   | 3 Zimmer        | Monte Carlo Sun |                                    |
| Wohnfläche       | Terrasse Fläche | Totale Fläche   | Chambres                           |
| <b>119 m²</b>    | <b>36 m²</b>    | <b>155 m</b> ²  | <b>3</b>                           |
| Salles de bains  | Parkplatz       | Keller          | Charges annuelles                  |
| <b>2</b>         | <b>1</b>        | <b>1</b>        | 7 000 €                            |
| Zustand          | Meublé          | Mischnutzung    | Verfügbar ab                       |
| <b>Renoviert</b> | <b>Ja</b>       | <b>Ja</b>       | Immédiatement                      |