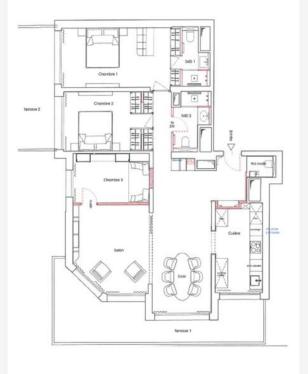

#### Verkauf 13 000 000 €

| Produkttyp       | Zimmer          | Gebäude         | District  La Rousse - Saint  Roman |
|------------------|-----------------|-----------------|------------------------------------|
| <b>Wohnung</b>   | 3 Zimmer        | Monte Carlo Sun |                                    |
| Wohnfläche       | Terrasse Fläche | Totale Fläche   | Chambres                           |
| <b>119 m²</b>    | <b>36 m²</b>    | <b>155 m</b> ²  | <b>3</b>                           |
| Salles de bains  | Parkplatz       | Keller          | Charges annuelles                  |
| <b>2</b>         | <b>1</b>        | <b>1</b>        | 7 000 €                            |
| Zustand          | Meublé          | Mischnutzung    | Verfügbar ab                       |
| <b>Renoviert</b> | <b>Ja</b>       | <b>Ja</b>       | Immédiatement                      |