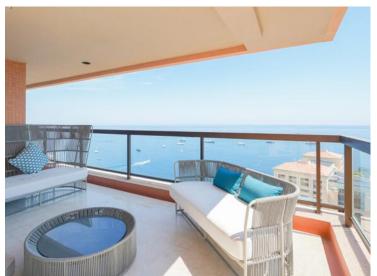

#### Verkauf 13 000 000 €

| Produkttyp       | Zimmer          | Gebäude         | District  La Rousse - Saint  Roman |
|------------------|-----------------|-----------------|------------------------------------|
| <b>Wohnung</b>   | 3 Zimmer        | Monte Carlo Sun |                                    |
| Wohnfläche       | Terrasse Fläche | Totale Fläche   | Chambres                           |
| <b>119 m²</b>    | <b>36 m²</b>    | <b>155 m</b> ²  | <b>3</b>                           |
| Salles de bains  | Parkplatz       | Keller          | Charges annuelles                  |
| <b>2</b>         | <b>1</b>        | <b>1</b>        | 7 000 €                            |
| Zustand          | Meublé          | Mischnutzung    | Verfügbar ab                       |
| <b>Renoviert</b> | <b>Ja</b>       | <b>Ja</b>       | Immédiatement                      |