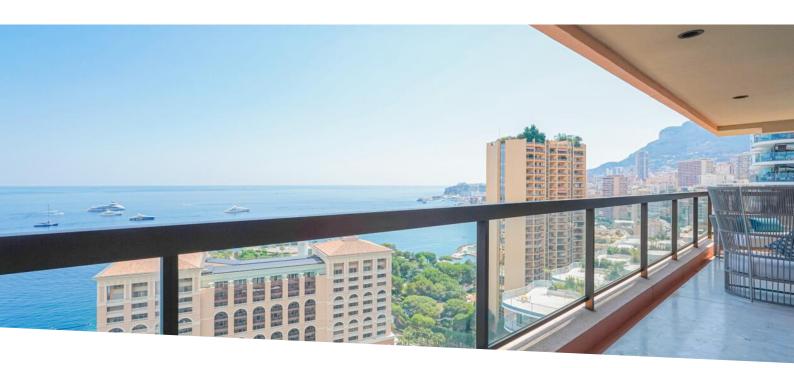

#### Verkauf 13 000 000 €

| Produkttyp       | Zimmer          | Gebäude         | District  La Rousse - Saint  Roman |
|------------------|-----------------|-----------------|------------------------------------|
| <b>Wohnung</b>   | 3 Zimmer        | Monte Carlo Sun |                                    |
| Wohnfläche       | Terrasse Fläche | Totale Fläche   | Chambres                           |
| <b>119 m²</b>    | <b>36 m²</b>    | <b>155 m</b> ²  | <b>3</b>                           |
| Salles de bains  | Parkplatz       | Keller          | Charges annuelles                  |
| <b>2</b>         | <b>1</b>        | <b>1</b>        | 7 000 €                            |
| Zustand          | Meublé          | Mischnutzung    | Verfügbar ab                       |
| <b>Renoviert</b> | <b>Ja</b>       | <b>Ja</b>       | Immédiatement                      |