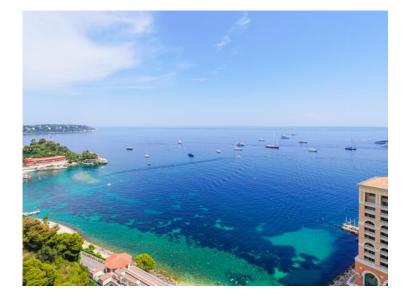

#### Verkauf 13 000 000 €

| Produkttyp       | Zimmer          | Gebäude         | District  La Rousse - Saint  Roman |
|------------------|-----------------|-----------------|------------------------------------|
| <b>Wohnung</b>   | 3 Zimmer        | Monte Carlo Sun |                                    |
| Wohnfläche       | Terrasse Fläche | Totale Fläche   | Chambres                           |
| <b>119 m²</b>    | <b>36 m²</b>    | <b>155 m</b> ²  | <b>3</b>                           |
| Salles de bains  | Parkplatz       | Keller          | Charges annuelles                  |
| <b>2</b>         | <b>1</b>        | <b>1</b>        | 7 000 €                            |
| Zustand          | Meublé          | Mischnutzung    | Verfügbar ab                       |
| <b>Renoviert</b> | <b>Ja</b>       | <b>Ja</b>       | Immédiatement                      |