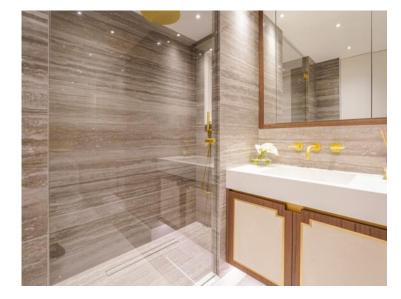

#### Verkauf 13 000 000 €

| Produkttyp       | Zimmer          | Gebäude         | District  La Rousse - Saint  Roman |
|------------------|-----------------|-----------------|------------------------------------|
| <b>Wohnung</b>   | 3 Zimmer        | Monte Carlo Sun |                                    |
| Wohnfläche       | Terrasse Fläche | Totale Fläche   | Chambres                           |
| <b>119 m²</b>    | <b>36 m²</b>    | <b>155 m</b> ²  | <b>3</b>                           |
| Salles de bains  | Parkplatz       | Keller          | Charges annuelles                  |
| <b>2</b>         | <b>1</b>        | <b>1</b>        | 7 000 €                            |
| Zustand          | Meublé          | Mischnutzung    | Verfügbar ab                       |
| <b>Renoviert</b> | <b>Ja</b>       | <b>Ja</b>       | Immédiatement                      |