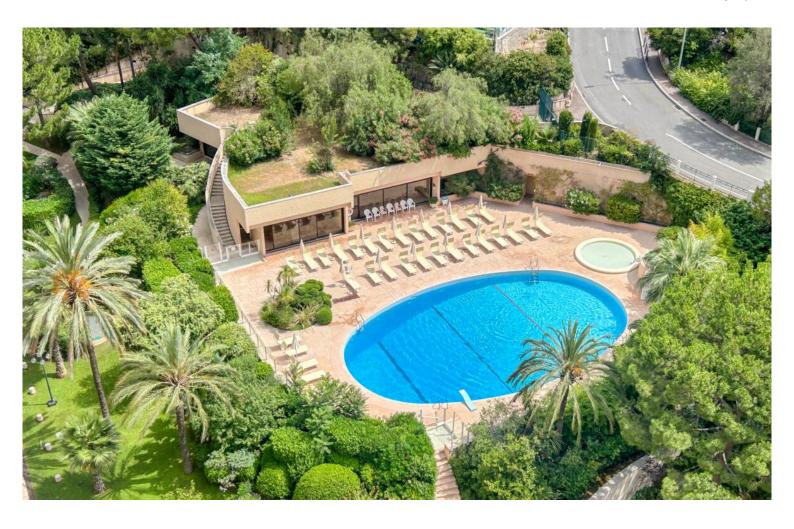

#### Verkauf 13 000 000 €

| Produkttyp       | Zimmer          | Gebäude         | District  La Rousse - Saint  Roman |
|------------------|-----------------|-----------------|------------------------------------|
| <b>Wohnung</b>   | 3 Zimmer        | Monte Carlo Sun |                                    |
| Wohnfläche       | Terrasse Fläche | Totale Fläche   | Chambres                           |
| <b>119 m²</b>    | <b>36 m²</b>    | <b>155 m</b> ²  | <b>3</b>                           |
| Salles de bains  | Parkplatz       | Keller          | Charges annuelles                  |
| <b>2</b>         | <b>1</b>        | <b>1</b>        | 7 000 €                            |
| Zustand          | Meublé          | Mischnutzung    | Verfügbar ab                       |
| <b>Renoviert</b> | <b>Ja</b>       | <b>Ja</b>       | Immédiatement                      |