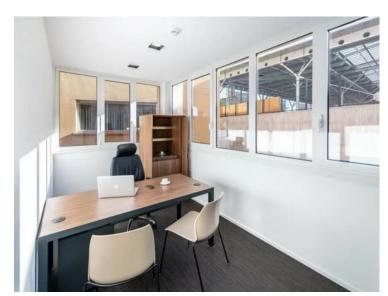

## Location professionnelle

2 500 € / Monat + Nebenkosten : 200 €

Produkttyp
Büro

Wohnfläche
20 m²

Hinweis **SP-KP-82257258** 

Zimmer Openspace

Nebenkosten **200** € Gebäude Le Thalès

Zustand Très bon état District Fontvieille