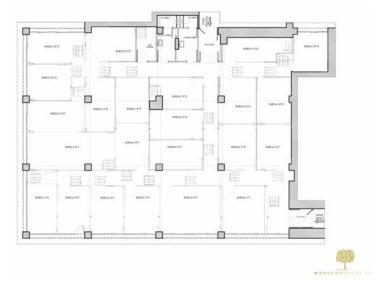

## Location professionnelle

2 500 € / Monat + Nebenkosten : 200 €

Produkttyp
Büro

Wohnfläche
20 m²

Hinweis **SP-KP-82257258** 

Zimmer Openspace

Nebenkosten **200** € Gebäude Le Thalès

Zustand Très bon état District Fontvieille