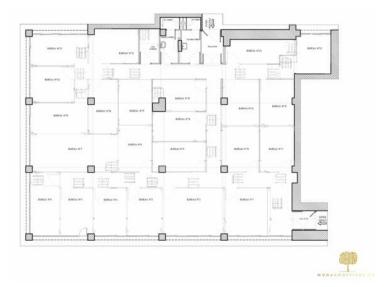

## Location professionnelle

1 800 € / Monat + Nebenkosten : 200 €

| Produkttyp<br><b>Büro</b>   |  |
|-----------------------------|--|
| Wohnfläche<br><b>15 m</b> ² |  |
|                             |  |

SP-KP-82257396

200€ Hinweis

Zimmer **Openspace** Nebenkosten

Gebäude Le Thalès Zustand Très bon état

District **Fontvieille** Verfügbar ab Libre

MonteCarlo-RealEstate.com

Hinweis: SP-KP-82257396

is document does not form part of any offer or contract. All measurements, areas and distances are approximate. The information and plans contained herein are believed to be correct, wever, their accuracy is not guaranteed. The photographs show only certain parts of the property at the time they were taken. This offer is subject to change of price or other conditions, thout prior notice.