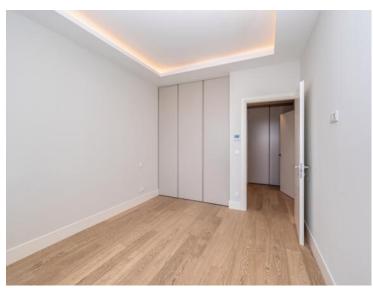

# Vermietung

| Produkttyp<br><b>Wohnung</b> |
|------------------------------|
| Wohnfläche<br><b>60 m²</b>   |
| Salle de bains<br>1          |

| 7:00:00:05                      |  |
|---------------------------------|--|
| Zimmer                          |  |
| 2 Zimmer                        |  |
| Terrasse Fläche<br><b>5 m</b> ² |  |
| Zustand                         |  |
| Prestations luxueuses           |  |

| Gebäude               |
|-----------------------|
| Palais Heracles       |
| 1 0.10.15 110.10.0105 |
| Totale Fläche         |
| 65 m²                 |
| 05 III                |
| Verfügbar ab          |
| Immédiatement         |
|                       |