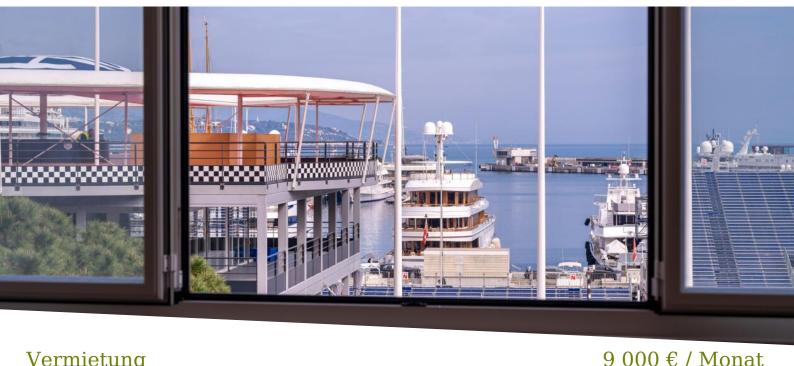

# Vermietung

| Produkttyp<br><b>Wohnung</b> |
|------------------------------|
| Wohnfläche<br><b>60 m²</b>   |
| Salle de bains<br>1          |

| 7:00:00:05                      |  |
|---------------------------------|--|
| Zimmer                          |  |
| 2 Zimmer                        |  |
| Terrasse Fläche<br><b>5 m</b> ² |  |
| Zustand                         |  |
| Prestations luxueuses           |  |

| Gebäude               |
|-----------------------|
| Palais Heracles       |
| 1 0.10.15 110.10.0105 |
| Totale Fläche         |
| 65 m²                 |
| 05 III                |
| Verfügbar ab          |
| Immédiatement         |
|                       |

| 0 000 0 / 1·1011a |
|-------------------|
| District          |
| Port              |
| Chambre           |
| 1                 |
| Hinweis           |
| SP-YF-84415343    |