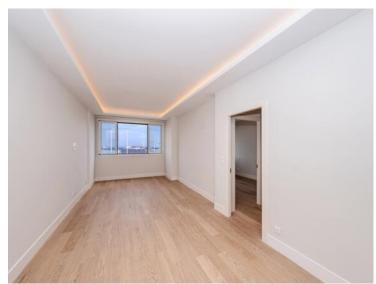

# Vermietung

| Produkttyp<br><b>Wohnung</b> |
|------------------------------|
| Wohnfläche<br><b>60 m²</b>   |
| Salle de bains<br>1          |

| 7:00:00:05                      |  |
|---------------------------------|--|
| Zimmer                          |  |
| 2 Zimmer                        |  |
| Terrasse Fläche<br><b>5 m</b> ² |  |
| Zustand                         |  |
| Prestations luxueuses           |  |

| Gebäude               |
|-----------------------|
| Palais Heracles       |
| 1 0.10.15 110.10.0105 |
| Totale Fläche         |
| 65 m²                 |
| 05 III                |
| Verfügbar ab          |
| Immédiatement         |
|                       |