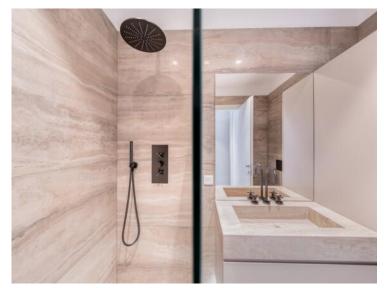

# Vermietung

| Produkttyp<br><b>Wohnung</b> |
|------------------------------|
| Wohnfläche<br><b>60 m²</b>   |
| Salle de bains<br>1          |

| 7:00:00:05                      |  |
|---------------------------------|--|
| Zimmer                          |  |
| 2 Zimmer                        |  |
| Terrasse Fläche<br><b>5 m</b> ² |  |
| Zustand                         |  |
| Prestations luxueuses           |  |