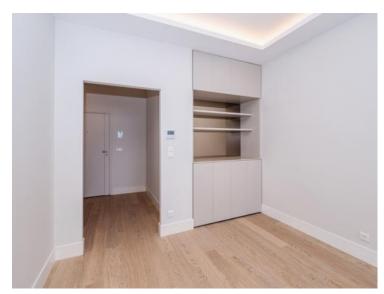

# Vermietung

| Produkttyp<br><b>Wohnung</b> |
|------------------------------|
| Wohnfläche<br><b>60 m²</b>   |
| Salle de bains<br>1          |

| 7:00:00:05                      |  |
|---------------------------------|--|
| Zimmer                          |  |
| 2 Zimmer                        |  |
| Terrasse Fläche<br><b>5 m</b> ² |  |
| Zustand                         |  |
| Prestations luxueuses           |  |

| Gebäude               |
|-----------------------|
| Palais Heracles       |
| 1 0.10.15 110.10.0105 |
| Totale Fläche         |
| 65 m²                 |
| 05 III                |
| Verfügbar ab          |
| Immédiatement         |
|                       |