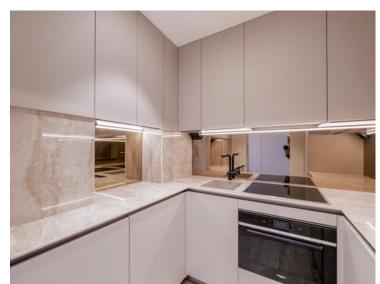

# Vermietung

| Produkttyp<br><b>Wohnung</b> |
|------------------------------|
| Wohnfläche<br><b>60 m²</b>   |
| Salle de bains<br>1          |

| 7:00:00:05                      |  |
|---------------------------------|--|
| Zimmer                          |  |
| 2 Zimmer                        |  |
| Terrasse Fläche<br><b>5 m</b> ² |  |
| Zustand                         |  |
| Prestations luxueuses           |  |

| Gebäude               |
|-----------------------|
| Palais Heracles       |
| 1 0.10.15 110.10.0105 |
| Totale Fläche         |
| 65 m²                 |
| 05 III                |
| Verfügbar ab          |
| Immédiatement         |
|                       |