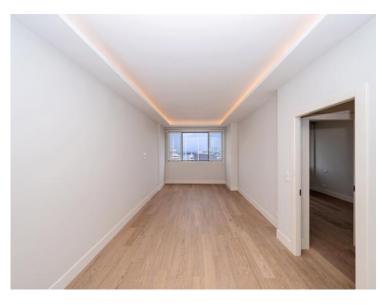

# Vermietung

| Produkttyp<br><b>Wohnung</b> |
|------------------------------|
| Wohnfläche<br><b>60 m²</b>   |
| Salle de bains<br>1          |

| 7:00:00:05                      |  |
|---------------------------------|--|
| Zimmer                          |  |
| 2 Zimmer                        |  |
| Terrasse Fläche<br><b>5 m</b> ² |  |
| Zustand                         |  |
| Prestations luxueuses           |  |

| Gebäude               |
|-----------------------|
| Palais Heracles       |
| 1 0.10.15 110.10.0105 |
| Totale Fläche         |
| 65 m²                 |
| 05 III                |
| Verfügbar ab          |
| Immédiatement         |
|                       |