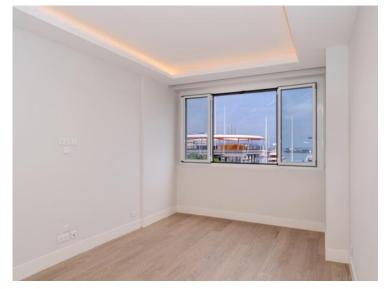

# Vermietung

| Produkttyp<br><b>Wohnung</b> |
|------------------------------|
| Wohnfläche<br><b>60 m²</b>   |
| Salle de bains<br>1          |

| 7:00:00:05                      |  |
|---------------------------------|--|
| Zimmer                          |  |
| 2 Zimmer                        |  |
| Terrasse Fläche<br><b>5 m</b> ² |  |
| Zustand                         |  |
| Prestations luxueuses           |  |

| Gebäude               |
|-----------------------|
| Palais Heracles       |
| 1 0.10.15 110.10.0105 |
| Totale Fläche         |
| 65 m²                 |
| 05 III                |
| Verfügbar ab          |
| Immédiatement         |
|                       |

| 0 000 0 / 1·1011a |
|-------------------|
| District          |
| Port              |
| Chambre           |
| 1                 |
| Hinweis           |
| SP-YF-84415343    |