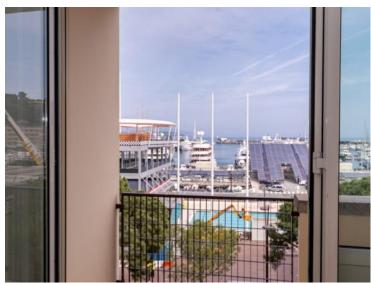

# Vermietung

| Produkttyp<br><b>Wohnung</b> |
|------------------------------|
| Wohnfläche<br><b>60 m²</b>   |
| Salle de bains<br>1          |

| 7:00:00:05                      |  |
|---------------------------------|--|
| Zimmer                          |  |
| 2 Zimmer                        |  |
| Terrasse Fläche<br><b>5 m</b> ² |  |
| Zustand                         |  |
| Prestations luxueuses           |  |

| Gebäude               |
|-----------------------|
| Palais Heracles       |
| 1 0.10.15 110.10.0105 |
| Totale Fläche         |
| 65 m²                 |
| 05 III                |
| Verfügbar ab          |
| Immédiatement         |
|                       |

| 0 000 0 / 1·1011a |
|-------------------|
| District          |
| Port              |
| Chambre           |
| 1                 |
| Hinweis           |
| SP-YF-84415343    |