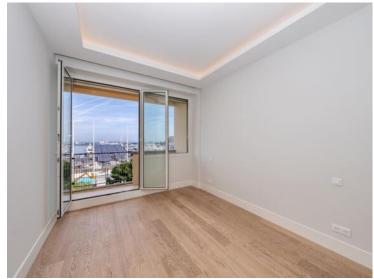

# Vermietung

| Produkttyp<br><b>Wohnung</b> |
|------------------------------|
| Wohnfläche<br><b>60 m²</b>   |
| Salle de bains<br>1          |

| 7:00:00:05                      |  |
|---------------------------------|--|
| Zimmer                          |  |
| 2 Zimmer                        |  |
| Terrasse Fläche<br><b>5 m</b> ² |  |
| Zustand                         |  |
| Prestations luxueuses           |  |

| Gebäude               |
|-----------------------|
| Palais Heracles       |
| 1 0.10.15 110.10.0105 |
| Totale Fläche         |
| 65 m²                 |
| 05 III                |
| Verfügbar ab          |
| Immédiatement         |
|                       |