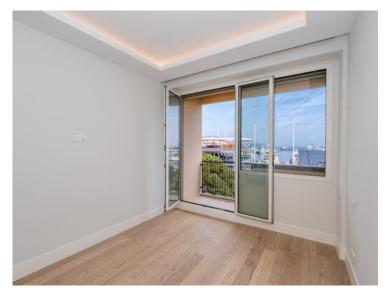

# Vermietung

| Produkttyp<br><b>Wohnung</b> |
|------------------------------|
| Wohnfläche<br><b>60 m²</b>   |
| Salle de bains<br>1          |

| 7:00:00:05                      |  |
|---------------------------------|--|
| Zimmer                          |  |
| 2 Zimmer                        |  |
| Terrasse Fläche<br><b>5 m</b> ² |  |
| Zustand                         |  |
| Prestations luxueuses           |  |

| Gebäude               |
|-----------------------|
| Palais Heracles       |
| 1 0.10.15 110.10.0105 |
| Totale Fläche         |
| 65 m²                 |
| 05 III                |
| Verfügbar ab          |
| Immédiatement         |
|                       |