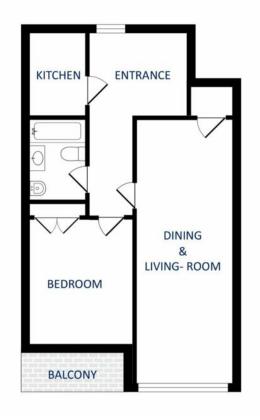

# Vermietung

| Produkttyp<br><b>Wohnung</b> |
|------------------------------|
| Wohnfläche<br><b>60 m²</b>   |
| Salle de bains<br>1          |

| 7:00:00:05                      |  |
|---------------------------------|--|
| Zimmer                          |  |
| 2 Zimmer                        |  |
| Terrasse Fläche<br><b>5 m</b> ² |  |
| Zustand                         |  |
| Prestations luxueuses           |  |

| Gebäude               |
|-----------------------|
| Palais Heracles       |
| 1 0.10.15 110.10.0105 |
| Totale Fläche         |
| 65 m²                 |
| 05 III                |
| Verfügbar ab          |
| Immédiatement         |
|                       |

| 0 000 0 / 1·1011a |
|-------------------|
| District          |
| Port              |
| Chambre           |
| 1                 |
| Hinweis           |
| SP-YF-84415343    |