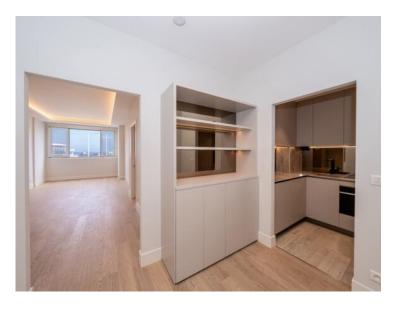

# Vermietung

| Produkttyp<br><b>Wohnung</b> |
|------------------------------|
| Wohnfläche<br><b>60 m²</b>   |
| Salle de bains<br>1          |

| 7:00:00:05                      |  |
|---------------------------------|--|
| Zimmer                          |  |
| 2 Zimmer                        |  |
| Terrasse Fläche<br><b>5 m</b> ² |  |
| Zustand                         |  |
| Prestations luxueuses           |  |

| Gebäude               |
|-----------------------|
| Palais Heracles       |
| 1 0.10.15 110.10.0105 |
| Totale Fläche         |
| 65 m²                 |
| 05 III                |
| Verfügbar ab          |
| Immédiatement         |
|                       |