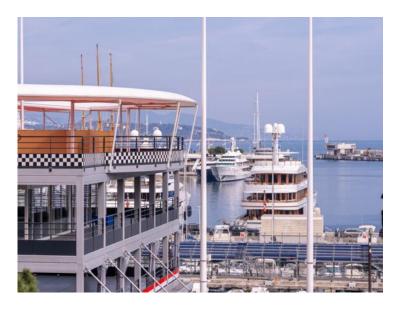

# Vermietung

| Produkttyp<br><b>Wohnung</b> |
|------------------------------|
| Wohnfläche<br><b>60 m²</b>   |
| Salle de bains<br>1          |

| 7:00:00:05                      |  |
|---------------------------------|--|
| Zimmer                          |  |
| 2 Zimmer                        |  |
| Terrasse Fläche<br><b>5 m</b> ² |  |
| Zustand                         |  |
| Prestations luxueuses           |  |

| Gebäude               |
|-----------------------|
| Palais Heracles       |
| 1 0.10.15 110.10.0105 |
| Totale Fläche         |
| 65 m²                 |
| 05 III                |
| Verfügbar ab          |
| Immédiatement         |
|                       |

| 0 000 0 / 1·1011a |
|-------------------|
| District          |
| Port              |
| Chambre           |
| 1                 |
| Hinweis           |
| SP-YF-84415343    |