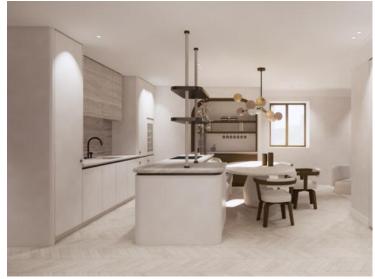

#### Verkauf

| Produkttyp               | Zimmer                |
|--------------------------|-----------------------|
| <b>Wohnung</b>           | 3 Zimmer              |
| Wohnfläche               | Terrasse Fläche       |
| 118,53 m²                | <b>4,59 m</b> ²       |
| Zustand<br><b>Neubau</b> | Hinweis WEVAMB 001002 |

#### 7 650 000 €

| Gebäude           | District           |
|-------------------|--------------------|
| <b>Ambassador</b> | <b>Monte-Carlo</b> |
| Totale Fläche     | Chambres           |
| <b>123,12 m</b> ² | <b>2</b>           |