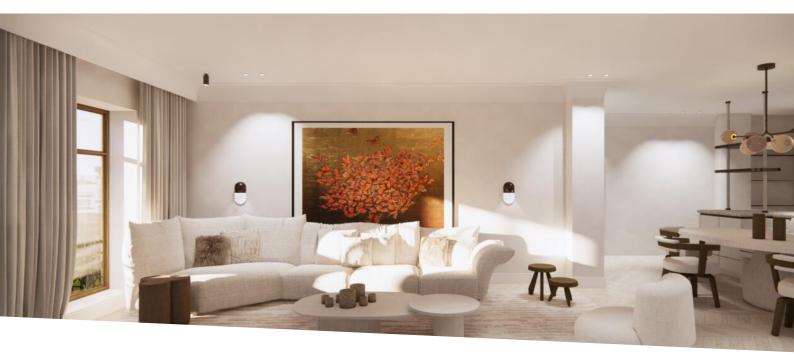

#### Verkauf

| Produkttyp               | Zimmer                |
|--------------------------|-----------------------|
| <b>Wohnung</b>           | 3 Zimmer              |
| Wohnfläche               | Terrasse Fläche       |
| 118,53 m²                | <b>4,59 m</b> ²       |
| Zustand<br><b>Neubau</b> | Hinweis WEVAMB 001002 |

#### 7 650 000 €

| Gebäude           | District           |
|-------------------|--------------------|
| <b>Ambassador</b> | <b>Monte-Carlo</b> |
| Totale Fläche     | Chambres           |
| <b>123,12 m</b> ² | <b>2</b>           |