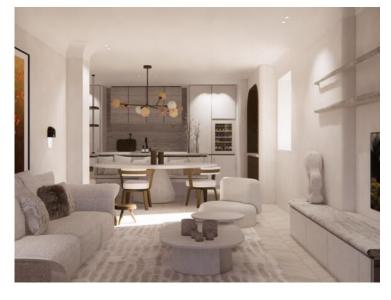

#### Verkauf

| Produkttyp               | Zimmer                |
|--------------------------|-----------------------|
| <b>Wohnung</b>           | 3 Zimmer              |
| Wohnfläche               | Terrasse Fläche       |
| 118,53 m²                | <b>4,59 m</b> ²       |
| Zustand<br><b>Neubau</b> | Hinweis WEVAMB 001002 |

#### 7 650 000 €

| Gebäude           | District           |
|-------------------|--------------------|
| <b>Ambassador</b> | <b>Monte-Carlo</b> |
| Totale Fläche     | Chambres           |
| <b>123,12 m</b> ² | <b>2</b>           |