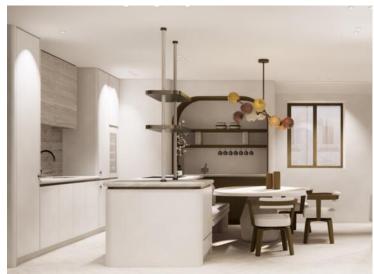

#### Verkauf

| Produkttyp               | Zimmer                |
|--------------------------|-----------------------|
| <b>Wohnung</b>           | 3 Zimmer              |
| Wohnfläche               | Terrasse Fläche       |
| 118,53 m²                | <b>4,59 m</b> ²       |
| Zustand<br><b>Neubau</b> | Hinweis WEVAMB 001002 |

#### 7 650 000 €

| Gebäude           | District           |
|-------------------|--------------------|
| <b>Ambassador</b> | <b>Monte-Carlo</b> |
| Totale Fläche     | Chambres           |
| <b>123,12 m</b> ² | <b>2</b>           |