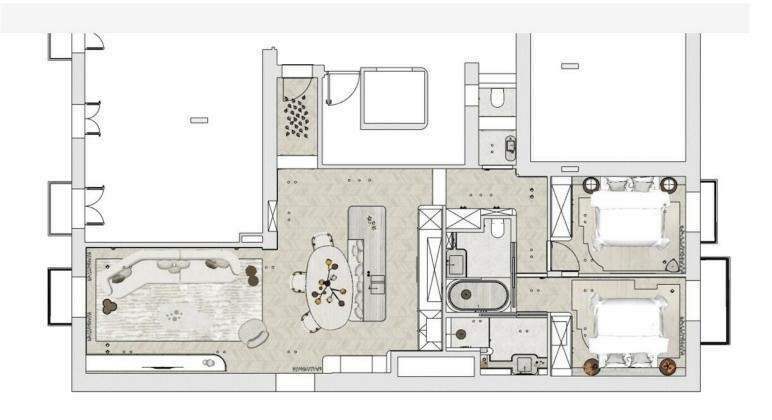

#### Verkauf

| Produkttyp               | Zimmer                |
|--------------------------|-----------------------|
| <b>Wohnung</b>           | 3 Zimmer              |
| Wohnfläche               | Terrasse Fläche       |
| 118,53 m²                | <b>4,59 m</b> ²       |
| Zustand<br><b>Neubau</b> | Hinweis WEVAMB 001002 |

#### 7 650 000 €

| Gebäude           | District           |
|-------------------|--------------------|
| <b>Ambassador</b> | <b>Monte-Carlo</b> |
| Totale Fläche     | Chambres           |
| <b>123,12 m</b> ² | <b>2</b>           |