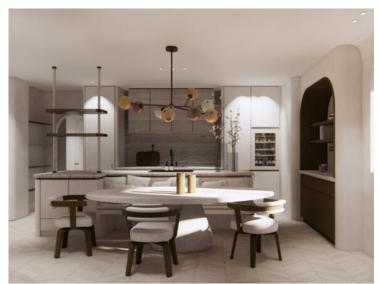

#### Verkauf

| Produkttyp               | Zimmer                |
|--------------------------|-----------------------|
| <b>Wohnung</b>           | 3 Zimmer              |
| Wohnfläche               | Terrasse Fläche       |
| 118,53 m²                | <b>4,59 m</b> ²       |
| Zustand<br><b>Neubau</b> | Hinweis WEVAMB 001002 |

#### 7 650 000 €

| Gebäude           | District           |
|-------------------|--------------------|
| <b>Ambassador</b> | <b>Monte-Carlo</b> |
| Totale Fläche     | Chambres           |
| <b>123,12 m</b> ² | <b>2</b>           |