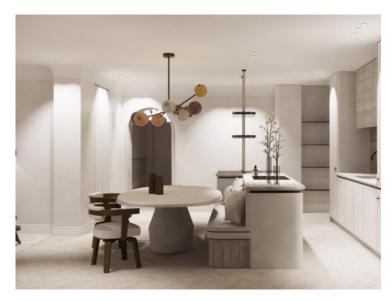

#### Verkauf

| Produkttyp               | Zimmer                |
|--------------------------|-----------------------|
| <b>Wohnung</b>           | 3 Zimmer              |
| Wohnfläche               | Terrasse Fläche       |
| 118,53 m²                | <b>4,59 m</b> ²       |
| Zustand<br><b>Neubau</b> | Hinweis WEVAMB 001002 |

#### 7 650 000 €

| Gebäude           | District           |
|-------------------|--------------------|
| <b>Ambassador</b> | <b>Monte-Carlo</b> |
| Totale Fläche     | Chambres           |
| <b>123,12 m</b> ² | <b>2</b>           |