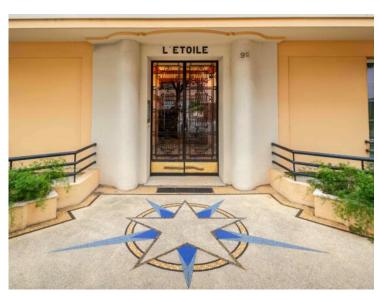

onaco.com www.westrope-monaco.com



#### Verkauf

| Produkttyp<br><b>Wohnung</b> |  |
|------------------------------|--|
| Wohnfläche<br><b>109 m²</b>  |  |
| Stockwerk                    |  |

| Zimmer         |
|----------------|
| 3 Zimmer       |
| Terrasse Fläch |

9 m<sup>2</sup>

Zustand

Renoviert

#### Gebäude Palais de l'Etoile

Totale Fläche 118 m²

> Lois Loi 887

## 4 500 000 €

#### District Moneghetti

Chambres **2** 

Hinweis WEVET020000





#### MonteCarlo-RealEstate.com



Hinweis: WEVET020000



# Westrope Real Estate Tél: +377 93 50 67 99 contact@westrope-monaco.com

www.westrope-monaco.com

















### MonteCarlo-RealEstate.com

Hinweis: WEVET020000



# Westrope Real Estate Tél: +377 93 50 67 99

contact@westrope-monaco.com www.westrope-monaco.com

















Hinweis: WEVET020000



## Westrope Real Estate Tél: +377 93 50 67 99

contact@westrope-monaco.com www.westrope-monaco.com