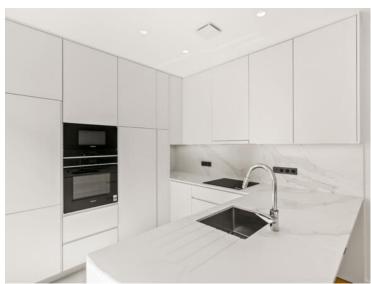

#### Verkauf

| Produkttyp<br><b>Wohnung</b> |  |
|------------------------------|--|
| Wohnfläche<br><b>109 m²</b>  |  |
| Stockwerk                    |  |

| Zimmer         |
|----------------|
| 3 Zimmer       |
| Terrasse Fläch |

9 m<sup>2</sup>

Zustand

Renoviert

#### Gebäude Palais de l'Etoile

Totale Fläche 118 m²

> Lois Loi 887