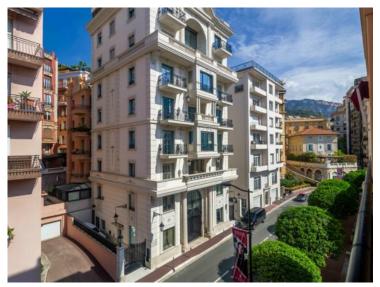

#### Gebäude Palais de l'Etoile

Totale Fläche 118 m²

> Lois Loi 887

#### District Moneghetti

Chambres **2** 

Hinweis WEVET020000