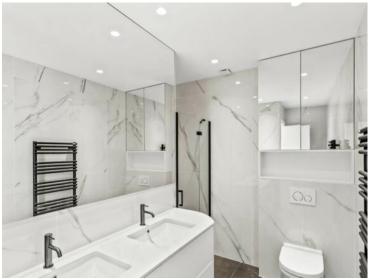

#### Verkauf

| Produkttyp<br><b>Wohnung</b> |  |
|------------------------------|--|
| Wohnfläche<br><b>109 m²</b>  |  |
| Stockwerk                    |  |

| Zimmer         |
|----------------|
| 3 Zimmer       |
| Terrasse Fläch |

9 m<sup>2</sup>

Zustand

Renoviert

#### Gebäude Palais de l'Etoile

Totale Fläche 118 m²

> Lois Loi 887