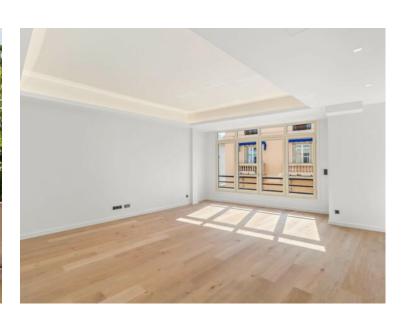

#### Verkauf

| Produkttyp<br><b>Wohnung</b> |  |
|------------------------------|--|
| Wohnfläche<br><b>109 m²</b>  |  |
| Stockwerk                    |  |

| Zimmer         |
|----------------|
| 3 Zimmer       |
| Terrasse Fläch |

9 m<sup>2</sup>

Zustand

Renoviert

#### Gebäude Palais de l'Etoile

Totale Fläche 118 m²

> Lois Loi 887

## 4 500 000 €

#### District Moneghetti

Chambres **2** 

Hinweis WEVET020000