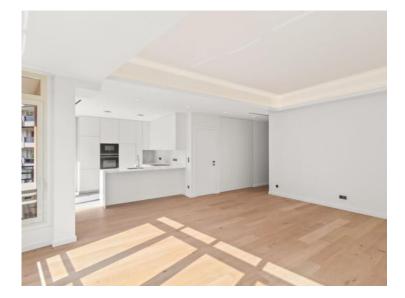

#### Verkauf

| Produkttyp<br><b>Wohnung</b> |  |
|------------------------------|--|
| Wohnfläche<br><b>109 m²</b>  |  |
| Stockwerk                    |  |

| Zimmer         |
|----------------|
| 3 Zimmer       |
| Terrasse Fläch |

9 m<sup>2</sup>

Zustand

Renoviert

#### Gebäude Palais de l'Etoile

Totale Fläche 118 m²

> Lois Loi 887

## 4 500 000 €

#### District Moneghetti

Chambres **2** 

Hinweis WEVET020000