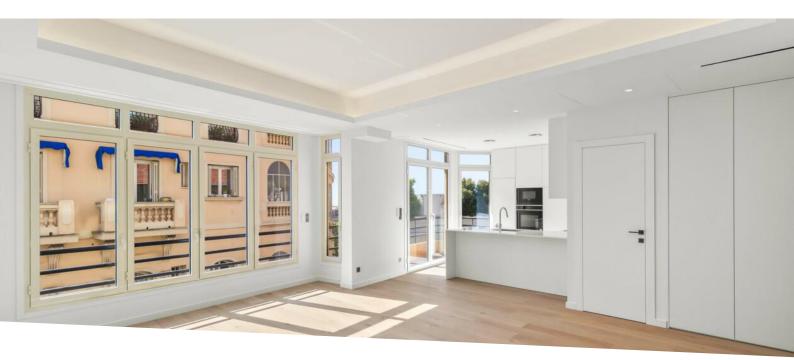

#### Verkauf

| Produkttyp<br><b>Wohnung</b> |  |
|------------------------------|--|
| Wohnfläche<br><b>109 m²</b>  |  |
| Stockwerk                    |  |

| Zimmer         |
|----------------|
| 3 Zimmer       |
| Terrasse Fläch |

9 m<sup>2</sup>

Zustand

Renoviert

#### Gebäude Palais de l'Etoile

Totale Fläche 118 m²

> Lois Loi 887

## 4 500 000 €

#### District Moneghetti

Chambres **2** 

Hinweis WEVET020000