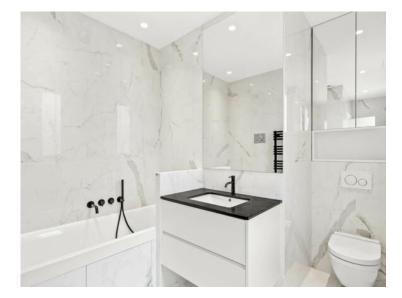

#### Verkauf

| Produkttyp<br><b>Wohnung</b> |  |
|------------------------------|--|
| Wohnfläche<br><b>109 m²</b>  |  |
| Stockwerk                    |  |

| Zimmer         |
|----------------|
| 3 Zimmer       |
| Terrasse Fläch |

9 m<sup>2</sup>

Zustand

Renoviert

#### Gebäude Palais de l'Etoile

Totale Fläche 118 m²

> Lois Loi 887