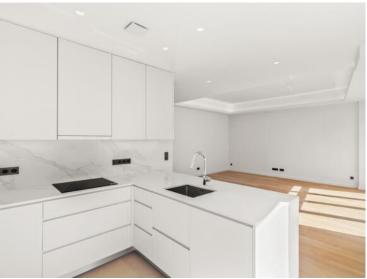

#### Verkauf

| Produkttyp<br><b>Wohnung</b> |  |
|------------------------------|--|
| Wohnfläche<br><b>109 m²</b>  |  |
| Stockwerk                    |  |

| Zimmer         |
|----------------|
| 3 Zimmer       |
| Terrasse Fläch |

9 m<sup>2</sup>

Zustand

Renoviert

#### Gebäude Palais de l'Etoile

Totale Fläche 118 m²

> Lois Loi 887