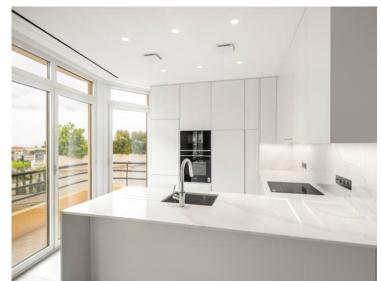

#### Verkauf

| Produkttyp<br><b>Wohnung</b> |  |
|------------------------------|--|
| Wohnfläche<br><b>109 m²</b>  |  |
| Stockwerk                    |  |

| Zimmer         |
|----------------|
| 3 Zimmer       |
| Terrasse Fläch |

9 m<sup>2</sup>

Zustand

Renoviert

#### Gebäude Palais de l'Etoile

Totale Fläche 118 m²

> Lois Loi 887