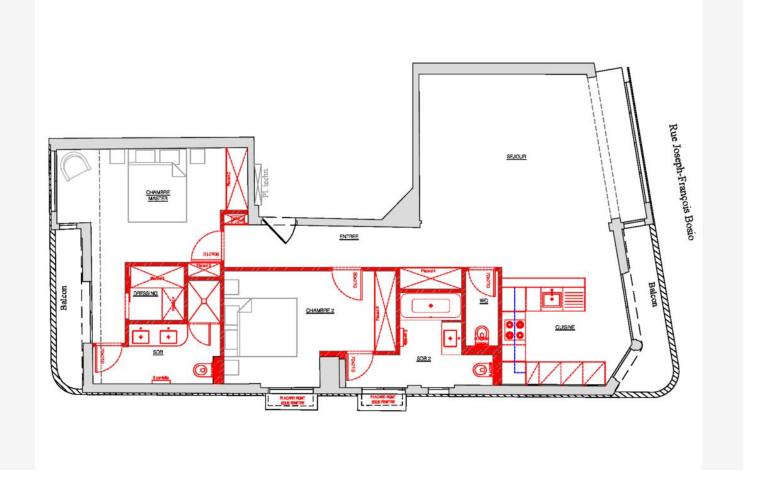

#### Verkauf

| Produkttyp<br><b>Wohnung</b> |  |
|------------------------------|--|
| Wohnfläche<br><b>109 m²</b>  |  |
| Stockwerk                    |  |

| Zimmer         |
|----------------|
| 3 Zimmer       |
| Terrasse Fläch |

9 m<sup>2</sup>

Zustand

Renoviert

#### District Moneghetti

Chambres **2** 

Hinweis WEVET020000