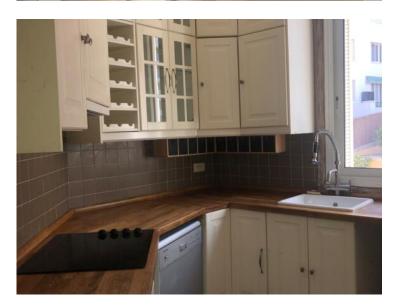

#### Exclusivité

8 500 € / Monat + Nebenkosten : 150 €

| Produkttyp             | Zimmer                            | Gebäude              | District                   |
|------------------------|-----------------------------------|----------------------|----------------------------|
| <b>Wohnung</b>         | 3 Zimmer                          | <b>La Souvenance</b> | <b>Jardin Exotique</b>     |
| Wohnfläche             | Terrasse Fläche                   | Totale Fläche        | Chambres                   |
| 118 m²                 | <b>7 m</b> ²                      | <b>125 m</b> ²       | <b>2</b>                   |
| Salle de bains         | Parkbox                           | Stockwerk            | Nebenkosten                |
| <b>1</b>               | <b>1</b>                          | <b>3°</b>            | <b>150 €</b>               |
| Zustand  Gutem Zustand | Verfügbar ab<br><b>01/08/2025</b> | Lois<br>Loi 887      | Hinweis WL LASOUVENANCE001 |