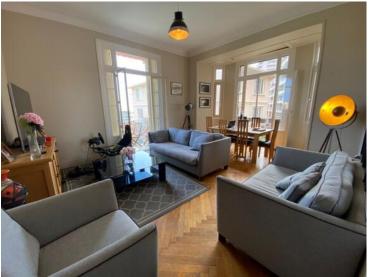

#### Exclusivité

8 500 € / Monat + Nebenkosten : 150 €

| Produkttyp             | Zimmer                            | Gebäude              | District                   |
|------------------------|-----------------------------------|----------------------|----------------------------|
| <b>Wohnung</b>         | 3 Zimmer                          | <b>La Souvenance</b> | <b>Jardin Exotique</b>     |
| Wohnfläche             | Terrasse Fläche                   | Totale Fläche        | Chambres                   |
| 118 m²                 | <b>7 m</b> ²                      | <b>125 m</b> ²       | <b>2</b>                   |
| Salle de bains         | Parkbox                           | Stockwerk            | Nebenkosten                |
| <b>1</b>               | <b>1</b>                          | <b>3°</b>            | <b>150 €</b>               |
| Zustand  Gutem Zustand | Verfügbar ab<br><b>01/08/2025</b> | Lois<br>Loi 887      | Hinweis WL LASOUVENANCE001 |