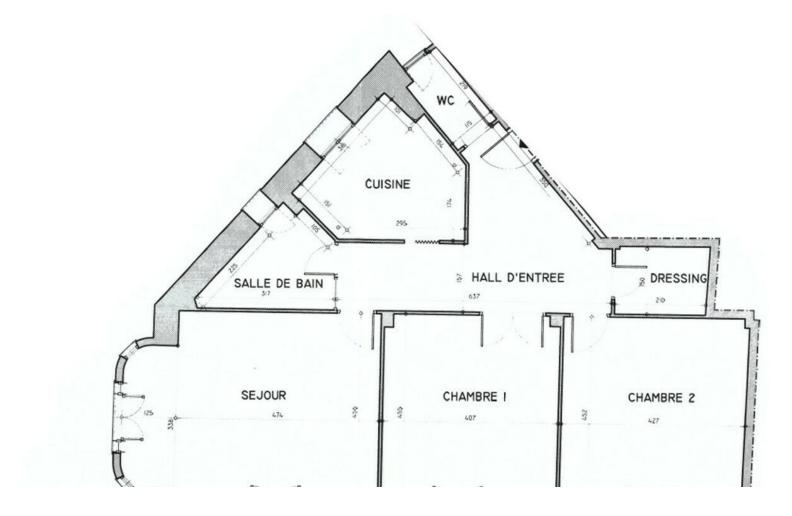

#### Exclusivité

8 500 € / Monat + Nebenkosten : 150 €

| Produkttyp             | Zimmer                            | Gebäude              | District                   |
|------------------------|-----------------------------------|----------------------|----------------------------|
| <b>Wohnung</b>         | 3 Zimmer                          | <b>La Souvenance</b> | <b>Jardin Exotique</b>     |
| Wohnfläche             | Terrasse Fläche                   | Totale Fläche        | Chambres                   |
| 118 m²                 | <b>7 m</b> ²                      | <b>125 m</b> ²       | <b>2</b>                   |
| Salle de bains         | Parkbox                           | Stockwerk            | Nebenkosten                |
| <b>1</b>               | <b>1</b>                          | <b>3°</b>            | <b>150 €</b>               |
| Zustand  Gutem Zustand | Verfügbar ab<br><b>01/08/2025</b> | Lois<br>Loi 887      | Hinweis WL LASOUVENANCE001 |