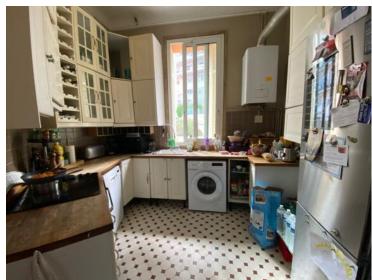

#### Exclusivité

8 500 € / Monat + Nebenkosten : 150 €

| Produkttyp             | Zimmer                            | Gebäude              | District                   |
|------------------------|-----------------------------------|----------------------|----------------------------|
| <b>Wohnung</b>         | 3 Zimmer                          | <b>La Souvenance</b> | <b>Jardin Exotique</b>     |
| Wohnfläche             | Terrasse Fläche                   | Totale Fläche        | Chambres                   |
| 118 m²                 | <b>7 m</b> ²                      | <b>125 m</b> ²       | <b>2</b>                   |
| Salle de bains         | Parkbox                           | Stockwerk            | Nebenkosten                |
| <b>1</b>               | <b>1</b>                          | <b>3°</b>            | <b>150 €</b>               |
| Zustand  Gutem Zustand | Verfügbar ab<br><b>01/08/2025</b> | Lois<br>Loi 887      | Hinweis WL LASOUVENANCE001 |